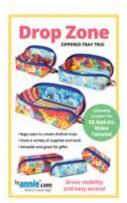

|                            | Pattern Name<br>(SKU)                 | About                                                                                                            | Suggested<br>Class Length<br>(Hours) | Notes |
|----------------------------|---------------------------------------|------------------------------------------------------------------------------------------------------------------|--------------------------------------|-------|
| cut it out                 |                                       | SKILL LEVEL 1 — EASIEST*                                                                                         |                                      |       |
|                            | Cut It Out!<br>(PBA308)               | Scissors cases in two sizes. Foldover flaps close with magnets.                                                  | 3                                    |       |
| Drop Zone                  | Drop Zone<br>(PBA307)                 | Zippered trays in three sizes. Great visibility and easy access to contents                                      | 3                                    |       |
| icases 2.0                 | iCases 2.0<br>(PBA218-2)              | Stylish clutches in four sizes. Zippered pocket on back. Perfect for electronic devices.                         | 4                                    |       |
| Sew Simple<br>Wallet       | Sew Simple Wallet<br>(PBA304)         | Wallet with flap and one, two, or three pockets. Fits in a pocket or purse.                                      | 1                                    |       |
|                            |                                       | SKILL LEVEL 2 — EASY*                                                                                            |                                      |       |
| Changing<br>Station 2.0    | Changing Station 2.0<br>(PBA255-2)    | Clutch and fold-up, washable changing mat.                                                                       | 6                                    |       |
| Ditty Bags 2.0             | Ditty Bags 2.0<br>(PBA188-2)          | Zippered bags in three sizes. Perfect for toiletries, tech gear, and more.                                       | 3                                    |       |
| Hot & Heavy                | Hot & Heavy<br>(PBA306)               | Spacious zippered bags in two sizes. Use as a purse or to carry an iron.                                         | 8                                    |       |
| Payday                     | Payday<br>(PBA302)                    | Streamlined wallet/purse in two sizes. Multiple pockets and magnetic closure. Optional carrying strap.           | 6                                    |       |
| Sidekick                   | Sidekick<br>(PBA300)                  | Multi-pocketed saddlebag organizer. Use on mobility devices, chairs, and more!                                   | 6                                    |       |
|                            |                                       | SKILL LEVEL 3 — MODERATE*                                                                                        |                                      |       |
| Backseat<br>Babysitter 2.0 | Backseat Babysitter 2.0<br>(PBA256-2) | Keep your car companions occupied, organized, and content.                                                       | 6                                    |       |
| Out to<br>Lunch 2.0        | Out to Lunch 2.0<br>(PBA231-2)        | Carry lunch (or daily needs) in these compact yet roomy bags in two sizes.                                       | 6                                    |       |
|                            |                                       | SKILL LEVEL 4 — INVOLVED*                                                                                        |                                      |       |
| Courtside                  | Courtside<br>(PBA303)                 | Backpack/duffle. Holds rackets, gear, and more.<br>Perfect for anyone who travels or has an active<br>lifestyle. | 12                                   |       |
|                            |                                       |                                                                                                                  |                                      |       |

|                    | Pattern Name<br>(SKU)          | About                                                                                                      | Suggested<br>Class Length<br>(Hours) | Notes |
|--------------------|--------------------------------|------------------------------------------------------------------------------------------------------------|--------------------------------------|-------|
|                    |                                | SKILL LEVEL 1 — EASIEST*                                                                                   |                                      |       |
| Clam Up            | Clam Up<br>(PBA275)            | Zippered pouches in five nesting sizes.                                                                    | 3                                    |       |
| DARTY BASS 2.0     | Contain Yourself<br>(PBA274)   | Storage bins in three sizes. Also includes instructions to make custom-sized bins.                         | 3                                    |       |
| Drop Zone          | Ditty Bags 2.0<br>(PBA188-2)   | Zippered bags in three sizes are perfect for toiletries, tech gear, and more.                              | 3                                    |       |
| Glo and Go         | Drop Zone<br>(PBA307)          | Zippered trays in three sizes. Great visibility and easy access to contents                                | 3                                    |       |
|                    | Glo and Go<br>(PBA269)         | Handy wrap and pouch. Great for makeup, craft supplies, and more.                                          | 3                                    |       |
| Cases 2.0          | iCases 2.0<br>(PBA218-2)       | Stylish clutches in four sizes. Zippered pocket on back. Perfect for electronic devices.                   | 4                                    |       |
| Meshiris<br>Around | Meshing Around<br>(PBA278)     | Cinch-style bags in three sizes may be worn as backpacks. Perfect for the pool or beach!                   | 3                                    |       |
| Packers            | Pocket Packers<br>(PBA284)     | Packing flats in four styles. Great for travel and organizing supplies for projects.                       | 3                                    |       |
| mint says a        | Project Bags 2.0<br>(PBA206-2) | Sturdy quilted bags in four sizes with seethrough windows.                                                 | 3                                    |       |
| Sew Simple Wallet  | Sew Simple Wallet<br>(PBA304)  | Wallet with flap and one, two, or three pockets. Fits in a pocket or purse.                                | 1                                    |       |
| Snapshot           |                                | SKILL LEVEL 2 — EASY*                                                                                      |                                      |       |
| Night and Day      | Snapshot<br>(PBA299)           | Versatile foldover bags in two sizes. Zippered tops fold over and close with magnets.                      | 6                                    |       |
|                    | Night and Day<br>(PBA298)      | Stylish reversible tote and zippered purse with multiple compartments. Add flair to outings, day or night. | 9                                    |       |