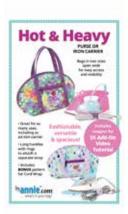

|                            | Pattern Name<br>(SKU)                 | About                                                                                                            | Suggested<br>Class Length<br>(Hours) | Notes |
|----------------------------|---------------------------------------|------------------------------------------------------------------------------------------------------------------|--------------------------------------|-------|
| cut it out                 |                                       | SKILL LEVEL 1 — EASIEST*                                                                                         |                                      |       |
|                            | Cut It Out!<br>(PBA308)               | Scissors cases in two sizes. Foldover flaps close with magnets.                                                  | 3                                    |       |
| Drop Zone                  | Drop Zone<br>(PBA307)                 | Zippered trays in three sizes. Great visibility and easy access to contents                                      | 3                                    |       |
| icases 2.0                 | iCases 2.0<br>(PBA218-2)              | Stylish clutches in four sizes. Zippered pocket on back. Perfect for electronic devices.                         | 4                                    |       |
| Sew Simple<br>Wallet       | Sew Simple Wallet<br>(PBA304)         | Wallet with flap and one, two, or three pockets. Fits in a pocket or purse.                                      | 1                                    |       |
|                            |                                       | SKILL LEVEL 2 — EASY*                                                                                            |                                      |       |
| Changing<br>Station 2.0    | Changing Station 2.0<br>(PBA255-2)    | Clutch and fold-up, washable changing mat.                                                                       | 6                                    |       |
| Ditty Bags 2.0             | Ditty Bags 2.0<br>(PBA188-2)          | Zippered bags in three sizes. Perfect for toiletries, tech gear, and more.                                       | 3                                    |       |
| Hot & Heavy                | Hot & Heavy<br>(PBA306)               | Spacious zippered bags in two sizes. Use as a purse or to carry an iron.                                         | 8                                    |       |
| Payday                     | Payday<br>(PBA302)                    | Streamlined wallet/purse in two sizes. Multiple pockets and magnetic closure. Optional carrying strap.           | 6                                    |       |
| Sidekick                   | Sidekick<br>(PBA300)                  | Multi-pocketed saddlebag organizer. Use on mobility devices, chairs, and more!                                   | 6                                    |       |
|                            |                                       | SKILL LEVEL 3 — MODERATE*                                                                                        |                                      |       |
| Backseat<br>Babysitter 2.0 | Backseat Babysitter 2.0<br>(PBA256-2) | Keep your car companions occupied, organized, and content.                                                       | 6                                    |       |
| Out to<br>Lunch 2.0        | Out to Lunch 2.0<br>(PBA231-2)        | Carry lunch (or daily needs) in these compact yet roomy bags in two sizes.                                       | 6                                    |       |
|                            |                                       | SKILL LEVEL 4 — INVOLVED*                                                                                        |                                      |       |
| Courtside                  | Courtside<br>(PBA303)                 | Backpack/duffle. Holds rackets, gear, and more.<br>Perfect for anyone who travels or has an active<br>lifestyle. | 12                                   |       |
|                            |                                       |                                                                                                                  |                                      |       |

|                                                                                                                                                                                                                                                                                                                                                                                                                                                                                                                                                                                                                                                                                                                                                                                                                                                                                                                                                                                                                                                                                                                                                                                                                                                                                                                                                                                                                                                                                                                                                                                                                                                                                                                                                                                                                                                                                                                                                                                                                                                                                                                                | Pattern Name<br>(SKU)             | About                                                                                                            | Suggested<br>Class Length<br>(Hours) | Notes |
|--------------------------------------------------------------------------------------------------------------------------------------------------------------------------------------------------------------------------------------------------------------------------------------------------------------------------------------------------------------------------------------------------------------------------------------------------------------------------------------------------------------------------------------------------------------------------------------------------------------------------------------------------------------------------------------------------------------------------------------------------------------------------------------------------------------------------------------------------------------------------------------------------------------------------------------------------------------------------------------------------------------------------------------------------------------------------------------------------------------------------------------------------------------------------------------------------------------------------------------------------------------------------------------------------------------------------------------------------------------------------------------------------------------------------------------------------------------------------------------------------------------------------------------------------------------------------------------------------------------------------------------------------------------------------------------------------------------------------------------------------------------------------------------------------------------------------------------------------------------------------------------------------------------------------------------------------------------------------------------------------------------------------------------------------------------------------------------------------------------------------------|-----------------------------------|------------------------------------------------------------------------------------------------------------------|--------------------------------------|-------|
| Glo and Go                                                                                                                                                                                                                                                                                                                                                                                                                                                                                                                                                                                                                                                                                                                                                                                                                                                                                                                                                                                                                                                                                                                                                                                                                                                                                                                                                                                                                                                                                                                                                                                                                                                                                                                                                                                                                                                                                                                                                                                                                                                                                                                     |                                   | SKILL LEVEL 1 — EASIEST*                                                                                         |                                      |       |
| Hot & Heavy                                                                                                                                                                                                                                                                                                                                                                                                                                                                                                                                                                                                                                                                                                                                                                                                                                                                                                                                                                                                                                                                                                                                                                                                                                                                                                                                                                                                                                                                                                                                                                                                                                                                                                                                                                                                                                                                                                                                                                                                                                                                                                                    | Glo and Go<br>(PBA269)            | Handy wrap and pouch. Great for makeup, craft supplies, and more.                                                | 3                                    |       |
| A                                                                                                                                                                                                                                                                                                                                                                                                                                                                                                                                                                                                                                                                                                                                                                                                                                                                                                                                                                                                                                                                                                                                                                                                                                                                                                                                                                                                                                                                                                                                                                                                                                                                                                                                                                                                                                                                                                                                                                                                                                                                                                                              |                                   | SKILL LEVEL 2 — EASY*                                                                                            |                                      |       |
| Night and Day                                                                                                                                                                                                                                                                                                                                                                                                                                                                                                                                                                                                                                                                                                                                                                                                                                                                                                                                                                                                                                                                                                                                                                                                                                                                                                                                                                                                                                                                                                                                                                                                                                                                                                                                                                                                                                                                                                                                                                                                                                                                                                                  | Hot & Heavy<br>(PBA306)           | Spacious zippered bags in two sizes. Use as a purse or to carry an iron.                                         | 8                                    |       |
| Payday                                                                                                                                                                                                                                                                                                                                                                                                                                                                                                                                                                                                                                                                                                                                                                                                                                                                                                                                                                                                                                                                                                                                                                                                                                                                                                                                                                                                                                                                                                                                                                                                                                                                                                                                                                                                                                                                                                                                                                                                                                                                                                                         | Night and Day<br>(PBA298)         | Stylish reversible tote and zippered purse with multiple compartments. Add flair to outings, day or night.       | 9                                    |       |
| Snapshot                                                                                                                                                                                                                                                                                                                                                                                                                                                                                                                                                                                                                                                                                                                                                                                                                                                                                                                                                                                                                                                                                                                                                                                                                                                                                                                                                                                                                                                                                                                                                                                                                                                                                                                                                                                                                                                                                                                                                                                                                                                                                                                       | Payday<br>(PBA302)                | Streamlined wallet/purse in two sizes. Multiple pockets and magnetic closure. Optional carrying strap.           | 6                                    |       |
|                                                                                                                                                                                                                                                                                                                                                                                                                                                                                                                                                                                                                                                                                                                                                                                                                                                                                                                                                                                                                                                                                                                                                                                                                                                                                                                                                                                                                                                                                                                                                                                                                                                                                                                                                                                                                                                                                                                                                                                                                                                                                                                                | Snapshot<br>(PBA299)              | Versatile foldover bags in two sizes. Zippered tops fold over and close with magnets.                            | 6                                    |       |
| Back At Ya 2.1                                                                                                                                                                                                                                                                                                                                                                                                                                                                                                                                                                                                                                                                                                                                                                                                                                                                                                                                                                                                                                                                                                                                                                                                                                                                                                                                                                                                                                                                                                                                                                                                                                                                                                                                                                                                                                                                                                                                                                                                                                                                                                                 |                                   | SKILL LEVEL 3 — MODERATE*                                                                                        |                                      |       |
| The state of the s | Back At Ya 2.1<br>(PBA226-2.1)    | Adorable backpack-style purse with adjustable straps and plenty of pockets.                                      | 6                                    |       |
| over 20                                                                                                                                                                                                                                                                                                                                                                                                                                                                                                                                                                                                                                                                                                                                                                                                                                                                                                                                                                                                                                                                                                                                                                                                                                                                                                                                                                                                                                                                                                                                                                                                                                                                                                                                                                                                                                                                                                                                                                                                                                                                                                                        | Bowl Me Over 2.0<br>(PBA249-2)    | Classic bowler silhouette with two handle options to choose from. Makes a great small diaper bag.                | 6                                    |       |
| Got Your Back 2.1                                                                                                                                                                                                                                                                                                                                                                                                                                                                                                                                                                                                                                                                                                                                                                                                                                                                                                                                                                                                                                                                                                                                                                                                                                                                                                                                                                                                                                                                                                                                                                                                                                                                                                                                                                                                                                                                                                                                                                                                                                                                                                              | Got Your Back 2.1<br>(PBA198-2.1) | Sized to carry larger items and perfect for student, busy professionals, or parents on the go.                   | 6                                    |       |
| Out to<br>Lunch 2.0                                                                                                                                                                                                                                                                                                                                                                                                                                                                                                                                                                                                                                                                                                                                                                                                                                                                                                                                                                                                                                                                                                                                                                                                                                                                                                                                                                                                                                                                                                                                                                                                                                                                                                                                                                                                                                                                                                                                                                                                                                                                                                            | Out to Lunch 2.0<br>(PBA231-2)    | Carry lunch (or daily needs) in these compact yet roomy bags in two sizes.                                       | 6                                    |       |
| Switchback                                                                                                                                                                                                                                                                                                                                                                                                                                                                                                                                                                                                                                                                                                                                                                                                                                                                                                                                                                                                                                                                                                                                                                                                                                                                                                                                                                                                                                                                                                                                                                                                                                                                                                                                                                                                                                                                                                                                                                                                                                                                                                                     | Switchback<br>(PBA295)            | Versatile carrying options and a color-blocked design make a show-stopping satchel.                              | 9                                    |       |
| Courtside                                                                                                                                                                                                                                                                                                                                                                                                                                                                                                                                                                                                                                                                                                                                                                                                                                                                                                                                                                                                                                                                                                                                                                                                                                                                                                                                                                                                                                                                                                                                                                                                                                                                                                                                                                                                                                                                                                                                                                                                                                                                                                                      |                                   | SKILL LEVEL 4 — INVOLVED*                                                                                        |                                      |       |
| Out and About                                                                                                                                                                                                                                                                                                                                                                                                                                                                                                                                                                                                                                                                                                                                                                                                                                                                                                                                                                                                                                                                                                                                                                                                                                                                                                                                                                                                                                                                                                                                                                                                                                                                                                                                                                                                                                                                                                                                                                                                                                                                                                                  | Courtside<br>(PBA303)             | Backpack/duffle. Holds rackets, gear, and more.<br>Perfect for anyone who travels or has an active<br>lifestyle. | 12                                   |       |
|                                                                                                                                                                                                                                                                                                                                                                                                                                                                                                                                                                                                                                                                                                                                                                                                                                                                                                                                                                                                                                                                                                                                                                                                                                                                                                                                                                                                                                                                                                                                                                                                                                                                                                                                                                                                                                                                                                                                                                                                                                                                                                                                | Out and About<br>(PBA282)         | Feature-rich backpack for children or adults.<br>Compartments zip open for full access to interior.              | 9                                    |       |

|                        | Pattern Name<br>(SKU)                 | About                                                                                                                                                               | Suggested<br>Class Length<br>(Hours) | Notes |
|------------------------|---------------------------------------|---------------------------------------------------------------------------------------------------------------------------------------------------------------------|--------------------------------------|-------|
| Cut It Out             |                                       | SKILL LEVEL 1 — EASIEST*                                                                                                                                            |                                      |       |
| Project Bags 2.9       | Cut lt Out!<br>(PBA308)               | Scissors cases in two sizes. Foldover flaps close with magnets.                                                                                                     | 3                                    |       |
| Not & Heavy            | Project Bags 2.0<br>(PBA206-2)        | Sturdy quilted bags in four sizes with see-through windows.                                                                                                         | 3                                    |       |
| A                      |                                       | SKILL LEVEL 2 — EASY*                                                                                                                                               |                                      |       |
| Room With<br>A View    | Hot & Heavy<br>(PBA306)               | Spacious zippered bags in two sizes. Use as a purse or to carry an iron.                                                                                            | 8                                    |       |
| Bunning                | Room With A View<br>(PBA291)          | Zippered lids, vinyl windows, and sturdy construction make storage fun!                                                                                             | 6                                    |       |
| Yake A ca              | Running With Scissors<br>(PBA272)     | Compact zippered tool case has plenty of snug pockets to keep notions secure. Companion to the Take A Stand pattern.                                                | 6                                    |       |
|                        | Take A Stand<br>(PBA273)              | Stand-up tote in two sizes carry a small iron, thread cones, baby essentials, games, and more. Companion to the Running With Scissors pattern.                      | 6                                    |       |
| Control                |                                       | SKILL LEVEL 3 — MODERATE*                                                                                                                                           |                                      |       |
|                        | In Control<br>(PBA283)                | Our smallest caddy. Perfect for next to the sewing machine, on a coffee table, or deak.                                                                             | 6                                    |       |
| Catch All<br>Caddy 2.0 | Catch All Caddy 2.0<br>(PBA225-2)     | Sturdy caddy with many easy-to-access pockets and dividers. Great for nursery, sewing, and more!                                                                    | 6                                    |       |
| Under Colo             | Under Cover<br>(PBA289)               | Sewing machine covers in three sizes that may be easily customized.                                                                                                 | 6                                    |       |
| Tools on Trade         | Tools of the Trade<br>(PBA294)        | Portfolio-style organizers in two sizes. Great for carrying oversized items and supplies.                                                                           | 9                                    |       |
| A place for            |                                       | SKILL LEVEL 4 — INVOLVED*                                                                                                                                           |                                      |       |
| Ruler Wrap             | A Place for Everything 2.0 (PBA207-2) | Spacious organizer with multiple pockets to store and carry tools and supplies.                                                                                     | 9                                    |       |
|                        | Ruler Wrap<br>(PBA270)                | Organizers in two sizes hold rulers, mats, and more. Hang on a door or fold for carrying. <b>NOTE:</b> This is a large project so plan classroom space accordingly. | 9                                    |       |