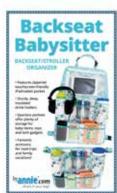

|                            | Pattern Name<br>(SKU)                 | About                                                                                                            | Suggested<br>Class Length<br>(Hours) | Notes |
|----------------------------|---------------------------------------|------------------------------------------------------------------------------------------------------------------|--------------------------------------|-------|
| cut it out                 |                                       | SKILL LEVEL 1 — EASIEST*                                                                                         |                                      |       |
|                            | Cut It Out!<br>(PBA308)               | Scissors cases in two sizes. Foldover flaps close with magnets.                                                  | 3                                    |       |
| Drop Zone                  | Drop Zone<br>(PBA307)                 | Zippered trays in three sizes. Great visibility and easy access to contents                                      | 3                                    |       |
| icases 2.0                 | iCases 2.0<br>(PBA218-2)              | Stylish clutches in four sizes. Zippered pocket on back. Perfect for electronic devices.                         | 4                                    |       |
| Sew Simple<br>Wallet       | Sew Simple Wallet<br>(PBA304)         | Wallet with flap and one, two, or three pockets. Fits in a pocket or purse.                                      | 1                                    |       |
|                            |                                       | SKILL LEVEL 2 — EASY*                                                                                            |                                      |       |
| Changing<br>Station 2.0    | Changing Station 2.0<br>(PBA255-2)    | Clutch and fold-up, washable changing mat.                                                                       | 6                                    |       |
| Ditty Bags 2.0             | Ditty Bags 2.0<br>(PBA188-2)          | Zippered bags in three sizes. Perfect for toiletries, tech gear, and more.                                       | 3                                    |       |
| Hot & Heavy                | Hot & Heavy<br>(PBA306)               | Spacious zippered bags in two sizes. Use as a purse or to carry an iron.                                         | 8                                    |       |
| Payday                     | Payday<br>(PBA302)                    | Streamlined wallet/purse in two sizes. Multiple pockets and magnetic closure. Optional carrying strap.           | 6                                    |       |
| Sidekick                   | Sidekick<br>(PBA300)                  | Multi-pocketed saddlebag organizer. Use on mobility devices, chairs, and more!                                   | 6                                    |       |
|                            |                                       | SKILL LEVEL 3 — MODERATE*                                                                                        |                                      |       |
| Backseat<br>Babysitter 2.0 | Backseat Babysitter 2.0<br>(PBA256-2) | Keep your car companions occupied, organized, and content.                                                       | 6                                    |       |
| Out to<br>Lunch 2.0        | Out to Lunch 2.0<br>(PBA231-2)        | Carry lunch (or daily needs) in these compact yet roomy bags in two sizes.                                       | 6                                    |       |
|                            |                                       | SKILL LEVEL 4 — INVOLVED*                                                                                        |                                      |       |
| Courtside                  | Courtside<br>(PBA303)                 | Backpack/duffle. Holds rackets, gear, and more.<br>Perfect for anyone who travels or has an active<br>lifestyle. | 12                                   |       |
|                            |                                       |                                                                                                                  |                                      |       |