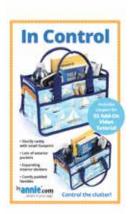

|                        | Pattern Name<br>(SKU)                 | About                                                                                                                                                               | Suggested<br>Class Length<br>(Hours) | Notes |
|------------------------|---------------------------------------|---------------------------------------------------------------------------------------------------------------------------------------------------------------------|--------------------------------------|-------|
| Cut It Out             |                                       | SKILL LEVEL 1 — EASIEST*                                                                                                                                            |                                      |       |
| Project Bags 2.9       | Cut lt Out!<br>(PBA308)               | Scissors cases in two sizes. Foldover flaps close with magnets.                                                                                                     | 3                                    |       |
| Not & Heavy            | Project Bags 2.0<br>(PBA206-2)        | Sturdy quilted bags in four sizes with see-through windows.                                                                                                         | 3                                    |       |
| A                      |                                       | SKILL LEVEL 2 — EASY*                                                                                                                                               |                                      |       |
| Room With<br>A View    | Hot & Heavy<br>(PBA306)               | Spacious zippered bags in two sizes. Use as a purse or to carry an iron.                                                                                            | 8                                    |       |
| Bunning                | Room With A View<br>(PBA291)          | Zippered lids, vinyl windows, and sturdy construction make storage fun!                                                                                             | 6                                    |       |
| Yake A ca              | Running With Scissors<br>(PBA272)     | Compact zippered tool case has plenty of snug pockets to keep notions secure. Companion to the Take A Stand pattern.                                                | 6                                    |       |
|                        | Take A Stand<br>(PBA273)              | Stand-up tote in two sizes carry a small iron, thread cones, baby essentials, games, and more. Companion to the Running With Scissors pattern.                      | 6                                    |       |
| Control                |                                       | SKILL LEVEL 3 — MODERATE*                                                                                                                                           |                                      |       |
|                        | In Control<br>(PBA283)                | Our smallest caddy. Perfect for next to the sewing machine, on a coffee table, or deak.                                                                             | 6                                    |       |
| Catch All<br>Caddy 2.0 | Catch All Caddy 2.0<br>(PBA225-2)     | Sturdy caddy with many easy-to-access pockets and dividers. Great for nursery, sewing, and more!                                                                    | 6                                    |       |
| Under Colo             | Under Cover<br>(PBA289)               | Sewing machine covers in three sizes that may be easily customized.                                                                                                 | 6                                    |       |
| Tools on Trade         | Tools of the Trade<br>(PBA294)        | Portfolio-style organizers in two sizes. Great for carrying oversized items and supplies.                                                                           | 9                                    |       |
| A place for            |                                       | SKILL LEVEL 4 — INVOLVED*                                                                                                                                           |                                      |       |
| Ruler Wrap             | A Place for Everything 2.0 (PBA207-2) | Spacious organizer with multiple pockets to store and carry tools and supplies.                                                                                     | 9                                    |       |
|                        | Ruler Wrap<br>(PBA270)                | Organizers in two sizes hold rulers, mats, and more. Hang on a door or fold for carrying. <b>NOTE:</b> This is a large project so plan classroom space accordingly. | 9                                    |       |