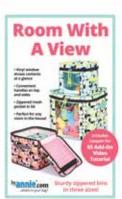

|                            | Pattern Name<br>(SKU)                 | About                                                                                                   | Suggested<br>Class Length<br>(Hours) | Notes |
|----------------------------|---------------------------------------|---------------------------------------------------------------------------------------------------------|--------------------------------------|-------|
| clam Up                    |                                       | SKILL LEVEL 1 — EASIEST*                                                                                |                                      |       |
| Glo and Go                 | Clam Up<br>(PBA275)                   | Zippered pouches in five nesting sizes.                                                                 | 3                                    |       |
| - anisance                 | Glo and Go<br>(PBA269)                | Handy wrap and pouch. Great for makeup, craft supplies, and more.                                       | 3                                    |       |
| Ribbons Bap                | Renaissance Ribbons Bags<br>(PBA266)  | Zippered, elegant pouches in two sizes using ribbons.                                                   | 3                                    |       |
| Ditty Bags 2.0             |                                       | SKILL LEVEL 2 — EASY*                                                                                   |                                      |       |
| Open Wide 2.8              | Ditty Bags 2.0<br>(PBA188-2)          | Zippered bags in three sizes are perfect for toiletries, tech gear, and more!                           | 3                                    |       |
| Payday                     | Open Wide 2.0<br>(PBA246-2)           | Zippered bags in three versatile sizes. Open wide for easy access to contents.                          | 3                                    |       |
| Room With                  | Payday<br>(PBA302)                    | Streamlined wallet/purse in two sizes. Multiple pockets and magnetic closure.                           | 6                                    |       |
| Proved Enterorisis 1.4     | Room With A View<br>(PBA291)          | Zippered lids, vinyl windows, and sturdy construction make storage fun!                                 | 6                                    |       |
|                            | Travel Essentials 2.0<br>(PBA201-2)   | Folding organizer with pockets that may be hung for easy access. Plus, a sleeve for hot tools!          | 6                                    |       |
| Catch All                  |                                       | SKILL LEVEL 3 — MODERATE*                                                                               |                                      |       |
| Double Zip<br>Gear Bag 2.0 | Catch All Caddy 2.0<br>(PBA225-2)     | Sturdy caddy with many easy-to-access pockets and dividers. Great for nursery, sewing, and more!        | 6                                    |       |
| TH Oriek to That           | Double Zip Gear Bag 2.0<br>(PBA257-2) | Organizers in three versatile sizes are easy to open for quick access and great visibility of contents. | 6                                    |       |
| Ultimate<br>Travel Bag 2.0 | I'll Drink to That<br>(PBA263)        | Adventure-ready drink tote with a removable, protective inner divider.                                  | 6                                    |       |
|                            | Ultimate Travel Bag 2.0<br>(PBA251-2) | Stylish travel bag that begs to be shown off.<br>Roomy interior with many pockets.                      | 9                                    |       |

|                        | Pattern Name<br>(SKU)                 | About                                                                                                                                                               | Suggested<br>Class Length<br>(Hours) | Notes |
|------------------------|---------------------------------------|---------------------------------------------------------------------------------------------------------------------------------------------------------------------|--------------------------------------|-------|
| Cut It Out             |                                       | SKILL LEVEL 1 — EASIEST*                                                                                                                                            |                                      |       |
| Project Bags 2.9       | Cut lt Out!<br>(PBA308)               | Scissors cases in two sizes. Foldover flaps close with magnets.                                                                                                     | 3                                    |       |
| Not & Heavy            | Project Bags 2.0<br>(PBA206-2)        | Sturdy quilted bags in four sizes with see-through windows.                                                                                                         | 3                                    |       |
| A                      |                                       | SKILL LEVEL 2 — EASY*                                                                                                                                               |                                      |       |
| Room With<br>A View    | Hot & Heavy<br>(PBA306)               | Spacious zippered bags in two sizes. Use as a purse or to carry an iron.                                                                                            | 8                                    |       |
| Bunning                | Room With A View<br>(PBA291)          | Zippered lids, vinyl windows, and sturdy construction make storage fun!                                                                                             | 6                                    |       |
| Yake A ca              | Running With Scissors<br>(PBA272)     | Compact zippered tool case has plenty of snug pockets to keep notions secure. Companion to the Take A Stand pattern.                                                | 6                                    |       |
|                        | Take A Stand<br>(PBA273)              | Stand-up tote in two sizes carry a small iron, thread cones, baby essentials, games, and more. Companion to the Running With Scissors pattern.                      | 6                                    |       |
| Control                |                                       | SKILL LEVEL 3 — MODERATE*                                                                                                                                           |                                      |       |
|                        | In Control<br>(PBA283)                | Our smallest caddy. Perfect for next to the sewing machine, on a coffee table, or deak.                                                                             | 6                                    |       |
| Catch All<br>Caddy 2.0 | Catch All Caddy 2.0<br>(PBA225-2)     | Sturdy caddy with many easy-to-access pockets and dividers. Great for nursery, sewing, and more!                                                                    | 6                                    |       |
| Under Colo             | Under Cover<br>(PBA289)               | Sewing machine covers in three sizes that may be easily customized.                                                                                                 | 6                                    |       |
| Tools on Trade         | Tools of the Trade<br>(PBA294)        | Portfolio-style organizers in two sizes. Great for carrying oversized items and supplies.                                                                           | 9                                    |       |
| A place for            |                                       | SKILL LEVEL 4 — INVOLVED*                                                                                                                                           |                                      |       |
| Ruler Wrap             | A Place for Everything 2.0 (PBA207-2) | Spacious organizer with multiple pockets to store and carry tools and supplies.                                                                                     | 9                                    |       |
|                        | Ruler Wrap<br>(PBA270)                | Organizers in two sizes hold rulers, mats, and more. Hang on a door or fold for carrying. <b>NOTE:</b> This is a large project so plan classroom space accordingly. | 9                                    |       |