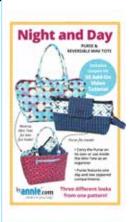

|                    | Pattern Name<br>(SKU)          | About                                                                                                      | Suggested<br>Class Length<br>(Hours) | Notes |
|--------------------|--------------------------------|------------------------------------------------------------------------------------------------------------|--------------------------------------|-------|
|                    |                                | SKILL LEVEL 1 — EASIEST*                                                                                   |                                      |       |
| Clam Up            | Clam Up<br>(PBA275)            | Zippered pouches in five nesting sizes.                                                                    | 3                                    |       |
| DARTY BASS 2.0     | Contain Yourself<br>(PBA274)   | Storage bins in three sizes. Also includes instructions to make custom-sized bins.                         | 3                                    |       |
| Drop Zone          | Ditty Bags 2.0<br>(PBA188-2)   | Zippered bags in three sizes are perfect for toiletries, tech gear, and more.                              | 3                                    |       |
| Glo and Go         | Drop Zone<br>(PBA307)          | Zippered trays in three sizes. Great visibility and easy access to contents                                | 3                                    |       |
|                    | Glo and Go<br>(PBA269)         | Handy wrap and pouch. Great for makeup, craft supplies, and more.                                          | 3                                    |       |
| Cases 2.0          | iCases 2.0<br>(PBA218-2)       | Stylish clutches in four sizes. Zippered pocket on back. Perfect for electronic devices.                   | 4                                    |       |
| Meshiris<br>Around | Meshing Around<br>(PBA278)     | Cinch-style bags in three sizes may be worn as backpacks. Perfect for the pool or beach!                   | 3                                    |       |
| Packers            | Pocket Packers<br>(PBA284)     | Packing flats in four styles. Great for travel and organizing supplies for projects.                       | 3                                    |       |
| mint says a        | Project Bags 2.0<br>(PBA206-2) | Sturdy quilted bags in four sizes with seethrough windows.                                                 | 3                                    |       |
| Sew Simple Wallet  | Sew Simple Wallet<br>(PBA304)  | Wallet with flap and one, two, or three pockets. Fits in a pocket or purse.                                | 1                                    |       |
| Snapshot           |                                | SKILL LEVEL 2 — EASY*                                                                                      |                                      |       |
| Night and Day      | Snapshot<br>(PBA299)           | Versatile foldover bags in two sizes. Zippered tops fold over and close with magnets.                      | 6                                    |       |
|                    | Night and Day<br>(PBA298)      | Stylish reversible tote and zippered purse with multiple compartments. Add flair to outings, day or night. | 9                                    |       |

|                                                                                                                                                                                                                                                                                                                                                                                                                                                                                                                                                                                                                                                                                                                                                                                                                                                                                                                                                                                                                                                                                                                                                                                                                                                                                                                                                                                                                                                                                                                                                                                                                                                                                                                                                                                                                                                                                                                                                                                                                                                                                                                                | Pattern Name<br>(SKU)             | About                                                                                                            | Suggested<br>Class Length<br>(Hours) | Notes |
|--------------------------------------------------------------------------------------------------------------------------------------------------------------------------------------------------------------------------------------------------------------------------------------------------------------------------------------------------------------------------------------------------------------------------------------------------------------------------------------------------------------------------------------------------------------------------------------------------------------------------------------------------------------------------------------------------------------------------------------------------------------------------------------------------------------------------------------------------------------------------------------------------------------------------------------------------------------------------------------------------------------------------------------------------------------------------------------------------------------------------------------------------------------------------------------------------------------------------------------------------------------------------------------------------------------------------------------------------------------------------------------------------------------------------------------------------------------------------------------------------------------------------------------------------------------------------------------------------------------------------------------------------------------------------------------------------------------------------------------------------------------------------------------------------------------------------------------------------------------------------------------------------------------------------------------------------------------------------------------------------------------------------------------------------------------------------------------------------------------------------------|-----------------------------------|------------------------------------------------------------------------------------------------------------------|--------------------------------------|-------|
| Glo and Go                                                                                                                                                                                                                                                                                                                                                                                                                                                                                                                                                                                                                                                                                                                                                                                                                                                                                                                                                                                                                                                                                                                                                                                                                                                                                                                                                                                                                                                                                                                                                                                                                                                                                                                                                                                                                                                                                                                                                                                                                                                                                                                     |                                   | SKILL LEVEL 1 — EASIEST*                                                                                         |                                      |       |
| Hot & Heavy                                                                                                                                                                                                                                                                                                                                                                                                                                                                                                                                                                                                                                                                                                                                                                                                                                                                                                                                                                                                                                                                                                                                                                                                                                                                                                                                                                                                                                                                                                                                                                                                                                                                                                                                                                                                                                                                                                                                                                                                                                                                                                                    | Glo and Go<br>(PBA269)            | Handy wrap and pouch. Great for makeup, craft supplies, and more.                                                | 3                                    |       |
| A                                                                                                                                                                                                                                                                                                                                                                                                                                                                                                                                                                                                                                                                                                                                                                                                                                                                                                                                                                                                                                                                                                                                                                                                                                                                                                                                                                                                                                                                                                                                                                                                                                                                                                                                                                                                                                                                                                                                                                                                                                                                                                                              |                                   | SKILL LEVEL 2 — EASY*                                                                                            |                                      |       |
| Night and Day                                                                                                                                                                                                                                                                                                                                                                                                                                                                                                                                                                                                                                                                                                                                                                                                                                                                                                                                                                                                                                                                                                                                                                                                                                                                                                                                                                                                                                                                                                                                                                                                                                                                                                                                                                                                                                                                                                                                                                                                                                                                                                                  | Hot & Heavy<br>(PBA306)           | Spacious zippered bags in two sizes. Use as a purse or to carry an iron.                                         | 8                                    |       |
| Payday                                                                                                                                                                                                                                                                                                                                                                                                                                                                                                                                                                                                                                                                                                                                                                                                                                                                                                                                                                                                                                                                                                                                                                                                                                                                                                                                                                                                                                                                                                                                                                                                                                                                                                                                                                                                                                                                                                                                                                                                                                                                                                                         | Night and Day<br>(PBA298)         | Stylish reversible tote and zippered purse with multiple compartments. Add flair to outings, day or night.       | 9                                    |       |
| Snapshot                                                                                                                                                                                                                                                                                                                                                                                                                                                                                                                                                                                                                                                                                                                                                                                                                                                                                                                                                                                                                                                                                                                                                                                                                                                                                                                                                                                                                                                                                                                                                                                                                                                                                                                                                                                                                                                                                                                                                                                                                                                                                                                       | Payday<br>(PBA302)                | Streamlined wallet/purse in two sizes. Multiple pockets and magnetic closure. Optional carrying strap.           | 6                                    |       |
|                                                                                                                                                                                                                                                                                                                                                                                                                                                                                                                                                                                                                                                                                                                                                                                                                                                                                                                                                                                                                                                                                                                                                                                                                                                                                                                                                                                                                                                                                                                                                                                                                                                                                                                                                                                                                                                                                                                                                                                                                                                                                                                                | Snapshot<br>(PBA299)              | Versatile foldover bags in two sizes. Zippered tops fold over and close with magnets.                            | 6                                    |       |
| Back At Ya 2.1                                                                                                                                                                                                                                                                                                                                                                                                                                                                                                                                                                                                                                                                                                                                                                                                                                                                                                                                                                                                                                                                                                                                                                                                                                                                                                                                                                                                                                                                                                                                                                                                                                                                                                                                                                                                                                                                                                                                                                                                                                                                                                                 |                                   | SKILL LEVEL 3 — MODERATE*                                                                                        |                                      |       |
| The state of the s | Back At Ya 2.1<br>(PBA226-2.1)    | Adorable backpack-style purse with adjustable straps and plenty of pockets.                                      | 6                                    |       |
| over 20                                                                                                                                                                                                                                                                                                                                                                                                                                                                                                                                                                                                                                                                                                                                                                                                                                                                                                                                                                                                                                                                                                                                                                                                                                                                                                                                                                                                                                                                                                                                                                                                                                                                                                                                                                                                                                                                                                                                                                                                                                                                                                                        | Bowl Me Over 2.0<br>(PBA249-2)    | Classic bowler silhouette with two handle options to choose from. Makes a great small diaper bag.                | 6                                    |       |
| Got Your Back 2.1                                                                                                                                                                                                                                                                                                                                                                                                                                                                                                                                                                                                                                                                                                                                                                                                                                                                                                                                                                                                                                                                                                                                                                                                                                                                                                                                                                                                                                                                                                                                                                                                                                                                                                                                                                                                                                                                                                                                                                                                                                                                                                              | Got Your Back 2.1<br>(PBA198-2.1) | Sized to carry larger items and perfect for student, busy professionals, or parents on the go.                   | 6                                    |       |
| Out to<br>Lunch 2.0                                                                                                                                                                                                                                                                                                                                                                                                                                                                                                                                                                                                                                                                                                                                                                                                                                                                                                                                                                                                                                                                                                                                                                                                                                                                                                                                                                                                                                                                                                                                                                                                                                                                                                                                                                                                                                                                                                                                                                                                                                                                                                            | Out to Lunch 2.0<br>(PBA231-2)    | Carry lunch (or daily needs) in these compact yet roomy bags in two sizes.                                       | 6                                    |       |
| Switchback                                                                                                                                                                                                                                                                                                                                                                                                                                                                                                                                                                                                                                                                                                                                                                                                                                                                                                                                                                                                                                                                                                                                                                                                                                                                                                                                                                                                                                                                                                                                                                                                                                                                                                                                                                                                                                                                                                                                                                                                                                                                                                                     | Switchback<br>(PBA295)            | Versatile carrying options and a color-blocked design make a show-stopping satchel.                              | 9                                    |       |
| Courtside                                                                                                                                                                                                                                                                                                                                                                                                                                                                                                                                                                                                                                                                                                                                                                                                                                                                                                                                                                                                                                                                                                                                                                                                                                                                                                                                                                                                                                                                                                                                                                                                                                                                                                                                                                                                                                                                                                                                                                                                                                                                                                                      |                                   | SKILL LEVEL 4 — INVOLVED*                                                                                        |                                      |       |
| Out and About                                                                                                                                                                                                                                                                                                                                                                                                                                                                                                                                                                                                                                                                                                                                                                                                                                                                                                                                                                                                                                                                                                                                                                                                                                                                                                                                                                                                                                                                                                                                                                                                                                                                                                                                                                                                                                                                                                                                                                                                                                                                                                                  | Courtside<br>(PBA303)             | Backpack/duffle. Holds rackets, gear, and more.<br>Perfect for anyone who travels or has an active<br>lifestyle. | 12                                   |       |
|                                                                                                                                                                                                                                                                                                                                                                                                                                                                                                                                                                                                                                                                                                                                                                                                                                                                                                                                                                                                                                                                                                                                                                                                                                                                                                                                                                                                                                                                                                                                                                                                                                                                                                                                                                                                                                                                                                                                                                                                                                                                                                                                | Out and About<br>(PBA282)         | Feature-rich backpack for children or adults.<br>Compartments zip open for full access to interior.              | 9                                    |       |