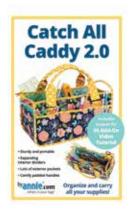

|                            | Pattern Name<br>(SKU)                 | About                                                                                                   | Suggested<br>Class Length<br>(Hours) | Notes |
|----------------------------|---------------------------------------|---------------------------------------------------------------------------------------------------------|--------------------------------------|-------|
| clam Up                    |                                       | SKILL LEVEL 1 — EASIEST*                                                                                |                                      |       |
| Glo and Go                 | Clam Up<br>(PBA275)                   | Zippered pouches in five nesting sizes.                                                                 | 3                                    |       |
| - anisance                 | Glo and Go<br>(PBA269)                | Handy wrap and pouch. Great for makeup, craft supplies, and more.                                       | 3                                    |       |
| Ribbons Bap                | Renaissance Ribbons Bags<br>(PBA266)  | Zippered, elegant pouches in two sizes using ribbons.                                                   | 3                                    |       |
| Ditty Bags 2.0             |                                       | SKILL LEVEL 2 — EASY*                                                                                   |                                      |       |
| Open Wide 2.8              | Ditty Bags 2.0<br>(PBA188-2)          | Zippered bags in three sizes are perfect for toiletries, tech gear, and more!                           | 3                                    |       |
| Payday                     | Open Wide 2.0<br>(PBA246-2)           | Zippered bags in three versatile sizes. Open wide for easy access to contents.                          | 3                                    |       |
| Room With                  | Payday<br>(PBA302)                    | Streamlined wallet/purse in two sizes. Multiple pockets and magnetic closure.                           | 6                                    |       |
| Proved Enterorisis 1.4     | Room With A View<br>(PBA291)          | Zippered lids, vinyl windows, and sturdy construction make storage fun!                                 | 6                                    |       |
|                            | Travel Essentials 2.0<br>(PBA201-2)   | Folding organizer with pockets that may be hung for easy access. Plus, a sleeve for hot tools!          | 6                                    |       |
| Catch All                  |                                       | SKILL LEVEL 3 — MODERATE*                                                                               |                                      |       |
| Double Zip<br>Gear Bag 2.0 | Catch All Caddy 2.0<br>(PBA225-2)     | Sturdy caddy with many easy-to-access pockets and dividers. Great for nursery, sewing, and more!        | 6                                    |       |
| TH Oriek to That           | Double Zip Gear Bag 2.0<br>(PBA257-2) | Organizers in three versatile sizes are easy to open for quick access and great visibility of contents. | 6                                    |       |
| Ultimate<br>Travel Bag 2.0 | I'll Drink to That<br>(PBA263)        | Adventure-ready drink tote with a removable, protective inner divider.                                  | 6                                    |       |
|                            | Ultimate Travel Bag 2.0<br>(PBA251-2) | Stylish travel bag that begs to be shown off.<br>Roomy interior with many pockets.                      | 9                                    |       |

|                        | Pattern Name<br>(SKU)                 | About                                                                                                                                                               | Suggested<br>Class Length<br>(Hours) | Notes |
|------------------------|---------------------------------------|---------------------------------------------------------------------------------------------------------------------------------------------------------------------|--------------------------------------|-------|
| Cut It Out             |                                       | SKILL LEVEL 1 — EASIEST*                                                                                                                                            |                                      |       |
| Project Bags 2.9       | Cut lt Out!<br>(PBA308)               | Scissors cases in two sizes. Foldover flaps close with magnets.                                                                                                     | 3                                    |       |
| Not & Heavy            | Project Bags 2.0<br>(PBA206-2)        | Sturdy quilted bags in four sizes with see-through windows.                                                                                                         | 3                                    |       |
| A                      |                                       | SKILL LEVEL 2 — EASY*                                                                                                                                               |                                      |       |
| Room With<br>A View    | Hot & Heavy<br>(PBA306)               | Spacious zippered bags in two sizes. Use as a purse or to carry an iron.                                                                                            | 8                                    |       |
| Bunning                | Room With A View<br>(PBA291)          | Zippered lids, vinyl windows, and sturdy construction make storage fun!                                                                                             | 6                                    |       |
| Yake A ca              | Running With Scissors<br>(PBA272)     | Compact zippered tool case has plenty of snug pockets to keep notions secure. Companion to the Take A Stand pattern.                                                | 6                                    |       |
|                        | Take A Stand<br>(PBA273)              | Stand-up tote in two sizes carry a small iron, thread cones, baby essentials, games, and more. Companion to the Running With Scissors pattern.                      | 6                                    |       |
| Control                |                                       | SKILL LEVEL 3 — MODERATE*                                                                                                                                           |                                      |       |
|                        | In Control<br>(PBA283)                | Our smallest caddy. Perfect for next to the sewing machine, on a coffee table, or deak.                                                                             | 6                                    |       |
| Catch All<br>Caddy 2.0 | Catch All Caddy 2.0<br>(PBA225-2)     | Sturdy caddy with many easy-to-access pockets and dividers. Great for nursery, sewing, and more!                                                                    | 6                                    |       |
| Under Colo             | Under Cover<br>(PBA289)               | Sewing machine covers in three sizes that may be easily customized.                                                                                                 | 6                                    |       |
| Tools on Trade         | Tools of the Trade<br>(PBA294)        | Portfolio-style organizers in two sizes. Great for carrying oversized items and supplies.                                                                           | 9                                    |       |
| A place for            |                                       | SKILL LEVEL 4 — INVOLVED*                                                                                                                                           |                                      |       |
| Ruler Wrap             | A Place for Everything 2.0 (PBA207-2) | Spacious organizer with multiple pockets to store and carry tools and supplies.                                                                                     | 9                                    |       |
|                        | Ruler Wrap<br>(PBA270)                | Organizers in two sizes hold rulers, mats, and more. Hang on a door or fold for carrying. <b>NOTE:</b> This is a large project so plan classroom space accordingly. | 9                                    |       |