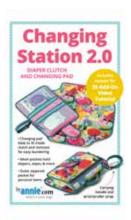

Each of the ByAnnie Basics patterns comes with an accompanying Add-on Video™ that will walk you through the process from start to finish.

|                       | Pattern Name<br>(SKU)              | About                                                                                                   | Suggested<br>Class Length<br>(Hours) | Notes |
|-----------------------|------------------------------------|---------------------------------------------------------------------------------------------------------|--------------------------------------|-------|
|                       |                                    | SKILL LEVEL 1 — EASIEST*                                                                                |                                      |       |
| Petit Four<br>Baskets | BASIC SKILLBUILDERS COL            | JRSE                                                                                                    |                                      |       |
| Piecekeeper           | Petit Four Baskets<br>(PBA271)     | Sturdy little baskets are perfect for all kinds of small treasures!                                     | 3                                    |       |
| Call Me               | Piecekeeper<br>(PBA281)            | Flat zippered bag carries project pieces and supplies.                                                  | 3                                    |       |
|                       | Call Me<br>(PBA288)                | Small, lightweight bag carries ID, cash, and phone and is perfect for running errands!                  | 3                                    |       |
| Easy Does It          | Easy Does It<br>(PBA285)           | Handy dimensional zippered bag stores and carries all the essentials!                                   | 3                                    |       |
| Carrying Strop        | EXTRA CREDIT                       |                                                                                                         |                                      |       |
| Rose                  | Carrying Strap and Pad<br>(PBA296) | An adjustable, detachable carrying strap with a comfy pad — perfect for any bag!                        | 2                                    |       |
| Face Mask             | Bosom Buddy<br>(PBA290)            | Padded cushion makes wearing a seat belt more comfortable!                                              | 3                                    |       |
| Wristles              | Face Mask<br>(PBA292)              | Quick-to-make mask with side pleats and comfy ties.                                                     | 1                                    |       |
| Strap Zipper Pulls    | Wristlet Strap<br>(PBA301)         | Straps in two versions (flat or folded) turn a wallet, clutch or small purse into a wristlet in a snap! | 1                                    |       |
|                       | Zipper Pulls<br>(PBA297)           | Fabric zipper pulls are easy to make and can be attached in a variety of ways to provide easy access.   | 1                                    |       |