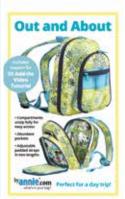

|                                                                                                                                                                                                                                                                                                                                                                                                                                                                                                                                                                                                                                                                                                                                                                                                                                                                                                                                                                                                                                                                                                                                                                                                                                                                                                                                                                                                                                                                                                                                                                                                                                                                                                                                                                                                                                                                                                                                                                                                                                                                                                                                | Pattern Name<br>(SKU)             | About                                                                                                            | Suggested<br>Class Length<br>(Hours) | Notes |
|--------------------------------------------------------------------------------------------------------------------------------------------------------------------------------------------------------------------------------------------------------------------------------------------------------------------------------------------------------------------------------------------------------------------------------------------------------------------------------------------------------------------------------------------------------------------------------------------------------------------------------------------------------------------------------------------------------------------------------------------------------------------------------------------------------------------------------------------------------------------------------------------------------------------------------------------------------------------------------------------------------------------------------------------------------------------------------------------------------------------------------------------------------------------------------------------------------------------------------------------------------------------------------------------------------------------------------------------------------------------------------------------------------------------------------------------------------------------------------------------------------------------------------------------------------------------------------------------------------------------------------------------------------------------------------------------------------------------------------------------------------------------------------------------------------------------------------------------------------------------------------------------------------------------------------------------------------------------------------------------------------------------------------------------------------------------------------------------------------------------------------|-----------------------------------|------------------------------------------------------------------------------------------------------------------|--------------------------------------|-------|
| Glo and Go                                                                                                                                                                                                                                                                                                                                                                                                                                                                                                                                                                                                                                                                                                                                                                                                                                                                                                                                                                                                                                                                                                                                                                                                                                                                                                                                                                                                                                                                                                                                                                                                                                                                                                                                                                                                                                                                                                                                                                                                                                                                                                                     |                                   | SKILL LEVEL 1 — EASIEST*                                                                                         |                                      |       |
| Hot & Heavy                                                                                                                                                                                                                                                                                                                                                                                                                                                                                                                                                                                                                                                                                                                                                                                                                                                                                                                                                                                                                                                                                                                                                                                                                                                                                                                                                                                                                                                                                                                                                                                                                                                                                                                                                                                                                                                                                                                                                                                                                                                                                                                    | Glo and Go<br>(PBA269)            | Handy wrap and pouch. Great for makeup, craft supplies, and more.                                                | 3                                    |       |
| A                                                                                                                                                                                                                                                                                                                                                                                                                                                                                                                                                                                                                                                                                                                                                                                                                                                                                                                                                                                                                                                                                                                                                                                                                                                                                                                                                                                                                                                                                                                                                                                                                                                                                                                                                                                                                                                                                                                                                                                                                                                                                                                              |                                   | SKILL LEVEL 2 — EASY*                                                                                            |                                      |       |
| Night and Day                                                                                                                                                                                                                                                                                                                                                                                                                                                                                                                                                                                                                                                                                                                                                                                                                                                                                                                                                                                                                                                                                                                                                                                                                                                                                                                                                                                                                                                                                                                                                                                                                                                                                                                                                                                                                                                                                                                                                                                                                                                                                                                  | Hot & Heavy<br>(PBA306)           | Spacious zippered bags in two sizes. Use as a purse or to carry an iron.                                         | 8                                    |       |
| Payday                                                                                                                                                                                                                                                                                                                                                                                                                                                                                                                                                                                                                                                                                                                                                                                                                                                                                                                                                                                                                                                                                                                                                                                                                                                                                                                                                                                                                                                                                                                                                                                                                                                                                                                                                                                                                                                                                                                                                                                                                                                                                                                         | Night and Day<br>(PBA298)         | Stylish reversible tote and zippered purse with multiple compartments. Add flair to outings, day or night.       | 9                                    |       |
| Snapshot                                                                                                                                                                                                                                                                                                                                                                                                                                                                                                                                                                                                                                                                                                                                                                                                                                                                                                                                                                                                                                                                                                                                                                                                                                                                                                                                                                                                                                                                                                                                                                                                                                                                                                                                                                                                                                                                                                                                                                                                                                                                                                                       | Payday<br>(PBA302)                | Streamlined wallet/purse in two sizes. Multiple pockets and magnetic closure. Optional carrying strap.           | 6                                    |       |
|                                                                                                                                                                                                                                                                                                                                                                                                                                                                                                                                                                                                                                                                                                                                                                                                                                                                                                                                                                                                                                                                                                                                                                                                                                                                                                                                                                                                                                                                                                                                                                                                                                                                                                                                                                                                                                                                                                                                                                                                                                                                                                                                | Snapshot<br>(PBA299)              | Versatile foldover bags in two sizes. Zippered tops fold over and close with magnets.                            | 6                                    |       |
| Back At Ya 2.1                                                                                                                                                                                                                                                                                                                                                                                                                                                                                                                                                                                                                                                                                                                                                                                                                                                                                                                                                                                                                                                                                                                                                                                                                                                                                                                                                                                                                                                                                                                                                                                                                                                                                                                                                                                                                                                                                                                                                                                                                                                                                                                 |                                   | SKILL LEVEL 3 — MODERATE*                                                                                        |                                      |       |
| The state of the s | Back At Ya 2.1<br>(PBA226-2.1)    | Adorable backpack-style purse with adjustable straps and plenty of pockets.                                      | 6                                    |       |
| over 20                                                                                                                                                                                                                                                                                                                                                                                                                                                                                                                                                                                                                                                                                                                                                                                                                                                                                                                                                                                                                                                                                                                                                                                                                                                                                                                                                                                                                                                                                                                                                                                                                                                                                                                                                                                                                                                                                                                                                                                                                                                                                                                        | Bowl Me Over 2.0<br>(PBA249-2)    | Classic bowler silhouette with two handle options to choose from. Makes a great small diaper bag.                | 6                                    |       |
| Got Your Back 2.1                                                                                                                                                                                                                                                                                                                                                                                                                                                                                                                                                                                                                                                                                                                                                                                                                                                                                                                                                                                                                                                                                                                                                                                                                                                                                                                                                                                                                                                                                                                                                                                                                                                                                                                                                                                                                                                                                                                                                                                                                                                                                                              | Got Your Back 2.1<br>(PBA198-2.1) | Sized to carry larger items and perfect for student, busy professionals, or parents on the go.                   | 6                                    |       |
| Out to<br>Lunch 2.0                                                                                                                                                                                                                                                                                                                                                                                                                                                                                                                                                                                                                                                                                                                                                                                                                                                                                                                                                                                                                                                                                                                                                                                                                                                                                                                                                                                                                                                                                                                                                                                                                                                                                                                                                                                                                                                                                                                                                                                                                                                                                                            | Out to Lunch 2.0<br>(PBA231-2)    | Carry lunch (or daily needs) in these compact yet roomy bags in two sizes.                                       | 6                                    |       |
| Switchback                                                                                                                                                                                                                                                                                                                                                                                                                                                                                                                                                                                                                                                                                                                                                                                                                                                                                                                                                                                                                                                                                                                                                                                                                                                                                                                                                                                                                                                                                                                                                                                                                                                                                                                                                                                                                                                                                                                                                                                                                                                                                                                     | Switchback<br>(PBA295)            | Versatile carrying options and a color-blocked design make a show-stopping satchel.                              | 9                                    |       |
| Courtside                                                                                                                                                                                                                                                                                                                                                                                                                                                                                                                                                                                                                                                                                                                                                                                                                                                                                                                                                                                                                                                                                                                                                                                                                                                                                                                                                                                                                                                                                                                                                                                                                                                                                                                                                                                                                                                                                                                                                                                                                                                                                                                      |                                   | SKILL LEVEL 4 — INVOLVED*                                                                                        |                                      |       |
| Out and About                                                                                                                                                                                                                                                                                                                                                                                                                                                                                                                                                                                                                                                                                                                                                                                                                                                                                                                                                                                                                                                                                                                                                                                                                                                                                                                                                                                                                                                                                                                                                                                                                                                                                                                                                                                                                                                                                                                                                                                                                                                                                                                  | Courtside<br>(PBA303)             | Backpack/duffle. Holds rackets, gear, and more.<br>Perfect for anyone who travels or has an active<br>lifestyle. | 12                                   |       |
|                                                                                                                                                                                                                                                                                                                                                                                                                                                                                                                                                                                                                                                                                                                                                                                                                                                                                                                                                                                                                                                                                                                                                                                                                                                                                                                                                                                                                                                                                                                                                                                                                                                                                                                                                                                                                                                                                                                                                                                                                                                                                                                                | Out and About<br>(PBA282)         | Feature-rich backpack for children or adults.<br>Compartments zip open for full access to interior.              | 9                                    |       |