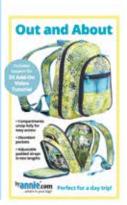

|                                                                                                                                                                                                                                                                                                                                                                                                                                                                                                                                                                                                                                                                                                                                                                                                                                                                                                                                                                                                                                                                                                                                                                                                                                                                                                                                                                                                                                                                                                                                                                                                                                                                                                                                                                                                                                                                                                                                                                                                                                                                                                                                | Pattern Name<br>(SKU)             | About                                                                                                            | Suggested<br>Class Length<br>(Hours) | Notes |
|--------------------------------------------------------------------------------------------------------------------------------------------------------------------------------------------------------------------------------------------------------------------------------------------------------------------------------------------------------------------------------------------------------------------------------------------------------------------------------------------------------------------------------------------------------------------------------------------------------------------------------------------------------------------------------------------------------------------------------------------------------------------------------------------------------------------------------------------------------------------------------------------------------------------------------------------------------------------------------------------------------------------------------------------------------------------------------------------------------------------------------------------------------------------------------------------------------------------------------------------------------------------------------------------------------------------------------------------------------------------------------------------------------------------------------------------------------------------------------------------------------------------------------------------------------------------------------------------------------------------------------------------------------------------------------------------------------------------------------------------------------------------------------------------------------------------------------------------------------------------------------------------------------------------------------------------------------------------------------------------------------------------------------------------------------------------------------------------------------------------------------|-----------------------------------|------------------------------------------------------------------------------------------------------------------|--------------------------------------|-------|
| Glo and Go                                                                                                                                                                                                                                                                                                                                                                                                                                                                                                                                                                                                                                                                                                                                                                                                                                                                                                                                                                                                                                                                                                                                                                                                                                                                                                                                                                                                                                                                                                                                                                                                                                                                                                                                                                                                                                                                                                                                                                                                                                                                                                                     |                                   | SKILL LEVEL 1 — EASIEST*                                                                                         |                                      |       |
| Hot & Heavy                                                                                                                                                                                                                                                                                                                                                                                                                                                                                                                                                                                                                                                                                                                                                                                                                                                                                                                                                                                                                                                                                                                                                                                                                                                                                                                                                                                                                                                                                                                                                                                                                                                                                                                                                                                                                                                                                                                                                                                                                                                                                                                    | Glo and Go<br>(PBA269)            | Handy wrap and pouch. Great for makeup, craft supplies, and more.                                                | 3                                    |       |
| A                                                                                                                                                                                                                                                                                                                                                                                                                                                                                                                                                                                                                                                                                                                                                                                                                                                                                                                                                                                                                                                                                                                                                                                                                                                                                                                                                                                                                                                                                                                                                                                                                                                                                                                                                                                                                                                                                                                                                                                                                                                                                                                              |                                   | SKILL LEVEL 2 — EASY*                                                                                            |                                      |       |
| Night and Day                                                                                                                                                                                                                                                                                                                                                                                                                                                                                                                                                                                                                                                                                                                                                                                                                                                                                                                                                                                                                                                                                                                                                                                                                                                                                                                                                                                                                                                                                                                                                                                                                                                                                                                                                                                                                                                                                                                                                                                                                                                                                                                  | Hot & Heavy<br>(PBA306)           | Spacious zippered bags in two sizes. Use as a purse or to carry an iron.                                         | 8                                    |       |
| Payday                                                                                                                                                                                                                                                                                                                                                                                                                                                                                                                                                                                                                                                                                                                                                                                                                                                                                                                                                                                                                                                                                                                                                                                                                                                                                                                                                                                                                                                                                                                                                                                                                                                                                                                                                                                                                                                                                                                                                                                                                                                                                                                         | Night and Day<br>(PBA298)         | Stylish reversible tote and zippered purse with multiple compartments. Add flair to outings, day or night.       | 9                                    |       |
| Snapshot                                                                                                                                                                                                                                                                                                                                                                                                                                                                                                                                                                                                                                                                                                                                                                                                                                                                                                                                                                                                                                                                                                                                                                                                                                                                                                                                                                                                                                                                                                                                                                                                                                                                                                                                                                                                                                                                                                                                                                                                                                                                                                                       | Payday<br>(PBA302)                | Streamlined wallet/purse in two sizes. Multiple pockets and magnetic closure. Optional carrying strap.           | 6                                    |       |
|                                                                                                                                                                                                                                                                                                                                                                                                                                                                                                                                                                                                                                                                                                                                                                                                                                                                                                                                                                                                                                                                                                                                                                                                                                                                                                                                                                                                                                                                                                                                                                                                                                                                                                                                                                                                                                                                                                                                                                                                                                                                                                                                | Snapshot<br>(PBA299)              | Versatile foldover bags in two sizes. Zippered tops fold over and close with magnets.                            | 6                                    |       |
| Back At Ya 2.1                                                                                                                                                                                                                                                                                                                                                                                                                                                                                                                                                                                                                                                                                                                                                                                                                                                                                                                                                                                                                                                                                                                                                                                                                                                                                                                                                                                                                                                                                                                                                                                                                                                                                                                                                                                                                                                                                                                                                                                                                                                                                                                 |                                   | SKILL LEVEL 3 — MODERATE*                                                                                        |                                      |       |
| The state of the s | Back At Ya 2.1<br>(PBA226-2.1)    | Adorable backpack-style purse with adjustable straps and plenty of pockets.                                      | 6                                    |       |
| over 20                                                                                                                                                                                                                                                                                                                                                                                                                                                                                                                                                                                                                                                                                                                                                                                                                                                                                                                                                                                                                                                                                                                                                                                                                                                                                                                                                                                                                                                                                                                                                                                                                                                                                                                                                                                                                                                                                                                                                                                                                                                                                                                        | Bowl Me Over 2.0<br>(PBA249-2)    | Classic bowler silhouette with two handle options to choose from. Makes a great small diaper bag.                | 6                                    |       |
| Got Your Back 2.1                                                                                                                                                                                                                                                                                                                                                                                                                                                                                                                                                                                                                                                                                                                                                                                                                                                                                                                                                                                                                                                                                                                                                                                                                                                                                                                                                                                                                                                                                                                                                                                                                                                                                                                                                                                                                                                                                                                                                                                                                                                                                                              | Got Your Back 2.1<br>(PBA198-2.1) | Sized to carry larger items and perfect for student, busy professionals, or parents on the go.                   | 6                                    |       |
| Out to<br>Lunch 2.0                                                                                                                                                                                                                                                                                                                                                                                                                                                                                                                                                                                                                                                                                                                                                                                                                                                                                                                                                                                                                                                                                                                                                                                                                                                                                                                                                                                                                                                                                                                                                                                                                                                                                                                                                                                                                                                                                                                                                                                                                                                                                                            | Out to Lunch 2.0<br>(PBA231-2)    | Carry lunch (or daily needs) in these compact yet roomy bags in two sizes.                                       | 6                                    |       |
| Switchback                                                                                                                                                                                                                                                                                                                                                                                                                                                                                                                                                                                                                                                                                                                                                                                                                                                                                                                                                                                                                                                                                                                                                                                                                                                                                                                                                                                                                                                                                                                                                                                                                                                                                                                                                                                                                                                                                                                                                                                                                                                                                                                     | Switchback<br>(PBA295)            | Versatile carrying options and a color-blocked design make a show-stopping satchel.                              | 9                                    |       |
| Courtside                                                                                                                                                                                                                                                                                                                                                                                                                                                                                                                                                                                                                                                                                                                                                                                                                                                                                                                                                                                                                                                                                                                                                                                                                                                                                                                                                                                                                                                                                                                                                                                                                                                                                                                                                                                                                                                                                                                                                                                                                                                                                                                      |                                   | SKILL LEVEL 4 — INVOLVED*                                                                                        |                                      |       |
| Out and About                                                                                                                                                                                                                                                                                                                                                                                                                                                                                                                                                                                                                                                                                                                                                                                                                                                                                                                                                                                                                                                                                                                                                                                                                                                                                                                                                                                                                                                                                                                                                                                                                                                                                                                                                                                                                                                                                                                                                                                                                                                                                                                  | Courtside<br>(PBA303)             | Backpack/duffle. Holds rackets, gear, and more.<br>Perfect for anyone who travels or has an active<br>lifestyle. | 12                                   |       |
|                                                                                                                                                                                                                                                                                                                                                                                                                                                                                                                                                                                                                                                                                                                                                                                                                                                                                                                                                                                                                                                                                                                                                                                                                                                                                                                                                                                                                                                                                                                                                                                                                                                                                                                                                                                                                                                                                                                                                                                                                                                                                                                                | Out and About<br>(PBA282)         | Feature-rich backpack for children or adults.<br>Compartments zip open for full access to interior.              | 9                                    |       |