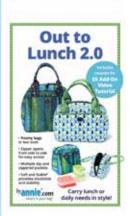

|                                                                                                                                                                                                                                                                                                                                                                                                                                                                                                                                                                                                                                                                                                                                                                                                                                                                                                                                                                                                                                                                                                                                                                                                                                                                                                                                                                                                                                                                                                                                                                                                                                                                                                                                                                                                                                                                                                                                                                                                                                                                                                                                | Pattern Name<br>(SKU)             | About                                                                                                            | Suggested<br>Class Length<br>(Hours) | Notes |
|--------------------------------------------------------------------------------------------------------------------------------------------------------------------------------------------------------------------------------------------------------------------------------------------------------------------------------------------------------------------------------------------------------------------------------------------------------------------------------------------------------------------------------------------------------------------------------------------------------------------------------------------------------------------------------------------------------------------------------------------------------------------------------------------------------------------------------------------------------------------------------------------------------------------------------------------------------------------------------------------------------------------------------------------------------------------------------------------------------------------------------------------------------------------------------------------------------------------------------------------------------------------------------------------------------------------------------------------------------------------------------------------------------------------------------------------------------------------------------------------------------------------------------------------------------------------------------------------------------------------------------------------------------------------------------------------------------------------------------------------------------------------------------------------------------------------------------------------------------------------------------------------------------------------------------------------------------------------------------------------------------------------------------------------------------------------------------------------------------------------------------|-----------------------------------|------------------------------------------------------------------------------------------------------------------|--------------------------------------|-------|
| Glo and Go                                                                                                                                                                                                                                                                                                                                                                                                                                                                                                                                                                                                                                                                                                                                                                                                                                                                                                                                                                                                                                                                                                                                                                                                                                                                                                                                                                                                                                                                                                                                                                                                                                                                                                                                                                                                                                                                                                                                                                                                                                                                                                                     |                                   | SKILL LEVEL 1 — EASIEST*                                                                                         |                                      |       |
| Hot & Heavy                                                                                                                                                                                                                                                                                                                                                                                                                                                                                                                                                                                                                                                                                                                                                                                                                                                                                                                                                                                                                                                                                                                                                                                                                                                                                                                                                                                                                                                                                                                                                                                                                                                                                                                                                                                                                                                                                                                                                                                                                                                                                                                    | Glo and Go<br>(PBA269)            | Handy wrap and pouch. Great for makeup, craft supplies, and more.                                                | 3                                    |       |
| A                                                                                                                                                                                                                                                                                                                                                                                                                                                                                                                                                                                                                                                                                                                                                                                                                                                                                                                                                                                                                                                                                                                                                                                                                                                                                                                                                                                                                                                                                                                                                                                                                                                                                                                                                                                                                                                                                                                                                                                                                                                                                                                              |                                   | SKILL LEVEL 2 — EASY*                                                                                            |                                      |       |
| Night and Day                                                                                                                                                                                                                                                                                                                                                                                                                                                                                                                                                                                                                                                                                                                                                                                                                                                                                                                                                                                                                                                                                                                                                                                                                                                                                                                                                                                                                                                                                                                                                                                                                                                                                                                                                                                                                                                                                                                                                                                                                                                                                                                  | Hot & Heavy<br>(PBA306)           | Spacious zippered bags in two sizes. Use as a purse or to carry an iron.                                         | 8                                    |       |
| Payday                                                                                                                                                                                                                                                                                                                                                                                                                                                                                                                                                                                                                                                                                                                                                                                                                                                                                                                                                                                                                                                                                                                                                                                                                                                                                                                                                                                                                                                                                                                                                                                                                                                                                                                                                                                                                                                                                                                                                                                                                                                                                                                         | Night and Day<br>(PBA298)         | Stylish reversible tote and zippered purse with multiple compartments. Add flair to outings, day or night.       | 9                                    |       |
| Snapshot                                                                                                                                                                                                                                                                                                                                                                                                                                                                                                                                                                                                                                                                                                                                                                                                                                                                                                                                                                                                                                                                                                                                                                                                                                                                                                                                                                                                                                                                                                                                                                                                                                                                                                                                                                                                                                                                                                                                                                                                                                                                                                                       | Payday<br>(PBA302)                | Streamlined wallet/purse in two sizes. Multiple pockets and magnetic closure. Optional carrying strap.           | 6                                    |       |
|                                                                                                                                                                                                                                                                                                                                                                                                                                                                                                                                                                                                                                                                                                                                                                                                                                                                                                                                                                                                                                                                                                                                                                                                                                                                                                                                                                                                                                                                                                                                                                                                                                                                                                                                                                                                                                                                                                                                                                                                                                                                                                                                | Snapshot<br>(PBA299)              | Versatile foldover bags in two sizes. Zippered tops fold over and close with magnets.                            | 6                                    |       |
| Back At Ya 2.1                                                                                                                                                                                                                                                                                                                                                                                                                                                                                                                                                                                                                                                                                                                                                                                                                                                                                                                                                                                                                                                                                                                                                                                                                                                                                                                                                                                                                                                                                                                                                                                                                                                                                                                                                                                                                                                                                                                                                                                                                                                                                                                 |                                   | SKILL LEVEL 3 — MODERATE*                                                                                        |                                      |       |
| The state of the s | Back At Ya 2.1<br>(PBA226-2.1)    | Adorable backpack-style purse with adjustable straps and plenty of pockets.                                      | 6                                    |       |
| over 20                                                                                                                                                                                                                                                                                                                                                                                                                                                                                                                                                                                                                                                                                                                                                                                                                                                                                                                                                                                                                                                                                                                                                                                                                                                                                                                                                                                                                                                                                                                                                                                                                                                                                                                                                                                                                                                                                                                                                                                                                                                                                                                        | Bowl Me Over 2.0<br>(PBA249-2)    | Classic bowler silhouette with two handle options to choose from. Makes a great small diaper bag.                | 6                                    |       |
| Got Your Back 2.1                                                                                                                                                                                                                                                                                                                                                                                                                                                                                                                                                                                                                                                                                                                                                                                                                                                                                                                                                                                                                                                                                                                                                                                                                                                                                                                                                                                                                                                                                                                                                                                                                                                                                                                                                                                                                                                                                                                                                                                                                                                                                                              | Got Your Back 2.1<br>(PBA198-2.1) | Sized to carry larger items and perfect for student, busy professionals, or parents on the go.                   | 6                                    |       |
| Out to<br>Lunch 2.0                                                                                                                                                                                                                                                                                                                                                                                                                                                                                                                                                                                                                                                                                                                                                                                                                                                                                                                                                                                                                                                                                                                                                                                                                                                                                                                                                                                                                                                                                                                                                                                                                                                                                                                                                                                                                                                                                                                                                                                                                                                                                                            | Out to Lunch 2.0<br>(PBA231-2)    | Carry lunch (or daily needs) in these compact yet roomy bags in two sizes.                                       | 6                                    |       |
| Switchback                                                                                                                                                                                                                                                                                                                                                                                                                                                                                                                                                                                                                                                                                                                                                                                                                                                                                                                                                                                                                                                                                                                                                                                                                                                                                                                                                                                                                                                                                                                                                                                                                                                                                                                                                                                                                                                                                                                                                                                                                                                                                                                     | Switchback<br>(PBA295)            | Versatile carrying options and a color-blocked design make a show-stopping satchel.                              | 9                                    |       |
| Courtside                                                                                                                                                                                                                                                                                                                                                                                                                                                                                                                                                                                                                                                                                                                                                                                                                                                                                                                                                                                                                                                                                                                                                                                                                                                                                                                                                                                                                                                                                                                                                                                                                                                                                                                                                                                                                                                                                                                                                                                                                                                                                                                      |                                   | SKILL LEVEL 4 — INVOLVED*                                                                                        |                                      |       |
| Out and About                                                                                                                                                                                                                                                                                                                                                                                                                                                                                                                                                                                                                                                                                                                                                                                                                                                                                                                                                                                                                                                                                                                                                                                                                                                                                                                                                                                                                                                                                                                                                                                                                                                                                                                                                                                                                                                                                                                                                                                                                                                                                                                  | Courtside<br>(PBA303)             | Backpack/duffle. Holds rackets, gear, and more.<br>Perfect for anyone who travels or has an active<br>lifestyle. | 12                                   |       |
|                                                                                                                                                                                                                                                                                                                                                                                                                                                                                                                                                                                                                                                                                                                                                                                                                                                                                                                                                                                                                                                                                                                                                                                                                                                                                                                                                                                                                                                                                                                                                                                                                                                                                                                                                                                                                                                                                                                                                                                                                                                                                                                                | Out and About<br>(PBA282)         | Feature-rich backpack for children or adults.<br>Compartments zip open for full access to interior.              | 9                                    |       |