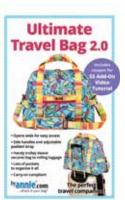

|                            | Pattern Name<br>(SKU)                 | About                                                                                                   | Suggested<br>Class Length<br>(Hours) | Notes |
|----------------------------|---------------------------------------|---------------------------------------------------------------------------------------------------------|--------------------------------------|-------|
| clam Up                    |                                       | SKILL LEVEL 1 — EASIEST*                                                                                |                                      |       |
| Glo and Go                 | Clam Up<br>(PBA275)                   | Zippered pouches in five nesting sizes.                                                                 | 3                                    |       |
| - anisance                 | Glo and Go<br>(PBA269)                | Handy wrap and pouch. Great for makeup, craft supplies, and more.                                       | 3                                    |       |
| Ribbons Bap                | Renaissance Ribbons Bags<br>(PBA266)  | Zippered, elegant pouches in two sizes using ribbons.                                                   | 3                                    |       |
| Ditty Bags 2.0             |                                       | SKILL LEVEL 2 — EASY*                                                                                   |                                      |       |
| Open Wide 2.8              | Ditty Bags 2.0<br>(PBA188-2)          | Zippered bags in three sizes are perfect for toiletries, tech gear, and more!                           | 3                                    |       |
| Payday                     | Open Wide 2.0<br>(PBA246-2)           | Zippered bags in three versatile sizes. Open wide for easy access to contents.                          | 3                                    |       |
| Room With                  | Payday<br>(PBA302)                    | Streamlined wallet/purse in two sizes. Multiple pockets and magnetic closure.                           | 6                                    |       |
| Proved Enterorisis 1.4     | Room With A View<br>(PBA291)          | Zippered lids, vinyl windows, and sturdy construction make storage fun!                                 | 6                                    |       |
|                            | Travel Essentials 2.0<br>(PBA201-2)   | Folding organizer with pockets that may be hung for easy access. Plus, a sleeve for hot tools!          | 6                                    |       |
| Catch All                  |                                       | SKILL LEVEL 3 — MODERATE*                                                                               |                                      |       |
| Double Zip<br>Gear Bag 2.0 | Catch All Caddy 2.0<br>(PBA225-2)     | Sturdy caddy with many easy-to-access pockets and dividers. Great for nursery, sewing, and more!        | 6                                    |       |
| TH Oriek to That           | Double Zip Gear Bag 2.0<br>(PBA257-2) | Organizers in three versatile sizes are easy to open for quick access and great visibility of contents. | 6                                    |       |
| Ultimate<br>Travel Bag 2.0 | I'll Drink to That<br>(PBA263)        | Adventure-ready drink tote with a removable, protective inner divider.                                  | 6                                    |       |
|                            | Ultimate Travel Bag 2.0<br>(PBA251-2) | Stylish travel bag that begs to be shown off.<br>Roomy interior with many pockets.                      | 9                                    |       |

|                            | Pattern Name<br>(SKU)                 | About                                                                                                      | Suggested<br>Class Length<br>(Hours) | Notes |
|----------------------------|---------------------------------------|------------------------------------------------------------------------------------------------------------|--------------------------------------|-------|
| Clam Up                    |                                       | SKILL LEVEL 1 — EASIEST*                                                                                   |                                      |       |
| Glo and Go                 | Clam Up<br>(PBA275)                   | Zippered pouches in five nesting sizes.                                                                    | 3                                    |       |
| Pocket                     | Glo and Go<br>(PBA269)                | Handy wrap and pouch. Great for makeup, craft supplies, and more.                                          | 3                                    |       |
| packers                    | Pocket Packers<br>(PBA284)            | Packing flats in four styles. Great for travel or organizing supplies for projects.                        | 3                                    |       |
| Pack it in 2.0             |                                       | SKILL LEVEL 2 — EASY*                                                                                      |                                      |       |
|                            | Pack lt In 2.0<br>(PBA253-2)          | Packing cubes with mesh lids. Three convenient sizes. Organize drawers and suitcases with ease.            | 3                                    |       |
|                            | Travel Essentials 2.0<br>(PBA201-2)   | Folding organizer with pockets that may be hung for easy access. Plus, a sleeve for hot tools!             | 6                                    |       |
| Double Zip<br>Gear Bag 2 n |                                       | SKILL LEVEL 3 — MODERATE*                                                                                  |                                      |       |
| est Out of                 | Double Zip Gear Bag 2.0<br>(PBA257-2) | Organizers in three versatile sizes are easy to open for quick access and great visibility of contents.    | 6                                    |       |
| Round Trip                 | Get Out of Town 2.1<br>(PBA227-2.1)   | Our smallest duffle bag. Perfect for weekends and quick getaways.                                          | 6                                    |       |
| Duffle                     | Round Trip Duffle<br>(PBA267)         | Spacious travel bag with plenty of pockets and a trolley sleeve.                                           | 6                                    |       |
| Travel Duffle              | Travel Duffle Bag 2.1<br>(PBA203-2.1) | Our largest duffle bag. Functional and stylish with multiple pockets and a trolley sleeve.                 | 6                                    |       |
| Travel Bag 2.0             | Ultimate Travel Bag 2.0<br>(PBA251-2) | Stylish travel bag that begs to be shown off.<br>Roomy interior with many pockets.                         | 9                                    |       |
| Courtside                  |                                       | SKILL LEVEL 4 — INVOLVED*                                                                                  |                                      |       |
| Divide                     | Courtside<br>(PBA303)                 | Backpack/duffle. Holds rackets, gear, and more. Perfect for anyone who travels or has an active lifestyle. | 12                                   |       |
| & Conquer                  |                                       | SKILL LEVEL 5 — MOST INVOLVED*                                                                             |                                      |       |
|                            | Divide & Conquer<br>(PBA276)          | Suitcase-style bags in two sizes with see-through zippered compartments and multiple pockets.              | 9                                    |       |