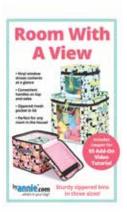

|                            | Pattern Name<br>(SKU)                 | About                                                                                                   | Suggested<br>Class Length<br>(Hours) | Notes |
|----------------------------|---------------------------------------|---------------------------------------------------------------------------------------------------------|--------------------------------------|-------|
| clam Up                    |                                       | SKILL LEVEL 1 — EASIEST*                                                                                |                                      |       |
| Glo and Go                 | Clam Up<br>(PBA275)                   | Zippered pouches in five nesting sizes.                                                                 | 3                                    |       |
| - anisance                 | Glo and Go<br>(PBA269)                | Handy wrap and pouch. Great for makeup, craft supplies, and more.                                       | 3                                    |       |
| Ribbons Bap                | Renaissance Ribbons Bags<br>(PBA266)  | Zippered, elegant pouches in two sizes using ribbons.                                                   | 3                                    |       |
| Ditty Bags 2.0             |                                       | SKILL LEVEL 2 — EASY*                                                                                   |                                      |       |
| Open Wide 2.8              | Ditty Bags 2.0<br>(PBA188-2)          | Zippered bags in three sizes are perfect for toiletries, tech gear, and more!                           | 3                                    |       |
| Payday                     | Open Wide 2.0<br>(PBA246-2)           | Zippered bags in three versatile sizes. Open wide for easy access to contents.                          | 3                                    |       |
| Room With                  | Payday<br>(PBA302)                    | Streamlined wallet/purse in two sizes. Multiple pockets and magnetic closure.                           | 6                                    |       |
| Proved Enterorisis 1.4     | Room With A View<br>(PBA291)          | Zippered lids, vinyl windows, and sturdy construction make storage fun!                                 | 6                                    |       |
|                            | Travel Essentials 2.0<br>(PBA201-2)   | Folding organizer with pockets that may be hung for easy access. Plus, a sleeve for hot tools!          | 6                                    |       |
| Catch All                  |                                       | SKILL LEVEL 3 — MODERATE*                                                                               |                                      |       |
| Double Zip<br>Gear Bag 2.0 | Catch All Caddy 2.0<br>(PBA225-2)     | Sturdy caddy with many easy-to-access pockets and dividers. Great for nursery, sewing, and more!        | 6                                    |       |
| TH Oriek to That           | Double Zip Gear Bag 2.0<br>(PBA257-2) | Organizers in three versatile sizes are easy to open for quick access and great visibility of contents. | 6                                    |       |
| Ultimate<br>Travel Bag 2.0 | I'll Drink to That<br>(PBA263)        | Adventure-ready drink tote with a removable, protective inner divider.                                  | 6                                    |       |
|                            | Ultimate Travel Bag 2.0<br>(PBA251-2) | Stylish travel bag that begs to be shown off.<br>Roomy interior with many pockets.                      | 9                                    |       |