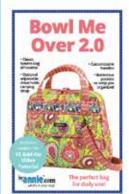

|                                                                                                                                                                                                                                                                                                                                                                                                                                                                                                                                                                                                                                                                                                                                                                                                                                                                                                                                                                                                                                                                                                                                                                                                                                                                                                                                                                                                                                                                                                                                                                                                                                                                                                                                                                                                                                                                                                                                                                                                                                                                                                                                | Pattern Name<br>(SKU)             | About                                                                                                            | Suggested<br>Class Length<br>(Hours) | Notes |
|--------------------------------------------------------------------------------------------------------------------------------------------------------------------------------------------------------------------------------------------------------------------------------------------------------------------------------------------------------------------------------------------------------------------------------------------------------------------------------------------------------------------------------------------------------------------------------------------------------------------------------------------------------------------------------------------------------------------------------------------------------------------------------------------------------------------------------------------------------------------------------------------------------------------------------------------------------------------------------------------------------------------------------------------------------------------------------------------------------------------------------------------------------------------------------------------------------------------------------------------------------------------------------------------------------------------------------------------------------------------------------------------------------------------------------------------------------------------------------------------------------------------------------------------------------------------------------------------------------------------------------------------------------------------------------------------------------------------------------------------------------------------------------------------------------------------------------------------------------------------------------------------------------------------------------------------------------------------------------------------------------------------------------------------------------------------------------------------------------------------------------|-----------------------------------|------------------------------------------------------------------------------------------------------------------|--------------------------------------|-------|
| Glo and Go                                                                                                                                                                                                                                                                                                                                                                                                                                                                                                                                                                                                                                                                                                                                                                                                                                                                                                                                                                                                                                                                                                                                                                                                                                                                                                                                                                                                                                                                                                                                                                                                                                                                                                                                                                                                                                                                                                                                                                                                                                                                                                                     |                                   | SKILL LEVEL 1 — EASIEST*                                                                                         |                                      |       |
| Hot & Heavy                                                                                                                                                                                                                                                                                                                                                                                                                                                                                                                                                                                                                                                                                                                                                                                                                                                                                                                                                                                                                                                                                                                                                                                                                                                                                                                                                                                                                                                                                                                                                                                                                                                                                                                                                                                                                                                                                                                                                                                                                                                                                                                    | Glo and Go<br>(PBA269)            | Handy wrap and pouch. Great for makeup, craft supplies, and more.                                                | 3                                    |       |
| A                                                                                                                                                                                                                                                                                                                                                                                                                                                                                                                                                                                                                                                                                                                                                                                                                                                                                                                                                                                                                                                                                                                                                                                                                                                                                                                                                                                                                                                                                                                                                                                                                                                                                                                                                                                                                                                                                                                                                                                                                                                                                                                              |                                   | SKILL LEVEL 2 — EASY*                                                                                            |                                      |       |
| Night and Day                                                                                                                                                                                                                                                                                                                                                                                                                                                                                                                                                                                                                                                                                                                                                                                                                                                                                                                                                                                                                                                                                                                                                                                                                                                                                                                                                                                                                                                                                                                                                                                                                                                                                                                                                                                                                                                                                                                                                                                                                                                                                                                  | Hot & Heavy<br>(PBA306)           | Spacious zippered bags in two sizes. Use as a purse or to carry an iron.                                         | 8                                    |       |
| Payday                                                                                                                                                                                                                                                                                                                                                                                                                                                                                                                                                                                                                                                                                                                                                                                                                                                                                                                                                                                                                                                                                                                                                                                                                                                                                                                                                                                                                                                                                                                                                                                                                                                                                                                                                                                                                                                                                                                                                                                                                                                                                                                         | Night and Day<br>(PBA298)         | Stylish reversible tote and zippered purse with multiple compartments. Add flair to outings, day or night.       | 9                                    |       |
| Snapshot                                                                                                                                                                                                                                                                                                                                                                                                                                                                                                                                                                                                                                                                                                                                                                                                                                                                                                                                                                                                                                                                                                                                                                                                                                                                                                                                                                                                                                                                                                                                                                                                                                                                                                                                                                                                                                                                                                                                                                                                                                                                                                                       | Payday<br>(PBA302)                | Streamlined wallet/purse in two sizes. Multiple pockets and magnetic closure. Optional carrying strap.           | 6                                    |       |
|                                                                                                                                                                                                                                                                                                                                                                                                                                                                                                                                                                                                                                                                                                                                                                                                                                                                                                                                                                                                                                                                                                                                                                                                                                                                                                                                                                                                                                                                                                                                                                                                                                                                                                                                                                                                                                                                                                                                                                                                                                                                                                                                | Snapshot<br>(PBA299)              | Versatile foldover bags in two sizes. Zippered tops fold over and close with magnets.                            | 6                                    |       |
| Back At Ya 2.1                                                                                                                                                                                                                                                                                                                                                                                                                                                                                                                                                                                                                                                                                                                                                                                                                                                                                                                                                                                                                                                                                                                                                                                                                                                                                                                                                                                                                                                                                                                                                                                                                                                                                                                                                                                                                                                                                                                                                                                                                                                                                                                 |                                   | SKILL LEVEL 3 — MODERATE*                                                                                        |                                      |       |
| The state of the s | Back At Ya 2.1<br>(PBA226-2.1)    | Adorable backpack-style purse with adjustable straps and plenty of pockets.                                      | 6                                    |       |
| over 20                                                                                                                                                                                                                                                                                                                                                                                                                                                                                                                                                                                                                                                                                                                                                                                                                                                                                                                                                                                                                                                                                                                                                                                                                                                                                                                                                                                                                                                                                                                                                                                                                                                                                                                                                                                                                                                                                                                                                                                                                                                                                                                        | Bowl Me Over 2.0<br>(PBA249-2)    | Classic bowler silhouette with two handle options to choose from. Makes a great small diaper bag.                | 6                                    |       |
| Got Your Back 2.1                                                                                                                                                                                                                                                                                                                                                                                                                                                                                                                                                                                                                                                                                                                                                                                                                                                                                                                                                                                                                                                                                                                                                                                                                                                                                                                                                                                                                                                                                                                                                                                                                                                                                                                                                                                                                                                                                                                                                                                                                                                                                                              | Got Your Back 2.1<br>(PBA198-2.1) | Sized to carry larger items and perfect for student, busy professionals, or parents on the go.                   | 6                                    |       |
| Out to<br>Lunch 2.0                                                                                                                                                                                                                                                                                                                                                                                                                                                                                                                                                                                                                                                                                                                                                                                                                                                                                                                                                                                                                                                                                                                                                                                                                                                                                                                                                                                                                                                                                                                                                                                                                                                                                                                                                                                                                                                                                                                                                                                                                                                                                                            | Out to Lunch 2.0<br>(PBA231-2)    | Carry lunch (or daily needs) in these compact yet roomy bags in two sizes.                                       | 6                                    |       |
| Switchback                                                                                                                                                                                                                                                                                                                                                                                                                                                                                                                                                                                                                                                                                                                                                                                                                                                                                                                                                                                                                                                                                                                                                                                                                                                                                                                                                                                                                                                                                                                                                                                                                                                                                                                                                                                                                                                                                                                                                                                                                                                                                                                     | Switchback<br>(PBA295)            | Versatile carrying options and a color-blocked design make a show-stopping satchel.                              | 9                                    |       |
| Courtside                                                                                                                                                                                                                                                                                                                                                                                                                                                                                                                                                                                                                                                                                                                                                                                                                                                                                                                                                                                                                                                                                                                                                                                                                                                                                                                                                                                                                                                                                                                                                                                                                                                                                                                                                                                                                                                                                                                                                                                                                                                                                                                      |                                   | SKILL LEVEL 4 — INVOLVED*                                                                                        |                                      |       |
| Out and About                                                                                                                                                                                                                                                                                                                                                                                                                                                                                                                                                                                                                                                                                                                                                                                                                                                                                                                                                                                                                                                                                                                                                                                                                                                                                                                                                                                                                                                                                                                                                                                                                                                                                                                                                                                                                                                                                                                                                                                                                                                                                                                  | Courtside<br>(PBA303)             | Backpack/duffle. Holds rackets, gear, and more.<br>Perfect for anyone who travels or has an active<br>lifestyle. | 12                                   |       |
|                                                                                                                                                                                                                                                                                                                                                                                                                                                                                                                                                                                                                                                                                                                                                                                                                                                                                                                                                                                                                                                                                                                                                                                                                                                                                                                                                                                                                                                                                                                                                                                                                                                                                                                                                                                                                                                                                                                                                                                                                                                                                                                                | Out and About<br>(PBA282)         | Feature-rich backpack for children or adults.<br>Compartments zip open for full access to interior.              | 9                                    |       |