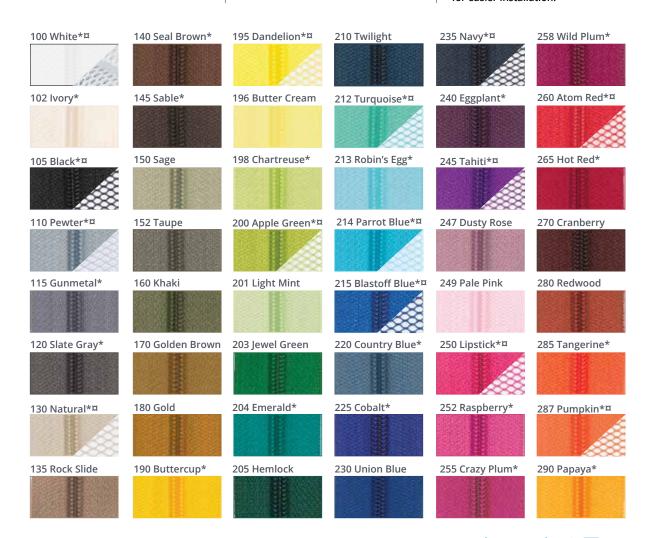

s of foldover elastic that perfectly match our lightweight mesh fabric and handbag zippers with corresponding names.

Colors of fold-over elastic are indicated with a ( ¤ ) symbol.



#### **ByAnnie Lightweight Mesh Fabric**

We offer 14 stunning colors of lightweight mesh fabric that perfectly match our fold-over elastic and handbag zippers of the same names.

Colors of lightweight mesh fabric are indicated with a (  $^{\mbox{\scriptsize m}}$  ) symbol.



#### **ByAnnie Handbag Zippers**

We offer 48 vibrant zipper colors in 24" single-slide and 30"double-slide.

Our Zippers by the Yard and 40" double-slide zippers are limited to 32 of those colors and are indicated below with a (\*) symbol.

Our zippers are high-quality #4.5 YKK zippers with a wide zipper tape for easier installation.