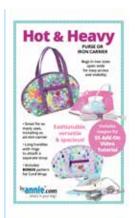

|                            | Pattern Name<br>(SKU)                 | About                                                                                                            | Suggested<br>Class Length<br>(Hours) | Notes |
|----------------------------|---------------------------------------|------------------------------------------------------------------------------------------------------------------|--------------------------------------|-------|
| cut it out                 |                                       | SKILL LEVEL 1 — EASIEST*                                                                                         |                                      |       |
|                            | Cut It Out!<br>(PBA308)               | Scissors cases in two sizes. Foldover flaps close with magnets.                                                  | 3                                    |       |
| Drop Zone                  | Drop Zone<br>(PBA307)                 | Zippered trays in three sizes. Great visibility and easy access to contents                                      | 3                                    |       |
| icases 2.0                 | iCases 2.0<br>(PBA218-2)              | Stylish clutches in four sizes. Zippered pocket on back. Perfect for electronic devices.                         | 4                                    |       |
| Sew Simple<br>Wallet       | Sew Simple Wallet<br>(PBA304)         | Wallet with flap and one, two, or three pockets. Fits in a pocket or purse.                                      | 1                                    |       |
|                            |                                       | SKILL LEVEL 2 — EASY*                                                                                            |                                      |       |
| Changing<br>Station 2.0    | Changing Station 2.0<br>(PBA255-2)    | Clutch and fold-up, washable changing mat.                                                                       | 6                                    |       |
| Ditty Bags 2.0             | Ditty Bags 2.0<br>(PBA188-2)          | Zippered bags in three sizes. Perfect for toiletries, tech gear, and more.                                       | 3                                    |       |
| Hot & Heavy                | Hot & Heavy<br>(PBA306)               | Spacious zippered bags in two sizes. Use as a purse or to carry an iron.                                         | 8                                    |       |
| Payday                     | Payday<br>(PBA302)                    | Streamlined wallet/purse in two sizes. Multiple pockets and magnetic closure. Optional carrying strap.           | 6                                    |       |
| Sidekick                   | Sidekick<br>(PBA300)                  | Multi-pocketed saddlebag organizer. Use on mobility devices, chairs, and more!                                   | 6                                    |       |
|                            |                                       | SKILL LEVEL 3 — MODERATE*                                                                                        |                                      |       |
| Backseat<br>Babysitter 2.0 | Backseat Babysitter 2.0<br>(PBA256-2) | Keep your car companions occupied, organized, and content.                                                       | 6                                    |       |
| Out to<br>Lunch 2.0        | Out to Lunch 2.0<br>(PBA231-2)        | Carry lunch (or daily needs) in these compact yet roomy bags in two sizes.                                       | 6                                    |       |
|                            |                                       | SKILL LEVEL 4 — INVOLVED*                                                                                        |                                      |       |
| Courtside                  | Courtside<br>(PBA303)                 | Backpack/duffle. Holds rackets, gear, and more.<br>Perfect for anyone who travels or has an active<br>lifestyle. | 12                                   |       |
|                            |                                       |                                                                                                                  |                                      |       |

|                                                                                                                                                                                                                                                                                                                                                                                                                                                                                                                                                                                                                                                                                                                                                                                                                                                                                                                                                                                                                                                                                                                                                                                                                                                                                                                                                                                                                                                                                                                                                                                                                                                                                                                                                                                                                                                                                                                                                                                                                                                                                                                                | Pattern Name<br>(SKU)             | About                                                                                                            | Suggested<br>Class Length<br>(Hours) | Notes |
|--------------------------------------------------------------------------------------------------------------------------------------------------------------------------------------------------------------------------------------------------------------------------------------------------------------------------------------------------------------------------------------------------------------------------------------------------------------------------------------------------------------------------------------------------------------------------------------------------------------------------------------------------------------------------------------------------------------------------------------------------------------------------------------------------------------------------------------------------------------------------------------------------------------------------------------------------------------------------------------------------------------------------------------------------------------------------------------------------------------------------------------------------------------------------------------------------------------------------------------------------------------------------------------------------------------------------------------------------------------------------------------------------------------------------------------------------------------------------------------------------------------------------------------------------------------------------------------------------------------------------------------------------------------------------------------------------------------------------------------------------------------------------------------------------------------------------------------------------------------------------------------------------------------------------------------------------------------------------------------------------------------------------------------------------------------------------------------------------------------------------------|-----------------------------------|------------------------------------------------------------------------------------------------------------------|--------------------------------------|-------|
| Glo and Go                                                                                                                                                                                                                                                                                                                                                                                                                                                                                                                                                                                                                                                                                                                                                                                                                                                                                                                                                                                                                                                                                                                                                                                                                                                                                                                                                                                                                                                                                                                                                                                                                                                                                                                                                                                                                                                                                                                                                                                                                                                                                                                     |                                   | SKILL LEVEL 1 — EASIEST*                                                                                         |                                      |       |
| Hot & Heavy                                                                                                                                                                                                                                                                                                                                                                                                                                                                                                                                                                                                                                                                                                                                                                                                                                                                                                                                                                                                                                                                                                                                                                                                                                                                                                                                                                                                                                                                                                                                                                                                                                                                                                                                                                                                                                                                                                                                                                                                                                                                                                                    | Glo and Go<br>(PBA269)            | Handy wrap and pouch. Great for makeup, craft supplies, and more.                                                | 3                                    |       |
| A                                                                                                                                                                                                                                                                                                                                                                                                                                                                                                                                                                                                                                                                                                                                                                                                                                                                                                                                                                                                                                                                                                                                                                                                                                                                                                                                                                                                                                                                                                                                                                                                                                                                                                                                                                                                                                                                                                                                                                                                                                                                                                                              |                                   | SKILL LEVEL 2 — EASY*                                                                                            |                                      |       |
| Night and Day                                                                                                                                                                                                                                                                                                                                                                                                                                                                                                                                                                                                                                                                                                                                                                                                                                                                                                                                                                                                                                                                                                                                                                                                                                                                                                                                                                                                                                                                                                                                                                                                                                                                                                                                                                                                                                                                                                                                                                                                                                                                                                                  | Hot & Heavy<br>(PBA306)           | Spacious zippered bags in two sizes. Use as a purse or to carry an iron.                                         | 8                                    |       |
| Payday                                                                                                                                                                                                                                                                                                                                                                                                                                                                                                                                                                                                                                                                                                                                                                                                                                                                                                                                                                                                                                                                                                                                                                                                                                                                                                                                                                                                                                                                                                                                                                                                                                                                                                                                                                                                                                                                                                                                                                                                                                                                                                                         | Night and Day<br>(PBA298)         | Stylish reversible tote and zippered purse with multiple compartments. Add flair to outings, day or night.       | 9                                    |       |
| Snapshot                                                                                                                                                                                                                                                                                                                                                                                                                                                                                                                                                                                                                                                                                                                                                                                                                                                                                                                                                                                                                                                                                                                                                                                                                                                                                                                                                                                                                                                                                                                                                                                                                                                                                                                                                                                                                                                                                                                                                                                                                                                                                                                       | Payday<br>(PBA302)                | Streamlined wallet/purse in two sizes. Multiple pockets and magnetic closure. Optional carrying strap.           | 6                                    |       |
|                                                                                                                                                                                                                                                                                                                                                                                                                                                                                                                                                                                                                                                                                                                                                                                                                                                                                                                                                                                                                                                                                                                                                                                                                                                                                                                                                                                                                                                                                                                                                                                                                                                                                                                                                                                                                                                                                                                                                                                                                                                                                                                                | Snapshot<br>(PBA299)              | Versatile foldover bags in two sizes. Zippered tops fold over and close with magnets.                            | 6                                    |       |
| Back At Ya 2.1                                                                                                                                                                                                                                                                                                                                                                                                                                                                                                                                                                                                                                                                                                                                                                                                                                                                                                                                                                                                                                                                                                                                                                                                                                                                                                                                                                                                                                                                                                                                                                                                                                                                                                                                                                                                                                                                                                                                                                                                                                                                                                                 |                                   | SKILL LEVEL 3 — MODERATE*                                                                                        |                                      |       |
| The state of the s | Back At Ya 2.1<br>(PBA226-2.1)    | Adorable backpack-style purse with adjustable straps and plenty of pockets.                                      | 6                                    |       |
| over 20                                                                                                                                                                                                                                                                                                                                                                                                                                                                                                                                                                                                                                                                                                                                                                                                                                                                                                                                                                                                                                                                                                                                                                                                                                                                                                                                                                                                                                                                                                                                                                                                                                                                                                                                                                                                                                                                                                                                                                                                                                                                                                                        | Bowl Me Over 2.0<br>(PBA249-2)    | Classic bowler silhouette with two handle options to choose from. Makes a great small diaper bag.                | 6                                    |       |
| Got Your Back 2.1                                                                                                                                                                                                                                                                                                                                                                                                                                                                                                                                                                                                                                                                                                                                                                                                                                                                                                                                                                                                                                                                                                                                                                                                                                                                                                                                                                                                                                                                                                                                                                                                                                                                                                                                                                                                                                                                                                                                                                                                                                                                                                              | Got Your Back 2.1<br>(PBA198-2.1) | Sized to carry larger items and perfect for student, busy professionals, or parents on the go.                   | 6                                    |       |
| Out to<br>Lunch 2.0                                                                                                                                                                                                                                                                                                                                                                                                                                                                                                                                                                                                                                                                                                                                                                                                                                                                                                                                                                                                                                                                                                                                                                                                                                                                                                                                                                                                                                                                                                                                                                                                                                                                                                                                                                                                                                                                                                                                                                                                                                                                                                            | Out to Lunch 2.0<br>(PBA231-2)    | Carry lunch (or daily needs) in these compact yet roomy bags in two sizes.                                       | 6                                    |       |
| Switchback                                                                                                                                                                                                                                                                                                                                                                                                                                                                                                                                                                                                                                                                                                                                                                                                                                                                                                                                                                                                                                                                                                                                                                                                                                                                                                                                                                                                                                                                                                                                                                                                                                                                                                                                                                                                                                                                                                                                                                                                                                                                                                                     | Switchback<br>(PBA295)            | Versatile carrying options and a color-blocked design make a show-stopping satchel.                              | 9                                    |       |
| Courtside                                                                                                                                                                                                                                                                                                                                                                                                                                                                                                                                                                                                                                                                                                                                                                                                                                                                                                                                                                                                                                                                                                                                                                                                                                                                                                                                                                                                                                                                                                                                                                                                                                                                                                                                                                                                                                                                                                                                                                                                                                                                                                                      |                                   | SKILL LEVEL 4 — INVOLVED*                                                                                        |                                      |       |
| Out and About                                                                                                                                                                                                                                                                                                                                                                                                                                                                                                                                                                                                                                                                                                                                                                                                                                                                                                                                                                                                                                                                                                                                                                                                                                                                                                                                                                                                                                                                                                                                                                                                                                                                                                                                                                                                                                                                                                                                                                                                                                                                                                                  | Courtside<br>(PBA303)             | Backpack/duffle. Holds rackets, gear, and more.<br>Perfect for anyone who travels or has an active<br>lifestyle. | 12                                   |       |
|                                                                                                                                                                                                                                                                                                                                                                                                                                                                                                                                                                                                                                                                                                                                                                                                                                                                                                                                                                                                                                                                                                                                                                                                                                                                                                                                                                                                                                                                                                                                                                                                                                                                                                                                                                                                                                                                                                                                                                                                                                                                                                                                | Out and About<br>(PBA282)         | Feature-rich backpack for children or adults.<br>Compartments zip open for full access to interior.              | 9                                    |       |

|                        | Pattern Name<br>(SKU)                 | About                                                                                                                                                               | Suggested<br>Class Length<br>(Hours) | Notes |
|------------------------|---------------------------------------|---------------------------------------------------------------------------------------------------------------------------------------------------------------------|--------------------------------------|-------|
| Cut It Out             |                                       | SKILL LEVEL 1 — EASIEST*                                                                                                                                            |                                      |       |
| Project Bags 2.9       | Cut lt Out!<br>(PBA308)               | Scissors cases in two sizes. Foldover flaps close with magnets.                                                                                                     | 3                                    |       |
| Not & Heavy            | Project Bags 2.0<br>(PBA206-2)        | Sturdy quilted bags in four sizes with see-through windows.                                                                                                         | 3                                    |       |
| A                      |                                       | SKILL LEVEL 2 — EASY*                                                                                                                                               |                                      |       |
| Room With<br>A View    | Hot & Heavy<br>(PBA306)               | Spacious zippered bags in two sizes. Use as a purse or to carry an iron.                                                                                            | 8                                    |       |
| Bunning                | Room With A View<br>(PBA291)          | Zippered lids, vinyl windows, and sturdy construction make storage fun!                                                                                             | 6                                    |       |
| Yake A ca              | Running With Scissors<br>(PBA272)     | Compact zippered tool case has plenty of snug pockets to keep notions secure. Companion to the Take A Stand pattern.                                                | 6                                    |       |
|                        | Take A Stand<br>(PBA273)              | Stand-up tote in two sizes carry a small iron, thread cones, baby essentials, games, and more. Companion to the Running With Scissors pattern.                      | 6                                    |       |
| Control                |                                       | SKILL LEVEL 3 — MODERATE*                                                                                                                                           |                                      |       |
|                        | In Control<br>(PBA283)                | Our smallest caddy. Perfect for next to the sewing machine, on a coffee table, or deak.                                                                             | 6                                    |       |
| Catch All<br>Caddy 2.0 | Catch All Caddy 2.0<br>(PBA225-2)     | Sturdy caddy with many easy-to-access pockets and dividers. Great for nursery, sewing, and more!                                                                    | 6                                    |       |
| Under Colo             | Under Cover<br>(PBA289)               | Sewing machine covers in three sizes that may be easily customized.                                                                                                 | 6                                    |       |
| Tools on Trade         | Tools of the Trade<br>(PBA294)        | Portfolio-style organizers in two sizes. Great for carrying oversized items and supplies.                                                                           | 9                                    |       |
| A place for            |                                       | SKILL LEVEL 4 — INVOLVED*                                                                                                                                           |                                      |       |
| Ruler Wrap             | A Place for Everything 2.0 (PBA207-2) | Spacious organizer with multiple pockets to store and carry tools and supplies.                                                                                     | 9                                    |       |
|                        | Ruler Wrap<br>(PBA270)                | Organizers in two sizes hold rulers, mats, and more. Hang on a door or fold for carrying. <b>NOTE:</b> This is a large project so plan classroom space accordingly. | 9                                    |       |