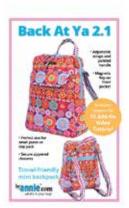

|                                                                                                                                                                                                                                                                                                                                                                                                                                                                                                                                                                                                                                                                                                                                                                                                                                                                                                                                                                                                                                                                                                                                                                                                                                                                                                                                                                                                                                                                                                                                                                                                                                                                                                                                                                                                                                                                                                                                                                                                                                                                                                                                | Pattern Name<br>(SKU)             | About                                                                                                            | Suggested<br>Class Length<br>(Hours) | Notes |
|--------------------------------------------------------------------------------------------------------------------------------------------------------------------------------------------------------------------------------------------------------------------------------------------------------------------------------------------------------------------------------------------------------------------------------------------------------------------------------------------------------------------------------------------------------------------------------------------------------------------------------------------------------------------------------------------------------------------------------------------------------------------------------------------------------------------------------------------------------------------------------------------------------------------------------------------------------------------------------------------------------------------------------------------------------------------------------------------------------------------------------------------------------------------------------------------------------------------------------------------------------------------------------------------------------------------------------------------------------------------------------------------------------------------------------------------------------------------------------------------------------------------------------------------------------------------------------------------------------------------------------------------------------------------------------------------------------------------------------------------------------------------------------------------------------------------------------------------------------------------------------------------------------------------------------------------------------------------------------------------------------------------------------------------------------------------------------------------------------------------------------|-----------------------------------|------------------------------------------------------------------------------------------------------------------|--------------------------------------|-------|
| Glo and Go                                                                                                                                                                                                                                                                                                                                                                                                                                                                                                                                                                                                                                                                                                                                                                                                                                                                                                                                                                                                                                                                                                                                                                                                                                                                                                                                                                                                                                                                                                                                                                                                                                                                                                                                                                                                                                                                                                                                                                                                                                                                                                                     |                                   | SKILL LEVEL 1 — EASIEST*                                                                                         |                                      |       |
| Hot & Heavy                                                                                                                                                                                                                                                                                                                                                                                                                                                                                                                                                                                                                                                                                                                                                                                                                                                                                                                                                                                                                                                                                                                                                                                                                                                                                                                                                                                                                                                                                                                                                                                                                                                                                                                                                                                                                                                                                                                                                                                                                                                                                                                    | Glo and Go<br>(PBA269)            | Handy wrap and pouch. Great for makeup, craft supplies, and more.                                                | 3                                    |       |
| A                                                                                                                                                                                                                                                                                                                                                                                                                                                                                                                                                                                                                                                                                                                                                                                                                                                                                                                                                                                                                                                                                                                                                                                                                                                                                                                                                                                                                                                                                                                                                                                                                                                                                                                                                                                                                                                                                                                                                                                                                                                                                                                              |                                   | SKILL LEVEL 2 — EASY*                                                                                            |                                      |       |
| Night and Day                                                                                                                                                                                                                                                                                                                                                                                                                                                                                                                                                                                                                                                                                                                                                                                                                                                                                                                                                                                                                                                                                                                                                                                                                                                                                                                                                                                                                                                                                                                                                                                                                                                                                                                                                                                                                                                                                                                                                                                                                                                                                                                  | Hot & Heavy<br>(PBA306)           | Spacious zippered bags in two sizes. Use as a purse or to carry an iron.                                         | 8                                    |       |
| Payday                                                                                                                                                                                                                                                                                                                                                                                                                                                                                                                                                                                                                                                                                                                                                                                                                                                                                                                                                                                                                                                                                                                                                                                                                                                                                                                                                                                                                                                                                                                                                                                                                                                                                                                                                                                                                                                                                                                                                                                                                                                                                                                         | Night and Day<br>(PBA298)         | Stylish reversible tote and zippered purse with multiple compartments. Add flair to outings, day or night.       | 9                                    |       |
| Snapshot                                                                                                                                                                                                                                                                                                                                                                                                                                                                                                                                                                                                                                                                                                                                                                                                                                                                                                                                                                                                                                                                                                                                                                                                                                                                                                                                                                                                                                                                                                                                                                                                                                                                                                                                                                                                                                                                                                                                                                                                                                                                                                                       | Payday<br>(PBA302)                | Streamlined wallet/purse in two sizes. Multiple pockets and magnetic closure. Optional carrying strap.           | 6                                    |       |
|                                                                                                                                                                                                                                                                                                                                                                                                                                                                                                                                                                                                                                                                                                                                                                                                                                                                                                                                                                                                                                                                                                                                                                                                                                                                                                                                                                                                                                                                                                                                                                                                                                                                                                                                                                                                                                                                                                                                                                                                                                                                                                                                | Snapshot<br>(PBA299)              | Versatile foldover bags in two sizes. Zippered tops fold over and close with magnets.                            | 6                                    |       |
| Back At Ya 2.1                                                                                                                                                                                                                                                                                                                                                                                                                                                                                                                                                                                                                                                                                                                                                                                                                                                                                                                                                                                                                                                                                                                                                                                                                                                                                                                                                                                                                                                                                                                                                                                                                                                                                                                                                                                                                                                                                                                                                                                                                                                                                                                 |                                   | SKILL LEVEL 3 — MODERATE*                                                                                        |                                      |       |
| The state of the s | Back At Ya 2.1<br>(PBA226-2.1)    | Adorable backpack-style purse with adjustable straps and plenty of pockets.                                      | 6                                    |       |
| over 20                                                                                                                                                                                                                                                                                                                                                                                                                                                                                                                                                                                                                                                                                                                                                                                                                                                                                                                                                                                                                                                                                                                                                                                                                                                                                                                                                                                                                                                                                                                                                                                                                                                                                                                                                                                                                                                                                                                                                                                                                                                                                                                        | Bowl Me Over 2.0<br>(PBA249-2)    | Classic bowler silhouette with two handle options to choose from. Makes a great small diaper bag.                | 6                                    |       |
| Got Your Back 2.1                                                                                                                                                                                                                                                                                                                                                                                                                                                                                                                                                                                                                                                                                                                                                                                                                                                                                                                                                                                                                                                                                                                                                                                                                                                                                                                                                                                                                                                                                                                                                                                                                                                                                                                                                                                                                                                                                                                                                                                                                                                                                                              | Got Your Back 2.1<br>(PBA198-2.1) | Sized to carry larger items and perfect for student, busy professionals, or parents on the go.                   | 6                                    |       |
| Out to<br>Lunch 2.0                                                                                                                                                                                                                                                                                                                                                                                                                                                                                                                                                                                                                                                                                                                                                                                                                                                                                                                                                                                                                                                                                                                                                                                                                                                                                                                                                                                                                                                                                                                                                                                                                                                                                                                                                                                                                                                                                                                                                                                                                                                                                                            | Out to Lunch 2.0<br>(PBA231-2)    | Carry lunch (or daily needs) in these compact yet roomy bags in two sizes.                                       | 6                                    |       |
| Switchback                                                                                                                                                                                                                                                                                                                                                                                                                                                                                                                                                                                                                                                                                                                                                                                                                                                                                                                                                                                                                                                                                                                                                                                                                                                                                                                                                                                                                                                                                                                                                                                                                                                                                                                                                                                                                                                                                                                                                                                                                                                                                                                     | Switchback<br>(PBA295)            | Versatile carrying options and a color-blocked design make a show-stopping satchel.                              | 9                                    |       |
| Courtside                                                                                                                                                                                                                                                                                                                                                                                                                                                                                                                                                                                                                                                                                                                                                                                                                                                                                                                                                                                                                                                                                                                                                                                                                                                                                                                                                                                                                                                                                                                                                                                                                                                                                                                                                                                                                                                                                                                                                                                                                                                                                                                      |                                   | SKILL LEVEL 4 — INVOLVED*                                                                                        |                                      |       |
| Out and About                                                                                                                                                                                                                                                                                                                                                                                                                                                                                                                                                                                                                                                                                                                                                                                                                                                                                                                                                                                                                                                                                                                                                                                                                                                                                                                                                                                                                                                                                                                                                                                                                                                                                                                                                                                                                                                                                                                                                                                                                                                                                                                  | Courtside<br>(PBA303)             | Backpack/duffle. Holds rackets, gear, and more.<br>Perfect for anyone who travels or has an active<br>lifestyle. | 12                                   |       |
|                                                                                                                                                                                                                                                                                                                                                                                                                                                                                                                                                                                                                                                                                                                                                                                                                                                                                                                                                                                                                                                                                                                                                                                                                                                                                                                                                                                                                                                                                                                                                                                                                                                                                                                                                                                                                                                                                                                                                                                                                                                                                                                                | Out and About<br>(PBA282)         | Feature-rich backpack for children or adults.<br>Compartments zip open for full access to interior.              | 9                                    |       |