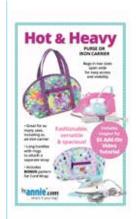

|                            | Pattern Name<br>(SKU)                 | About                                                                                                            | Suggested<br>Class Length<br>(Hours) | Notes |
|----------------------------|---------------------------------------|------------------------------------------------------------------------------------------------------------------|--------------------------------------|-------|
| cut it out                 |                                       | SKILL LEVEL 1 — EASIEST*                                                                                         |                                      |       |
|                            | Cut It Out!<br>(PBA308)               | Scissors cases in two sizes. Foldover flaps close with magnets.                                                  | 3                                    |       |
| Drop Zone                  | Drop Zone<br>(PBA307)                 | Zippered trays in three sizes. Great visibility and easy access to contents                                      | 3                                    |       |
| icases 2.0                 | iCases 2.0<br>(PBA218-2)              | Stylish clutches in four sizes. Zippered pocket on back. Perfect for electronic devices.                         | 4                                    |       |
| Sew Simple<br>Wallet       | Sew Simple Wallet<br>(PBA304)         | Wallet with flap and one, two, or three pockets. Fits in a pocket or purse.                                      | 1                                    |       |
|                            |                                       | SKILL LEVEL 2 — EASY*                                                                                            |                                      |       |
| Changing<br>Station 2.0    | Changing Station 2.0<br>(PBA255-2)    | Clutch and fold-up, washable changing mat.                                                                       | 6                                    |       |
| Ditty Bags 2.0             | Ditty Bags 2.0<br>(PBA188-2)          | Zippered bags in three sizes. Perfect for toiletries, tech gear, and more.                                       | 3                                    |       |
| Hot & Heavy                | Hot & Heavy<br>(PBA306)               | Spacious zippered bags in two sizes. Use as a purse or to carry an iron.                                         | 8                                    |       |
| Payday                     | Payday<br>(PBA302)                    | Streamlined wallet/purse in two sizes. Multiple pockets and magnetic closure. Optional carrying strap.           | 6                                    |       |
| Sidekick                   | Sidekick<br>(PBA300)                  | Multi-pocketed saddlebag organizer. Use on mobility devices, chairs, and more!                                   | 6                                    |       |
|                            |                                       | SKILL LEVEL 3 — MODERATE*                                                                                        |                                      |       |
| Backseat<br>Babysitter 2.0 | Backseat Babysitter 2.0<br>(PBA256-2) | Keep your car companions occupied, organized, and content.                                                       | 6                                    |       |
| Out to<br>Lunch 2.0        | Out to Lunch 2.0<br>(PBA231-2)        | Carry lunch (or daily needs) in these compact yet roomy bags in two sizes.                                       | 6                                    |       |
|                            |                                       | SKILL LEVEL 4 — INVOLVED*                                                                                        |                                      |       |
| Courtside                  | Courtside<br>(PBA303)                 | Backpack/duffle. Holds rackets, gear, and more.<br>Perfect for anyone who travels or has an active<br>lifestyle. | 12                                   |       |
|                            |                                       |                                                                                                                  |                                      |       |

|                                                                                                                                                                                                                                                                                                                                                                                                                                                                                                                                                                                                                                                                                                                                                                                                                                                                                                                                                                                                                                                                                                                                                                                                                                                                                                                                                                                                                                                                                                                                                                                                                                                                                                                                                                                                                                                                                                                                                                                                                                                                                                                                | Pattern Name<br>(SKU)             | About                                                                                                            | Suggested<br>Class Length<br>(Hours) | Notes |
|--------------------------------------------------------------------------------------------------------------------------------------------------------------------------------------------------------------------------------------------------------------------------------------------------------------------------------------------------------------------------------------------------------------------------------------------------------------------------------------------------------------------------------------------------------------------------------------------------------------------------------------------------------------------------------------------------------------------------------------------------------------------------------------------------------------------------------------------------------------------------------------------------------------------------------------------------------------------------------------------------------------------------------------------------------------------------------------------------------------------------------------------------------------------------------------------------------------------------------------------------------------------------------------------------------------------------------------------------------------------------------------------------------------------------------------------------------------------------------------------------------------------------------------------------------------------------------------------------------------------------------------------------------------------------------------------------------------------------------------------------------------------------------------------------------------------------------------------------------------------------------------------------------------------------------------------------------------------------------------------------------------------------------------------------------------------------------------------------------------------------------|-----------------------------------|------------------------------------------------------------------------------------------------------------------|--------------------------------------|-------|
| Glo and Go                                                                                                                                                                                                                                                                                                                                                                                                                                                                                                                                                                                                                                                                                                                                                                                                                                                                                                                                                                                                                                                                                                                                                                                                                                                                                                                                                                                                                                                                                                                                                                                                                                                                                                                                                                                                                                                                                                                                                                                                                                                                                                                     |                                   | SKILL LEVEL 1 — EASIEST*                                                                                         |                                      |       |
| Hot & Heavy                                                                                                                                                                                                                                                                                                                                                                                                                                                                                                                                                                                                                                                                                                                                                                                                                                                                                                                                                                                                                                                                                                                                                                                                                                                                                                                                                                                                                                                                                                                                                                                                                                                                                                                                                                                                                                                                                                                                                                                                                                                                                                                    | Glo and Go<br>(PBA269)            | Handy wrap and pouch. Great for makeup, craft supplies, and more.                                                | 3                                    |       |
| A                                                                                                                                                                                                                                                                                                                                                                                                                                                                                                                                                                                                                                                                                                                                                                                                                                                                                                                                                                                                                                                                                                                                                                                                                                                                                                                                                                                                                                                                                                                                                                                                                                                                                                                                                                                                                                                                                                                                                                                                                                                                                                                              |                                   | SKILL LEVEL 2 — EASY*                                                                                            |                                      |       |
| Night and Day                                                                                                                                                                                                                                                                                                                                                                                                                                                                                                                                                                                                                                                                                                                                                                                                                                                                                                                                                                                                                                                                                                                                                                                                                                                                                                                                                                                                                                                                                                                                                                                                                                                                                                                                                                                                                                                                                                                                                                                                                                                                                                                  | Hot & Heavy<br>(PBA306)           | Spacious zippered bags in two sizes. Use as a purse or to carry an iron.                                         | 8                                    |       |
| Payday                                                                                                                                                                                                                                                                                                                                                                                                                                                                                                                                                                                                                                                                                                                                                                                                                                                                                                                                                                                                                                                                                                                                                                                                                                                                                                                                                                                                                                                                                                                                                                                                                                                                                                                                                                                                                                                                                                                                                                                                                                                                                                                         | Night and Day<br>(PBA298)         | Stylish reversible tote and zippered purse with multiple compartments. Add flair to outings, day or night.       | 9                                    |       |
| Snapshot                                                                                                                                                                                                                                                                                                                                                                                                                                                                                                                                                                                                                                                                                                                                                                                                                                                                                                                                                                                                                                                                                                                                                                                                                                                                                                                                                                                                                                                                                                                                                                                                                                                                                                                                                                                                                                                                                                                                                                                                                                                                                                                       | Payday<br>(PBA302)                | Streamlined wallet/purse in two sizes. Multiple pockets and magnetic closure. Optional carrying strap.           | 6                                    |       |
|                                                                                                                                                                                                                                                                                                                                                                                                                                                                                                                                                                                                                                                                                                                                                                                                                                                                                                                                                                                                                                                                                                                                                                                                                                                                                                                                                                                                                                                                                                                                                                                                                                                                                                                                                                                                                                                                                                                                                                                                                                                                                                                                | Snapshot<br>(PBA299)              | Versatile foldover bags in two sizes. Zippered tops fold over and close with magnets.                            | 6                                    |       |
| Back At Ya 2.1                                                                                                                                                                                                                                                                                                                                                                                                                                                                                                                                                                                                                                                                                                                                                                                                                                                                                                                                                                                                                                                                                                                                                                                                                                                                                                                                                                                                                                                                                                                                                                                                                                                                                                                                                                                                                                                                                                                                                                                                                                                                                                                 |                                   | SKILL LEVEL 3 — MODERATE*                                                                                        |                                      |       |
| The state of the s | Back At Ya 2.1<br>(PBA226-2.1)    | Adorable backpack-style purse with adjustable straps and plenty of pockets.                                      | 6                                    |       |
| over 20                                                                                                                                                                                                                                                                                                                                                                                                                                                                                                                                                                                                                                                                                                                                                                                                                                                                                                                                                                                                                                                                                                                                                                                                                                                                                                                                                                                                                                                                                                                                                                                                                                                                                                                                                                                                                                                                                                                                                                                                                                                                                                                        | Bowl Me Over 2.0<br>(PBA249-2)    | Classic bowler silhouette with two handle options to choose from. Makes a great small diaper bag.                | 6                                    |       |
| Got Your Back 2.1                                                                                                                                                                                                                                                                                                                                                                                                                                                                                                                                                                                                                                                                                                                                                                                                                                                                                                                                                                                                                                                                                                                                                                                                                                                                                                                                                                                                                                                                                                                                                                                                                                                                                                                                                                                                                                                                                                                                                                                                                                                                                                              | Got Your Back 2.1<br>(PBA198-2.1) | Sized to carry larger items and perfect for student, busy professionals, or parents on the go.                   | 6                                    |       |
| Out to<br>Lunch 2.0                                                                                                                                                                                                                                                                                                                                                                                                                                                                                                                                                                                                                                                                                                                                                                                                                                                                                                                                                                                                                                                                                                                                                                                                                                                                                                                                                                                                                                                                                                                                                                                                                                                                                                                                                                                                                                                                                                                                                                                                                                                                                                            | Out to Lunch 2.0<br>(PBA231-2)    | Carry lunch (or daily needs) in these compact yet roomy bags in two sizes.                                       | 6                                    |       |
| Switchback                                                                                                                                                                                                                                                                                                                                                                                                                                                                                                                                                                                                                                                                                                                                                                                                                                                                                                                                                                                                                                                                                                                                                                                                                                                                                                                                                                                                                                                                                                                                                                                                                                                                                                                                                                                                                                                                                                                                                                                                                                                                                                                     | Switchback<br>(PBA295)            | Versatile carrying options and a color-blocked design make a show-stopping satchel.                              | 9                                    |       |
| Courtside                                                                                                                                                                                                                                                                                                                                                                                                                                                                                                                                                                                                                                                                                                                                                                                                                                                                                                                                                                                                                                                                                                                                                                                                                                                                                                                                                                                                                                                                                                                                                                                                                                                                                                                                                                                                                                                                                                                                                                                                                                                                                                                      |                                   | SKILL LEVEL 4 — INVOLVED*                                                                                        |                                      |       |
| Out and About                                                                                                                                                                                                                                                                                                                                                                                                                                                                                                                                                                                                                                                                                                                                                                                                                                                                                                                                                                                                                                                                                                                                                                                                                                                                                                                                                                                                                                                                                                                                                                                                                                                                                                                                                                                                                                                                                                                                                                                                                                                                                                                  | Courtside<br>(PBA303)             | Backpack/duffle. Holds rackets, gear, and more.<br>Perfect for anyone who travels or has an active<br>lifestyle. | 12                                   |       |
|                                                                                                                                                                                                                                                                                                                                                                                                                                                                                                                                                                                                                                                                                                                                                                                                                                                                                                                                                                                                                                                                                                                                                                                                                                                                                                                                                                                                                                                                                                                                                                                                                                                                                                                                                                                                                                                                                                                                                                                                                                                                                                                                | Out and About<br>(PBA282)         | Feature-rich backpack for children or adults.<br>Compartments zip open for full access to interior.              | 9                                    |       |

|                        | Pattern Name<br>(SKU)                 | About                                                                                                                                                               | Suggested<br>Class Length<br>(Hours) | Notes |
|------------------------|---------------------------------------|---------------------------------------------------------------------------------------------------------------------------------------------------------------------|--------------------------------------|-------|
| Cut It Out             |                                       | SKILL LEVEL 1 — EASIEST*                                                                                                                                            |                                      |       |
| Project Bags 2.9       | Cut lt Out!<br>(PBA308)               | Scissors cases in two sizes. Foldover flaps close with magnets.                                                                                                     | 3                                    |       |
| Not & Heavy            | Project Bags 2.0<br>(PBA206-2)        | Sturdy quilted bags in four sizes with see-through windows.                                                                                                         | 3                                    |       |
| A                      |                                       | SKILL LEVEL 2 — EASY*                                                                                                                                               |                                      |       |
| Room With<br>A View    | Hot & Heavy<br>(PBA306)               | Spacious zippered bags in two sizes. Use as a purse or to carry an iron.                                                                                            | 8                                    |       |
| Bunning                | Room With A View<br>(PBA291)          | Zippered lids, vinyl windows, and sturdy construction make storage fun!                                                                                             | 6                                    |       |
| Yake A ca              | Running With Scissors<br>(PBA272)     | Compact zippered tool case has plenty of snug pockets to keep notions secure. Companion to the Take A Stand pattern.                                                | 6                                    |       |
|                        | Take A Stand<br>(PBA273)              | Stand-up tote in two sizes carry a small iron, thread cones, baby essentials, games, and more. Companion to the Running With Scissors pattern.                      | 6                                    |       |
| Control                |                                       | SKILL LEVEL 3 — MODERATE*                                                                                                                                           |                                      |       |
|                        | In Control<br>(PBA283)                | Our smallest caddy. Perfect for next to the sewing machine, on a coffee table, or deak.                                                                             | 6                                    |       |
| Catch All<br>Caddy 2.0 | Catch All Caddy 2.0<br>(PBA225-2)     | Sturdy caddy with many easy-to-access pockets and dividers. Great for nursery, sewing, and more!                                                                    | 6                                    |       |
| Under Colo             | Under Cover<br>(PBA289)               | Sewing machine covers in three sizes that may be easily customized.                                                                                                 | 6                                    |       |
| Tools on Trade         | Tools of the Trade<br>(PBA294)        | Portfolio-style organizers in two sizes. Great for carrying oversized items and supplies.                                                                           | 9                                    |       |
| A place for            |                                       | SKILL LEVEL 4 — INVOLVED*                                                                                                                                           |                                      |       |
| Ruler Wrap             | A Place for Everything 2.0 (PBA207-2) | Spacious organizer with multiple pockets to store and carry tools and supplies.                                                                                     | 9                                    |       |
|                        | Ruler Wrap<br>(PBA270)                | Organizers in two sizes hold rulers, mats, and more. Hang on a door or fold for carrying. <b>NOTE:</b> This is a large project so plan classroom space accordingly. | 9                                    |       |