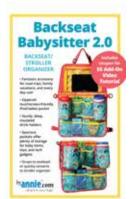

|                            | Pattern Name<br>(SKU)                 | About                                                                                                            | Suggested<br>Class Length<br>(Hours) | Notes |
|----------------------------|---------------------------------------|------------------------------------------------------------------------------------------------------------------|--------------------------------------|-------|
| cut it out                 |                                       | SKILL LEVEL 1 — EASIEST*                                                                                         |                                      |       |
|                            | Cut It Out!<br>(PBA308)               | Scissors cases in two sizes. Foldover flaps close with magnets.                                                  | 3                                    |       |
| Drop Zone                  | Drop Zone<br>(PBA307)                 | Zippered trays in three sizes. Great visibility and easy access to contents                                      | 3                                    |       |
| icases 2.0                 | iCases 2.0<br>(PBA218-2)              | Stylish clutches in four sizes. Zippered pocket on back. Perfect for electronic devices.                         | 4                                    |       |
| Sew Simple<br>Wallet       | Sew Simple Wallet<br>(PBA304)         | Wallet with flap and one, two, or three pockets. Fits in a pocket or purse.                                      | 1                                    |       |
|                            |                                       | SKILL LEVEL 2 — EASY*                                                                                            |                                      |       |
| Changing<br>Station 2.0    | Changing Station 2.0<br>(PBA255-2)    | Clutch and fold-up, washable changing mat.                                                                       | 6                                    |       |
| Ditty Bags 2.0             | Ditty Bags 2.0<br>(PBA188-2)          | Zippered bags in three sizes. Perfect for toiletries, tech gear, and more.                                       | 3                                    |       |
| Hot & Heavy                | Hot & Heavy<br>(PBA306)               | Spacious zippered bags in two sizes. Use as a purse or to carry an iron.                                         | 8                                    |       |
| Payday                     | Payday<br>(PBA302)                    | Streamlined wallet/purse in two sizes. Multiple pockets and magnetic closure. Optional carrying strap.           | 6                                    |       |
| Sidekick                   | Sidekick<br>(PBA300)                  | Multi-pocketed saddlebag organizer. Use on mobility devices, chairs, and more!                                   | 6                                    |       |
|                            |                                       | SKILL LEVEL 3 — MODERATE*                                                                                        |                                      |       |
| Backseat<br>Babysitter 2.0 | Backseat Babysitter 2.0<br>(PBA256-2) | Keep your car companions occupied, organized, and content.                                                       | 6                                    |       |
| Out to<br>Lunch 2.0        | Out to Lunch 2.0<br>(PBA231-2)        | Carry lunch (or daily needs) in these compact yet roomy bags in two sizes.                                       | 6                                    |       |
|                            |                                       | SKILL LEVEL 4 — INVOLVED*                                                                                        |                                      |       |
| Courtside                  | Courtside<br>(PBA303)                 | Backpack/duffle. Holds rackets, gear, and more.<br>Perfect for anyone who travels or has an active<br>lifestyle. | 12                                   |       |
|                            |                                       |                                                                                                                  |                                      |       |