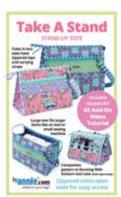

|                        | Pattern Name<br>(SKU)                 | About                                                                                                                                                               | Suggested<br>Class Length<br>(Hours) | Notes |
|------------------------|---------------------------------------|---------------------------------------------------------------------------------------------------------------------------------------------------------------------|--------------------------------------|-------|
| Cut It Out             |                                       | SKILL LEVEL 1 — EASIEST*                                                                                                                                            |                                      |       |
| Project Bags 2.9       | Cut lt Out!<br>(PBA308)               | Scissors cases in two sizes. Foldover flaps close with magnets.                                                                                                     | 3                                    |       |
| Not & Heavy            | Project Bags 2.0<br>(PBA206-2)        | Sturdy quilted bags in four sizes with see-through windows.                                                                                                         | 3                                    |       |
| A                      |                                       | SKILL LEVEL 2 — EASY*                                                                                                                                               |                                      |       |
| Room With<br>A View    | Hot & Heavy<br>(PBA306)               | Spacious zippered bags in two sizes. Use as a purse or to carry an iron.                                                                                            | 8                                    |       |
| Bunning                | Room With A View<br>(PBA291)          | Zippered lids, vinyl windows, and sturdy construction make storage fun!                                                                                             | 6                                    |       |
| Yake A ca              | Running With Scissors<br>(PBA272)     | Compact zippered tool case has plenty of snug pockets to keep notions secure. Companion to the Take A Stand pattern.                                                | 6                                    |       |
|                        | Take A Stand<br>(PBA273)              | Stand-up tote in two sizes carry a small iron, thread cones, baby essentials, games, and more. Companion to the Running With Scissors pattern.                      | 6                                    |       |
| Control                |                                       | SKILL LEVEL 3 — MODERATE*                                                                                                                                           |                                      |       |
|                        | In Control<br>(PBA283)                | Our smallest caddy. Perfect for next to the sewing machine, on a coffee table, or deak.                                                                             | 6                                    |       |
| Catch All<br>Caddy 2.0 | Catch All Caddy 2.0<br>(PBA225-2)     | Sturdy caddy with many easy-to-access pockets and dividers. Great for nursery, sewing, and more!                                                                    | 6                                    |       |
| Under Colo             | Under Cover<br>(PBA289)               | Sewing machine covers in three sizes that may be easily customized.                                                                                                 | 6                                    |       |
| Tools on Trade         | Tools of the Trade<br>(PBA294)        | Portfolio-style organizers in two sizes. Great for carrying oversized items and supplies.                                                                           | 9                                    |       |
| A place for            |                                       | SKILL LEVEL 4 — INVOLVED*                                                                                                                                           |                                      |       |
| Ruler Wrap             | A Place for Everything 2.0 (PBA207-2) | Spacious organizer with multiple pockets to store and carry tools and supplies.                                                                                     | 9                                    |       |
|                        | Ruler Wrap<br>(PBA270)                | Organizers in two sizes hold rulers, mats, and more. Hang on a door or fold for carrying. <b>NOTE:</b> This is a large project so plan classroom space accordingly. | 9                                    |       |