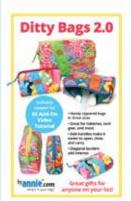

|                            | Pattern Name<br>(SKU)                 | About                                                                                                            | Suggested<br>Class Length<br>(Hours) | Notes |
|----------------------------|---------------------------------------|------------------------------------------------------------------------------------------------------------------|--------------------------------------|-------|
| cut it out                 |                                       | SKILL LEVEL 1 — EASIEST*                                                                                         |                                      |       |
|                            | Cut It Out!<br>(PBA308)               | Scissors cases in two sizes. Foldover flaps close with magnets.                                                  | 3                                    |       |
| Drop Zone                  | Drop Zone<br>(PBA307)                 | Zippered trays in three sizes. Great visibility and easy access to contents                                      | 3                                    |       |
| icases 2.0                 | iCases 2.0<br>(PBA218-2)              | Stylish clutches in four sizes. Zippered pocket on back. Perfect for electronic devices.                         | 4                                    |       |
| Sew Simple<br>Wallet       | Sew Simple Wallet<br>(PBA304)         | Wallet with flap and one, two, or three pockets. Fits in a pocket or purse.                                      | 1                                    |       |
|                            |                                       | SKILL LEVEL 2 — EASY*                                                                                            |                                      |       |
| Changing<br>Station 2.0    | Changing Station 2.0<br>(PBA255-2)    | Clutch and fold-up, washable changing mat.                                                                       | 6                                    |       |
| Ditty Bags 2.0             | Ditty Bags 2.0<br>(PBA188-2)          | Zippered bags in three sizes. Perfect for toiletries, tech gear, and more.                                       | 3                                    |       |
| Hot & Heavy                | Hot & Heavy<br>(PBA306)               | Spacious zippered bags in two sizes. Use as a purse or to carry an iron.                                         | 8                                    |       |
| Payday                     | Payday<br>(PBA302)                    | Streamlined wallet/purse in two sizes. Multiple pockets and magnetic closure. Optional carrying strap.           | 6                                    |       |
| Sidekick                   | Sidekick<br>(PBA300)                  | Multi-pocketed saddlebag organizer. Use on mobility devices, chairs, and more!                                   | 6                                    |       |
|                            |                                       | SKILL LEVEL 3 — MODERATE*                                                                                        |                                      |       |
| Backseat<br>Babysitter 2.0 | Backseat Babysitter 2.0<br>(PBA256-2) | Keep your car companions occupied, organized, and content.                                                       | 6                                    |       |
| Out to<br>Lunch 2.0        | Out to Lunch 2.0<br>(PBA231-2)        | Carry lunch (or daily needs) in these compact yet roomy bags in two sizes.                                       | 6                                    |       |
|                            |                                       | SKILL LEVEL 4 — INVOLVED*                                                                                        |                                      |       |
| Courtside                  | Courtside<br>(PBA303)                 | Backpack/duffle. Holds rackets, gear, and more.<br>Perfect for anyone who travels or has an active<br>lifestyle. | 12                                   |       |
|                            |                                       |                                                                                                                  |                                      |       |

|                    | Pattern Name<br>(SKU)          | About                                                                                                      | Suggested<br>Class Length<br>(Hours) | Notes |
|--------------------|--------------------------------|------------------------------------------------------------------------------------------------------------|--------------------------------------|-------|
|                    |                                | SKILL LEVEL 1 — EASIEST*                                                                                   |                                      |       |
| Clam Up            | Clam Up<br>(PBA275)            | Zippered pouches in five nesting sizes.                                                                    | 3                                    |       |
| DARTY BASS 2.0     | Contain Yourself<br>(PBA274)   | Storage bins in three sizes. Also includes instructions to make custom-sized bins.                         | 3                                    |       |
| Drop Zone          | Ditty Bags 2.0<br>(PBA188-2)   | Zippered bags in three sizes are perfect for toiletries, tech gear, and more.                              | 3                                    |       |
| Glo and Go         | Drop Zone<br>(PBA307)          | Zippered trays in three sizes. Great visibility and easy access to contents                                | 3                                    |       |
|                    | Glo and Go<br>(PBA269)         | Handy wrap and pouch. Great for makeup, craft supplies, and more.                                          | 3                                    |       |
| Cases 2.0          | iCases 2.0<br>(PBA218-2)       | Stylish clutches in four sizes. Zippered pocket on back. Perfect for electronic devices.                   | 4                                    |       |
| Meshiris<br>Around | Meshing Around<br>(PBA278)     | Cinch-style bags in three sizes may be worn as backpacks. Perfect for the pool or beach!                   | 3                                    |       |
| Packers            | Pocket Packers<br>(PBA284)     | Packing flats in four styles. Great for travel and organizing supplies for projects.                       | 3                                    |       |
| mint says a        | Project Bags 2.0<br>(PBA206-2) | Sturdy quilted bags in four sizes with seethrough windows.                                                 | 3                                    |       |
| Sew Simple Wallet  | Sew Simple Wallet<br>(PBA304)  | Wallet with flap and one, two, or three pockets. Fits in a pocket or purse.                                | 1                                    |       |
| Snapshot           |                                | SKILL LEVEL 2 — EASY*                                                                                      |                                      |       |
| Night and Day      | Snapshot<br>(PBA299)           | Versatile foldover bags in two sizes. Zippered tops fold over and close with magnets.                      | 6                                    |       |
|                    | Night and Day<br>(PBA298)      | Stylish reversible tote and zippered purse with multiple compartments. Add flair to outings, day or night. | 9                                    |       |

|                            | Pattern Name<br>(SKU)                 | About                                                                                                   | Suggested<br>Class Length<br>(Hours) | Notes |
|----------------------------|---------------------------------------|---------------------------------------------------------------------------------------------------------|--------------------------------------|-------|
| clam Up                    |                                       | SKILL LEVEL 1 — EASIEST*                                                                                |                                      |       |
| Glo and Go                 | Clam Up<br>(PBA275)                   | Zippered pouches in five nesting sizes.                                                                 | 3                                    |       |
| - anisance                 | Glo and Go<br>(PBA269)                | Handy wrap and pouch. Great for makeup, craft supplies, and more.                                       | 3                                    |       |
| Ribbons Bap                | Renaissance Ribbons Bags<br>(PBA266)  | Zippered, elegant pouches in two sizes using ribbons.                                                   | 3                                    |       |
| Ditty Bags 2.0             |                                       | SKILL LEVEL 2 — EASY*                                                                                   |                                      |       |
| Open Wide 2.8              | Ditty Bags 2.0<br>(PBA188-2)          | Zippered bags in three sizes are perfect for toiletries, tech gear, and more!                           | 3                                    |       |
| Payday                     | Open Wide 2.0<br>(PBA246-2)           | Zippered bags in three versatile sizes. Open wide for easy access to contents.                          | 3                                    |       |
| Room With                  | Payday<br>(PBA302)                    | Streamlined wallet/purse in two sizes. Multiple pockets and magnetic closure.                           | 6                                    |       |
| Proved Enterorisis 1.4     | Room With A View<br>(PBA291)          | Zippered lids, vinyl windows, and sturdy construction make storage fun!                                 | 6                                    |       |
|                            | Travel Essentials 2.0<br>(PBA201-2)   | Folding organizer with pockets that may be hung for easy access. Plus, a sleeve for hot tools!          | 6                                    |       |
| Catch All                  |                                       | SKILL LEVEL 3 — MODERATE*                                                                               |                                      |       |
| Double Zip<br>Gear Bag 2.0 | Catch All Caddy 2.0<br>(PBA225-2)     | Sturdy caddy with many easy-to-access pockets and dividers. Great for nursery, sewing, and more!        | 6                                    |       |
| TH Oriek to That           | Double Zip Gear Bag 2.0<br>(PBA257-2) | Organizers in three versatile sizes are easy to open for quick access and great visibility of contents. | 6                                    |       |
| Ultimate<br>Travel Bag 2.0 | I'll Drink to That<br>(PBA263)        | Adventure-ready drink tote with a removable, protective inner divider.                                  | 6                                    |       |
|                            | Ultimate Travel Bag 2.0<br>(PBA251-2) | Stylish travel bag that begs to be shown off.<br>Roomy interior with many pockets.                      | 9                                    |       |