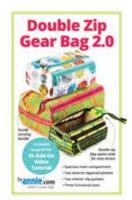

|                            | Pattern Name<br>(SKU)                 | About                                                                                                   | Suggested<br>Class Length<br>(Hours) | Notes |
|----------------------------|---------------------------------------|---------------------------------------------------------------------------------------------------------|--------------------------------------|-------|
| clam Up                    |                                       | SKILL LEVEL 1 — EASIEST*                                                                                |                                      |       |
| Glo and Go                 | Clam Up<br>(PBA275)                   | Zippered pouches in five nesting sizes.                                                                 | 3                                    |       |
| - anisance                 | Glo and Go<br>(PBA269)                | Handy wrap and pouch. Great for makeup, craft supplies, and more.                                       | 3                                    |       |
| Ribbons Bap                | Renaissance Ribbons Bags<br>(PBA266)  | Zippered, elegant pouches in two sizes using ribbons.                                                   | 3                                    |       |
| Ditty Bags 2.0             |                                       | SKILL LEVEL 2 — EASY*                                                                                   |                                      |       |
| Open Wide 2.8              | Ditty Bags 2.0<br>(PBA188-2)          | Zippered bags in three sizes are perfect for toiletries, tech gear, and more!                           | 3                                    |       |
| Payday                     | Open Wide 2.0<br>(PBA246-2)           | Zippered bags in three versatile sizes. Open wide for easy access to contents.                          | 3                                    |       |
| Room With                  | Payday<br>(PBA302)                    | Streamlined wallet/purse in two sizes. Multiple pockets and magnetic closure.                           | 6                                    |       |
| Proved Enterorisis 1.4     | Room With A View<br>(PBA291)          | Zippered lids, vinyl windows, and sturdy construction make storage fun!                                 | 6                                    |       |
|                            | Travel Essentials 2.0<br>(PBA201-2)   | Folding organizer with pockets that may be hung for easy access. Plus, a sleeve for hot tools!          | 6                                    |       |
| Catch All                  |                                       | SKILL LEVEL 3 — MODERATE*                                                                               |                                      |       |
| Double Zip<br>Gear Bag 2.0 | Catch All Caddy 2.0<br>(PBA225-2)     | Sturdy caddy with many easy-to-access pockets and dividers. Great for nursery, sewing, and more!        | 6                                    |       |
| TH Oriek to That           | Double Zip Gear Bag 2.0<br>(PBA257-2) | Organizers in three versatile sizes are easy to open for quick access and great visibility of contents. | 6                                    |       |
| Ultimate<br>Travel Bag 2.0 | I'll Drink to That<br>(PBA263)        | Adventure-ready drink tote with a removable, protective inner divider.                                  | 6                                    |       |
|                            | Ultimate Travel Bag 2.0<br>(PBA251-2) | Stylish travel bag that begs to be shown off.<br>Roomy interior with many pockets.                      | 9                                    |       |