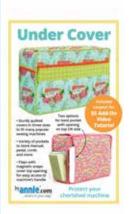

|                        | Pattern Name<br>(SKU)                 | About                                                                                                                                                               | Suggested<br>Class Length<br>(Hours) | Notes |
|------------------------|---------------------------------------|---------------------------------------------------------------------------------------------------------------------------------------------------------------------|--------------------------------------|-------|
| Cut It Out             |                                       | SKILL LEVEL 1 — EASIEST*                                                                                                                                            |                                      |       |
| Project Bags 2.9       | Cut lt Out!<br>(PBA308)               | Scissors cases in two sizes. Foldover flaps close with magnets.                                                                                                     | 3                                    |       |
| Not & Heavy            | Project Bags 2.0<br>(PBA206-2)        | Sturdy quilted bags in four sizes with see-through windows.                                                                                                         | 3                                    |       |
| A                      |                                       | SKILL LEVEL 2 — EASY*                                                                                                                                               |                                      |       |
| Room With<br>A View    | Hot & Heavy<br>(PBA306)               | Spacious zippered bags in two sizes. Use as a purse or to carry an iron.                                                                                            | 8                                    |       |
| Bunning                | Room With A View<br>(PBA291)          | Zippered lids, vinyl windows, and sturdy construction make storage fun!                                                                                             | 6                                    |       |
| Yake A ca              | Running With Scissors<br>(PBA272)     | Compact zippered tool case has plenty of snug pockets to keep notions secure. Companion to the Take A Stand pattern.                                                | 6                                    |       |
|                        | Take A Stand<br>(PBA273)              | Stand-up tote in two sizes carry a small iron, thread cones, baby essentials, games, and more. Companion to the Running With Scissors pattern.                      | 6                                    |       |
| Control                |                                       | SKILL LEVEL 3 — MODERATE*                                                                                                                                           |                                      |       |
|                        | In Control<br>(PBA283)                | Our smallest caddy. Perfect for next to the sewing machine, on a coffee table, or deak.                                                                             | 6                                    |       |
| Catch All<br>Caddy 2.0 | Catch All Caddy 2.0<br>(PBA225-2)     | Sturdy caddy with many easy-to-access pockets and dividers. Great for nursery, sewing, and more!                                                                    | 6                                    |       |
| Under Colo             | Under Cover<br>(PBA289)               | Sewing machine covers in three sizes that may be easily customized.                                                                                                 | 6                                    |       |
| Tools on Trade         | Tools of the Trade<br>(PBA294)        | Portfolio-style organizers in two sizes. Great for carrying oversized items and supplies.                                                                           | 9                                    |       |
| A place for            |                                       | SKILL LEVEL 4 — INVOLVED*                                                                                                                                           |                                      |       |
| Ruler Wrap             | A Place for Everything 2.0 (PBA207-2) | Spacious organizer with multiple pockets to store and carry tools and supplies.                                                                                     | 9                                    |       |
|                        | Ruler Wrap<br>(PBA270)                | Organizers in two sizes hold rulers, mats, and more. Hang on a door or fold for carrying. <b>NOTE:</b> This is a large project so plan classroom space accordingly. | 9                                    |       |