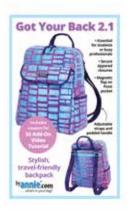

|                                                                                                                                                                                                                                                                                                                                                                                                                                                                                                                                                                                                                                                                                                                                                                                                                                                                                                                                                                                                                                                                                                                                                                                                                                                                                                                                                                                                                                                                                                                                                                                                                                                                                                                                                                                                                                                                                                                                                                                                                                                                                                                                | Pattern Name<br>(SKU)             | About                                                                                                            | Suggested<br>Class Length<br>(Hours) | Notes |
|--------------------------------------------------------------------------------------------------------------------------------------------------------------------------------------------------------------------------------------------------------------------------------------------------------------------------------------------------------------------------------------------------------------------------------------------------------------------------------------------------------------------------------------------------------------------------------------------------------------------------------------------------------------------------------------------------------------------------------------------------------------------------------------------------------------------------------------------------------------------------------------------------------------------------------------------------------------------------------------------------------------------------------------------------------------------------------------------------------------------------------------------------------------------------------------------------------------------------------------------------------------------------------------------------------------------------------------------------------------------------------------------------------------------------------------------------------------------------------------------------------------------------------------------------------------------------------------------------------------------------------------------------------------------------------------------------------------------------------------------------------------------------------------------------------------------------------------------------------------------------------------------------------------------------------------------------------------------------------------------------------------------------------------------------------------------------------------------------------------------------------|-----------------------------------|------------------------------------------------------------------------------------------------------------------|--------------------------------------|-------|
| Glo and Go                                                                                                                                                                                                                                                                                                                                                                                                                                                                                                                                                                                                                                                                                                                                                                                                                                                                                                                                                                                                                                                                                                                                                                                                                                                                                                                                                                                                                                                                                                                                                                                                                                                                                                                                                                                                                                                                                                                                                                                                                                                                                                                     |                                   | SKILL LEVEL 1 — EASIEST*                                                                                         |                                      |       |
| Hot & Heavy                                                                                                                                                                                                                                                                                                                                                                                                                                                                                                                                                                                                                                                                                                                                                                                                                                                                                                                                                                                                                                                                                                                                                                                                                                                                                                                                                                                                                                                                                                                                                                                                                                                                                                                                                                                                                                                                                                                                                                                                                                                                                                                    | Glo and Go<br>(PBA269)            | Handy wrap and pouch. Great for makeup, craft supplies, and more.                                                | 3                                    |       |
| A                                                                                                                                                                                                                                                                                                                                                                                                                                                                                                                                                                                                                                                                                                                                                                                                                                                                                                                                                                                                                                                                                                                                                                                                                                                                                                                                                                                                                                                                                                                                                                                                                                                                                                                                                                                                                                                                                                                                                                                                                                                                                                                              |                                   | SKILL LEVEL 2 — EASY*                                                                                            |                                      |       |
| Night and Day                                                                                                                                                                                                                                                                                                                                                                                                                                                                                                                                                                                                                                                                                                                                                                                                                                                                                                                                                                                                                                                                                                                                                                                                                                                                                                                                                                                                                                                                                                                                                                                                                                                                                                                                                                                                                                                                                                                                                                                                                                                                                                                  | Hot & Heavy<br>(PBA306)           | Spacious zippered bags in two sizes. Use as a purse or to carry an iron.                                         | 8                                    |       |
| Payday                                                                                                                                                                                                                                                                                                                                                                                                                                                                                                                                                                                                                                                                                                                                                                                                                                                                                                                                                                                                                                                                                                                                                                                                                                                                                                                                                                                                                                                                                                                                                                                                                                                                                                                                                                                                                                                                                                                                                                                                                                                                                                                         | Night and Day<br>(PBA298)         | Stylish reversible tote and zippered purse with multiple compartments. Add flair to outings, day or night.       | 9                                    |       |
| Snapshot                                                                                                                                                                                                                                                                                                                                                                                                                                                                                                                                                                                                                                                                                                                                                                                                                                                                                                                                                                                                                                                                                                                                                                                                                                                                                                                                                                                                                                                                                                                                                                                                                                                                                                                                                                                                                                                                                                                                                                                                                                                                                                                       | Payday<br>(PBA302)                | Streamlined wallet/purse in two sizes. Multiple pockets and magnetic closure. Optional carrying strap.           | 6                                    |       |
|                                                                                                                                                                                                                                                                                                                                                                                                                                                                                                                                                                                                                                                                                                                                                                                                                                                                                                                                                                                                                                                                                                                                                                                                                                                                                                                                                                                                                                                                                                                                                                                                                                                                                                                                                                                                                                                                                                                                                                                                                                                                                                                                | Snapshot<br>(PBA299)              | Versatile foldover bags in two sizes. Zippered tops fold over and close with magnets.                            | 6                                    |       |
| Back At Ya 2.1                                                                                                                                                                                                                                                                                                                                                                                                                                                                                                                                                                                                                                                                                                                                                                                                                                                                                                                                                                                                                                                                                                                                                                                                                                                                                                                                                                                                                                                                                                                                                                                                                                                                                                                                                                                                                                                                                                                                                                                                                                                                                                                 |                                   | SKILL LEVEL 3 — MODERATE*                                                                                        |                                      |       |
| The state of the s | Back At Ya 2.1<br>(PBA226-2.1)    | Adorable backpack-style purse with adjustable straps and plenty of pockets.                                      | 6                                    |       |
| over 20                                                                                                                                                                                                                                                                                                                                                                                                                                                                                                                                                                                                                                                                                                                                                                                                                                                                                                                                                                                                                                                                                                                                                                                                                                                                                                                                                                                                                                                                                                                                                                                                                                                                                                                                                                                                                                                                                                                                                                                                                                                                                                                        | Bowl Me Over 2.0<br>(PBA249-2)    | Classic bowler silhouette with two handle options to choose from. Makes a great small diaper bag.                | 6                                    |       |
| Got Your Back 2.1                                                                                                                                                                                                                                                                                                                                                                                                                                                                                                                                                                                                                                                                                                                                                                                                                                                                                                                                                                                                                                                                                                                                                                                                                                                                                                                                                                                                                                                                                                                                                                                                                                                                                                                                                                                                                                                                                                                                                                                                                                                                                                              | Got Your Back 2.1<br>(PBA198-2.1) | Sized to carry larger items and perfect for student, busy professionals, or parents on the go.                   | 6                                    |       |
| Out to<br>Lunch 2.0                                                                                                                                                                                                                                                                                                                                                                                                                                                                                                                                                                                                                                                                                                                                                                                                                                                                                                                                                                                                                                                                                                                                                                                                                                                                                                                                                                                                                                                                                                                                                                                                                                                                                                                                                                                                                                                                                                                                                                                                                                                                                                            | Out to Lunch 2.0<br>(PBA231-2)    | Carry lunch (or daily needs) in these compact yet roomy bags in two sizes.                                       | 6                                    |       |
| Switchback                                                                                                                                                                                                                                                                                                                                                                                                                                                                                                                                                                                                                                                                                                                                                                                                                                                                                                                                                                                                                                                                                                                                                                                                                                                                                                                                                                                                                                                                                                                                                                                                                                                                                                                                                                                                                                                                                                                                                                                                                                                                                                                     | Switchback<br>(PBA295)            | Versatile carrying options and a color-blocked design make a show-stopping satchel.                              | 9                                    |       |
| Courtside                                                                                                                                                                                                                                                                                                                                                                                                                                                                                                                                                                                                                                                                                                                                                                                                                                                                                                                                                                                                                                                                                                                                                                                                                                                                                                                                                                                                                                                                                                                                                                                                                                                                                                                                                                                                                                                                                                                                                                                                                                                                                                                      |                                   | SKILL LEVEL 4 — INVOLVED*                                                                                        |                                      |       |
| Out and About                                                                                                                                                                                                                                                                                                                                                                                                                                                                                                                                                                                                                                                                                                                                                                                                                                                                                                                                                                                                                                                                                                                                                                                                                                                                                                                                                                                                                                                                                                                                                                                                                                                                                                                                                                                                                                                                                                                                                                                                                                                                                                                  | Courtside<br>(PBA303)             | Backpack/duffle. Holds rackets, gear, and more.<br>Perfect for anyone who travels or has an active<br>lifestyle. | 12                                   |       |
|                                                                                                                                                                                                                                                                                                                                                                                                                                                                                                                                                                                                                                                                                                                                                                                                                                                                                                                                                                                                                                                                                                                                                                                                                                                                                                                                                                                                                                                                                                                                                                                                                                                                                                                                                                                                                                                                                                                                                                                                                                                                                                                                | Out and About<br>(PBA282)         | Feature-rich backpack for children or adults.<br>Compartments zip open for full access to interior.              | 9                                    |       |