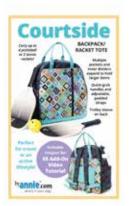

|                            | Pattern Name<br>(SKU)                 | About                                                                                                            | Suggested<br>Class Length<br>(Hours) | Notes |
|----------------------------|---------------------------------------|------------------------------------------------------------------------------------------------------------------|--------------------------------------|-------|
| cut it out                 |                                       | SKILL LEVEL 1 — EASIEST*                                                                                         |                                      |       |
|                            | Cut It Out!<br>(PBA308)               | Scissors cases in two sizes. Foldover flaps close with magnets.                                                  | 3                                    |       |
| Drop Zone                  | Drop Zone<br>(PBA307)                 | Zippered trays in three sizes. Great visibility and easy access to contents                                      | 3                                    |       |
| icases 2.0                 | iCases 2.0<br>(PBA218-2)              | Stylish clutches in four sizes. Zippered pocket on back. Perfect for electronic devices.                         | 4                                    |       |
| Sew Simple<br>Wallet       | Sew Simple Wallet<br>(PBA304)         | Wallet with flap and one, two, or three pockets. Fits in a pocket or purse.                                      | 1                                    |       |
|                            |                                       | SKILL LEVEL 2 — EASY*                                                                                            |                                      |       |
| Changing<br>Station 2.0    | Changing Station 2.0<br>(PBA255-2)    | Clutch and fold-up, washable changing mat.                                                                       | 6                                    |       |
| Ditty Bags 2.0             | Ditty Bags 2.0<br>(PBA188-2)          | Zippered bags in three sizes. Perfect for toiletries, tech gear, and more.                                       | 3                                    |       |
| Hot & Heavy                | Hot & Heavy<br>(PBA306)               | Spacious zippered bags in two sizes. Use as a purse or to carry an iron.                                         | 8                                    |       |
| Payday                     | Payday<br>(PBA302)                    | Streamlined wallet/purse in two sizes. Multiple pockets and magnetic closure. Optional carrying strap.           | 6                                    |       |
| Sidekick                   | Sidekick<br>(PBA300)                  | Multi-pocketed saddlebag organizer. Use on mobility devices, chairs, and more!                                   | 6                                    |       |
|                            |                                       | SKILL LEVEL 3 — MODERATE*                                                                                        |                                      |       |
| Backseat<br>Babysitter 2.0 | Backseat Babysitter 2.0<br>(PBA256-2) | Keep your car companions occupied, organized, and content.                                                       | 6                                    |       |
| Out to<br>Lunch 2.0        | Out to Lunch 2.0<br>(PBA231-2)        | Carry lunch (or daily needs) in these compact yet roomy bags in two sizes.                                       | 6                                    |       |
|                            |                                       | SKILL LEVEL 4 — INVOLVED*                                                                                        |                                      |       |
| Courtside                  | Courtside<br>(PBA303)                 | Backpack/duffle. Holds rackets, gear, and more.<br>Perfect for anyone who travels or has an active<br>lifestyle. | 12                                   |       |
|                            |                                       |                                                                                                                  |                                      |       |

|                            | Pattern Name<br>(SKU)                 | About                                                                                                      | Suggested<br>Class Length<br>(Hours) | Notes |
|----------------------------|---------------------------------------|------------------------------------------------------------------------------------------------------------|--------------------------------------|-------|
| Clam Up                    |                                       | SKILL LEVEL 1 — EASIEST*                                                                                   |                                      |       |
| Glo and Go                 | Clam Up<br>(PBA275)                   | Zippered pouches in five nesting sizes.                                                                    | 3                                    |       |
| Pocket                     | Glo and Go<br>(PBA269)                | Handy wrap and pouch. Great for makeup, craft supplies, and more.                                          | 3                                    |       |
| packers                    | Pocket Packers<br>(PBA284)            | Packing flats in four styles. Great for travel or organizing supplies for projects.                        | 3                                    |       |
| Pack it in 2.0             |                                       | SKILL LEVEL 2 — EASY*                                                                                      |                                      |       |
|                            | Pack lt In 2.0<br>(PBA253-2)          | Packing cubes with mesh lids. Three convenient sizes. Organize drawers and suitcases with ease.            | 3                                    |       |
|                            | Travel Essentials 2.0<br>(PBA201-2)   | Folding organizer with pockets that may be hung for easy access. Plus, a sleeve for hot tools!             | 6                                    |       |
| Double Zip<br>Gear Bag 2 n |                                       | SKILL LEVEL 3 — MODERATE*                                                                                  |                                      |       |
| est Out of                 | Double Zip Gear Bag 2.0<br>(PBA257-2) | Organizers in three versatile sizes are easy to open for quick access and great visibility of contents.    | 6                                    |       |
| Round Trip                 | Get Out of Town 2.1<br>(PBA227-2.1)   | Our smallest duffle bag. Perfect for weekends and quick getaways.                                          | 6                                    |       |
| Duffle                     | Round Trip Duffle<br>(PBA267)         | Spacious travel bag with plenty of pockets and a trolley sleeve.                                           | 6                                    |       |
| Travel Duffle              | Travel Duffle Bag 2.1<br>(PBA203-2.1) | Our largest duffle bag. Functional and stylish with multiple pockets and a trolley sleeve.                 | 6                                    |       |
| Travel Bag 2.0             | Ultimate Travel Bag 2.0<br>(PBA251-2) | Stylish travel bag that begs to be shown off.<br>Roomy interior with many pockets.                         | 9                                    |       |
| Courtside                  |                                       | SKILL LEVEL 4 — INVOLVED*                                                                                  |                                      |       |
| Divide                     | Courtside<br>(PBA303)                 | Backpack/duffle. Holds rackets, gear, and more. Perfect for anyone who travels or has an active lifestyle. | 12                                   |       |
| & Conquer                  |                                       | SKILL LEVEL 5 — MOST INVOLVED*                                                                             |                                      |       |
|                            | Divide & Conquer<br>(PBA276)          | Suitcase-style bags in two sizes with see-through zippered compartments and multiple pockets.              | 9                                    |       |