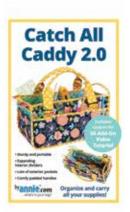

|                            | Pattern Name<br>(SKU)                 | About                                                                                                   | Suggested<br>Class Length<br>(Hours) | Notes |
|----------------------------|---------------------------------------|---------------------------------------------------------------------------------------------------------|--------------------------------------|-------|
| clam Up                    |                                       | SKILL LEVEL 1 — EASIEST*                                                                                |                                      |       |
| Glo and Go                 | Clam Up<br>(PBA275)                   | Zippered pouches in five nesting sizes.                                                                 | 3                                    |       |
| - anisance                 | Glo and Go<br>(PBA269)                | Handy wrap and pouch. Great for makeup, craft supplies, and more.                                       | 3                                    |       |
| Ribbons Bap                | Renaissance Ribbons Bags<br>(PBA266)  | Zippered, elegant pouches in two sizes using ribbons.                                                   | 3                                    |       |
| Ditty Bags 2.0             |                                       | SKILL LEVEL 2 — EASY*                                                                                   |                                      |       |
| Open Wide 2.8              | Ditty Bags 2.0<br>(PBA188-2)          | Zippered bags in three sizes are perfect for toiletries, tech gear, and more!                           | 3                                    |       |
| Payday                     | Open Wide 2.0<br>(PBA246-2)           | Zippered bags in three versatile sizes. Open wide for easy access to contents.                          | 3                                    |       |
| Room With                  | Payday<br>(PBA302)                    | Streamlined wallet/purse in two sizes. Multiple pockets and magnetic closure.                           | 6                                    |       |
| Proved Enterorisis 1.4     | Room With A View<br>(PBA291)          | Zippered lids, vinyl windows, and sturdy construction make storage fun!                                 | 6                                    |       |
|                            | Travel Essentials 2.0<br>(PBA201-2)   | Folding organizer with pockets that may be hung for easy access. Plus, a sleeve for hot tools!          | 6                                    |       |
| Catch All                  |                                       | SKILL LEVEL 3 — MODERATE*                                                                               |                                      |       |
| Double Zip<br>Gear Bag 2.0 | Catch All Caddy 2.0<br>(PBA225-2)     | Sturdy caddy with many easy-to-access pockets and dividers. Great for nursery, sewing, and more!        | 6                                    |       |
| TH Oriek to That           | Double Zip Gear Bag 2.0<br>(PBA257-2) | Organizers in three versatile sizes are easy to open for quick access and great visibility of contents. | 6                                    |       |
| Ultimate<br>Travel Bag 2.0 | I'll Drink to That<br>(PBA263)        | Adventure-ready drink tote with a removable, protective inner divider.                                  | 6                                    |       |
|                            | Ultimate Travel Bag 2.0<br>(PBA251-2) | Stylish travel bag that begs to be shown off.<br>Roomy interior with many pockets.                      | 9                                    |       |