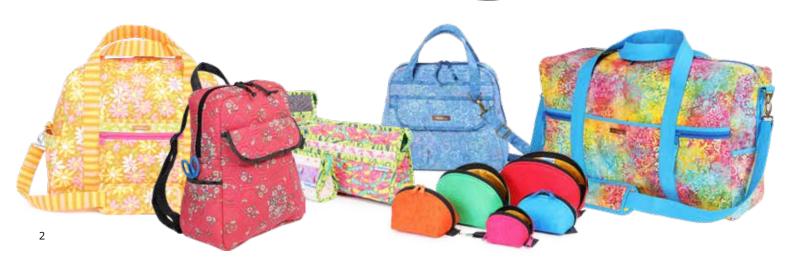

## Travel Handmade

Whether you're traveling across town or around the world, these projects will help you travel in comfort and style! Suitable for men, women, boys and girls, these projects will appeal to all levels of sewist. Great for gifts!

|                            | Pattern Name<br>(SKU)                 | About                                                                                                      | Suggested<br>Class Length<br>(Hours) | Notes |
|----------------------------|---------------------------------------|------------------------------------------------------------------------------------------------------------|--------------------------------------|-------|
| Clam Up                    |                                       | SKILL LEVEL 1 — EASIEST*                                                                                   |                                      |       |
| Glo and Go                 | Clam Up<br>(PBA275)                   | Zippered pouches in five nesting sizes.                                                                    | 3                                    |       |
| Pocket                     | Glo and Go<br>(PBA269)                | Handy wrap and pouch. Great for makeup, craft supplies, and more.                                          | 3                                    |       |
| packers                    | Pocket Packers<br>(PBA284)            | Packing flats in four styles. Great for travel or organizing supplies for projects.                        | 3                                    |       |
| Pack it in 2.0             |                                       | SKILL LEVEL 2 — EASY*                                                                                      |                                      |       |
|                            | Pack lt In 2.0<br>(PBA253-2)          | Packing cubes with mesh lids. Three convenient sizes. Organize drawers and suitcases with ease.            | 3                                    |       |
|                            | Travel Essentials 2.0<br>(PBA201-2)   | Folding organizer with pockets that may be hung for easy access. Plus, a sleeve for hot tools!             | 6                                    |       |
| Double Zip<br>Gear Bag 2 n |                                       | SKILL LEVEL 3 — MODERATE*                                                                                  |                                      |       |
| est Out of                 | Double Zip Gear Bag 2.0<br>(PBA257-2) | Organizers in three versatile sizes are easy to open for quick access and great visibility of contents.    | 6                                    |       |
| Round Trip                 | Get Out of Town 2.1<br>(PBA227-2.1)   | Our smallest duffle bag. Perfect for weekends and quick getaways.                                          | 6                                    |       |
| Duffle                     | Round Trip Duffle<br>(PBA267)         | Spacious travel bag with plenty of pockets and a trolley sleeve.                                           | 6                                    |       |
| Travel Duffle              | Travel Duffle Bag 2.1<br>(PBA203-2.1) | Our largest duffle bag. Functional and stylish with multiple pockets and a trolley sleeve.                 | 6                                    |       |
| Travel Bag 2.0             | Ultimate Travel Bag 2.0<br>(PBA251-2) | Stylish travel bag that begs to be shown off.<br>Roomy interior with many pockets.                         | 9                                    |       |
| Courtside                  |                                       | SKILL LEVEL 4 — INVOLVED*                                                                                  |                                      |       |
| Divide                     | Courtside<br>(PBA303)                 | Backpack/duffle. Holds rackets, gear, and more. Perfect for anyone who travels or has an active lifestyle. | 12                                   |       |
| & Conquer                  |                                       | SKILL LEVEL 5 — MOST INVOLVED*                                                                             |                                      |       |
|                            | Divide & Conquer<br>(PBA276)          | Suitcase-style bags in two sizes with see-through zippered compartments and multiple pockets.              | 9                                    |       |