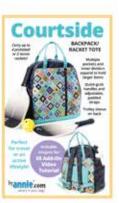

We would recommend it to more experienced ByAnnie bag makers.

What's New?

A dozen of our newest patterns for beginning sewists to more advanced makers. Projects range from extra-quick and easy pocket wallets to a full-featured backpack/duffle for carrying rackets and more!

|                            | Pattern Name<br>(SKU)                 | About                                                                                                            | Suggested<br>Class Length<br>(Hours) | Notes |
|----------------------------|---------------------------------------|------------------------------------------------------------------------------------------------------------------|--------------------------------------|-------|
| cut it out                 |                                       | SKILL LEVEL 1 — EASIEST*                                                                                         |                                      |       |
|                            | Cut It Out!<br>(PBA308)               | Scissors cases in two sizes. Foldover flaps close with magnets.                                                  | 3                                    |       |
| Drop Zone                  | Drop Zone<br>(PBA307)                 | Zippered trays in three sizes. Great visibility and easy access to contents                                      | 3                                    |       |
| icases 2.0                 | iCases 2.0<br>(PBA218-2)              | Stylish clutches in four sizes. Zippered pocket on back. Perfect for electronic devices.                         | 4                                    |       |
| Sew Simple<br>Wallet       | Sew Simple Wallet<br>(PBA304)         | Wallet with flap and one, two, or three pockets. Fits in a pocket or purse.                                      | 1                                    |       |
|                            |                                       | SKILL LEVEL 2 — EASY*                                                                                            |                                      |       |
| Changing<br>Station 2.0    | Changing Station 2.0<br>(PBA255-2)    | Clutch and fold-up, washable changing mat.                                                                       | 6                                    |       |
| Ditty Bags 2.0             | Ditty Bags 2.0<br>(PBA188-2)          | Zippered bags in three sizes. Perfect for toiletries, tech gear, and more.                                       | 3                                    |       |
| Hot & Heavy                | Hot & Heavy<br>(PBA306)               | Spacious zippered bags in two sizes. Use as a purse or to carry an iron.                                         | 8                                    |       |
| Payday                     | Payday<br>(PBA302)                    | Streamlined wallet/purse in two sizes. Multiple pockets and magnetic closure. Optional carrying strap.           | 6                                    |       |
| Sidekick                   | Sidekick<br>(PBA300)                  | Multi-pocketed saddlebag organizer. Use on mobility devices, chairs, and more!                                   | 6                                    |       |
|                            |                                       | SKILL LEVEL 3 — MODERATE*                                                                                        |                                      |       |
| Backseat<br>Babysitter 2.0 | Backseat Babysitter 2.0<br>(PBA256-2) | Keep your car companions occupied, organized, and content.                                                       | 6                                    |       |
| Out to<br>Lunch 2.0        | Out to Lunch 2.0<br>(PBA231-2)        | Carry lunch (or daily needs) in these compact yet roomy bags in two sizes.                                       | 6                                    |       |
|                            |                                       | SKILL LEVEL 4 — INVOLVED*                                                                                        |                                      |       |
| Courtside                  | Courtside<br>(PBA303)                 | Backpack/duffle. Holds rackets, gear, and more.<br>Perfect for anyone who travels or has an active<br>lifestyle. | 12                                   |       |
|                            |                                       |                                                                                                                  |                                      |       |