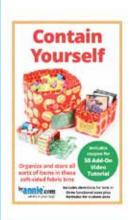

|                    | Pattern Name<br>(SKU)          | About                                                                                                      | Suggested<br>Class Length<br>(Hours) | Notes |
|--------------------|--------------------------------|------------------------------------------------------------------------------------------------------------|--------------------------------------|-------|
|                    |                                | SKILL LEVEL 1 — EASIEST*                                                                                   |                                      |       |
| Clam Up            | Clam Up<br>(PBA275)            | Zippered pouches in five nesting sizes.                                                                    | 3                                    |       |
| DARTY BASS 2.0     | Contain Yourself<br>(PBA274)   | Storage bins in three sizes. Also includes instructions to make custom-sized bins.                         | 3                                    |       |
| Drop Zone          | Ditty Bags 2.0<br>(PBA188-2)   | Zippered bags in three sizes are perfect for toiletries, tech gear, and more.                              | 3                                    |       |
| Glo and Go         | Drop Zone<br>(PBA307)          | Zippered trays in three sizes. Great visibility and easy access to contents                                | 3                                    |       |
|                    | Glo and Go<br>(PBA269)         | Handy wrap and pouch. Great for makeup, craft supplies, and more.                                          | 3                                    |       |
| Cases 2.0          | iCases 2.0<br>(PBA218-2)       | Stylish clutches in four sizes. Zippered pocket on back. Perfect for electronic devices.                   | 4                                    |       |
| Meshiris<br>Around | Meshing Around<br>(PBA278)     | Cinch-style bags in three sizes may be worn as backpacks. Perfect for the pool or beach!                   | 3                                    |       |
| Packers            | Pocket Packers<br>(PBA284)     | Packing flats in four styles. Great for travel and organizing supplies for projects.                       | 3                                    |       |
| mint says a        | Project Bags 2.0<br>(PBA206-2) | Sturdy quilted bags in four sizes with seethrough windows.                                                 | 3                                    |       |
| Sew Simple Wallet  | Sew Simple Wallet<br>(PBA304)  | Wallet with flap and one, two, or three pockets. Fits in a pocket or purse.                                | 1                                    |       |
| Snapshot           |                                | SKILL LEVEL 2 — EASY*                                                                                      |                                      |       |
| Night and Day      | Snapshot<br>(PBA299)           | Versatile foldover bags in two sizes. Zippered tops fold over and close with magnets.                      | 6                                    |       |
|                    | Night and Day<br>(PBA298)      | Stylish reversible tote and zippered purse with multiple compartments. Add flair to outings, day or night. | 9                                    |       |