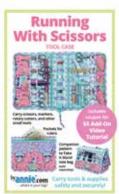

|                        | Pattern Name<br>(SKU)                 | About                                                                                                                                                               | Suggested<br>Class Length<br>(Hours) | Notes |
|------------------------|---------------------------------------|---------------------------------------------------------------------------------------------------------------------------------------------------------------------|--------------------------------------|-------|
| Cut It Out             |                                       | SKILL LEVEL 1 — EASIEST*                                                                                                                                            |                                      |       |
| Project Bags 2.9       | Cut lt Out!<br>(PBA308)               | Scissors cases in two sizes. Foldover flaps close with magnets.                                                                                                     | 3                                    |       |
| Not & Heavy            | Project Bags 2.0<br>(PBA206-2)        | Sturdy quilted bags in four sizes with see-through windows.                                                                                                         | 3                                    |       |
| A                      |                                       | SKILL LEVEL 2 — EASY*                                                                                                                                               |                                      |       |
| Room With<br>A View    | Hot & Heavy<br>(PBA306)               | Spacious zippered bags in two sizes. Use as a purse or to carry an iron.                                                                                            | 8                                    |       |
| Bunning                | Room With A View<br>(PBA291)          | Zippered lids, vinyl windows, and sturdy construction make storage fun!                                                                                             | 6                                    |       |
| Yake A ca              | Running With Scissors<br>(PBA272)     | Compact zippered tool case has plenty of snug pockets to keep notions secure. Companion to the Take A Stand pattern.                                                | 6                                    |       |
|                        | Take A Stand<br>(PBA273)              | Stand-up tote in two sizes carry a small iron, thread cones, baby essentials, games, and more. Companion to the Running With Scissors pattern.                      | 6                                    |       |
| Control                |                                       | SKILL LEVEL 3 — MODERATE*                                                                                                                                           |                                      |       |
|                        | In Control<br>(PBA283)                | Our smallest caddy. Perfect for next to the sewing machine, on a coffee table, or deak.                                                                             | 6                                    |       |
| Catch All<br>Caddy 2.0 | Catch All Caddy 2.0<br>(PBA225-2)     | Sturdy caddy with many easy-to-access pockets and dividers. Great for nursery, sewing, and more!                                                                    | 6                                    |       |
| Under Colo             | Under Cover<br>(PBA289)               | Sewing machine covers in three sizes that may be easily customized.                                                                                                 | 6                                    |       |
| Tools on Trade         | Tools of the Trade<br>(PBA294)        | Portfolio-style organizers in two sizes. Great for carrying oversized items and supplies.                                                                           | 9                                    |       |
| A place for            |                                       | SKILL LEVEL 4 — INVOLVED*                                                                                                                                           |                                      |       |
| Ruler Wrap             | A Place for Everything 2.0 (PBA207-2) | Spacious organizer with multiple pockets to store and carry tools and supplies.                                                                                     | 9                                    |       |
|                        | Ruler Wrap<br>(PBA270)                | Organizers in two sizes hold rulers, mats, and more. Hang on a door or fold for carrying. <b>NOTE:</b> This is a large project so plan classroom space accordingly. | 9                                    |       |