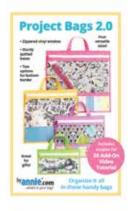

|                    | Pattern Name<br>(SKU)          | About                                                                                                      | Suggested<br>Class Length<br>(Hours) | Notes |
|--------------------|--------------------------------|------------------------------------------------------------------------------------------------------------|--------------------------------------|-------|
|                    |                                | SKILL LEVEL 1 — EASIEST*                                                                                   |                                      |       |
| Clam Up            | Clam Up<br>(PBA275)            | Zippered pouches in five nesting sizes.                                                                    | 3                                    |       |
| DARTY BASS 2.0     | Contain Yourself<br>(PBA274)   | Storage bins in three sizes. Also includes instructions to make custom-sized bins.                         | 3                                    |       |
| Drop Zone          | Ditty Bags 2.0<br>(PBA188-2)   | Zippered bags in three sizes are perfect for toiletries, tech gear, and more.                              | 3                                    |       |
| Glo and Go         | Drop Zone<br>(PBA307)          | Zippered trays in three sizes. Great visibility and easy access to contents                                | 3                                    |       |
|                    | Glo and Go<br>(PBA269)         | Handy wrap and pouch. Great for makeup, craft supplies, and more.                                          | 3                                    |       |
| Cases 2.0          | iCases 2.0<br>(PBA218-2)       | Stylish clutches in four sizes. Zippered pocket on back. Perfect for electronic devices.                   | 4                                    |       |
| Meshiris<br>Around | Meshing Around<br>(PBA278)     | Cinch-style bags in three sizes may be worn as backpacks. Perfect for the pool or beach!                   | 3                                    |       |
| Packers            | Pocket Packers<br>(PBA284)     | Packing flats in four styles. Great for travel and organizing supplies for projects.                       | 3                                    |       |
| mint says a        | Project Bags 2.0<br>(PBA206-2) | Sturdy quilted bags in four sizes with seethrough windows.                                                 | 3                                    |       |
| Sew Simple Wallet  | Sew Simple Wallet<br>(PBA304)  | Wallet with flap and one, two, or three pockets. Fits in a pocket or purse.                                | 1                                    |       |
| Snapshot           |                                | SKILL LEVEL 2 — EASY*                                                                                      |                                      |       |
| Night and Day      | Snapshot<br>(PBA299)           | Versatile foldover bags in two sizes. Zippered tops fold over and close with magnets.                      | 6                                    |       |
|                    | Night and Day<br>(PBA298)      | Stylish reversible tote and zippered purse with multiple compartments. Add flair to outings, day or night. | 9                                    |       |

|                        | Pattern Name<br>(SKU)                 | About                                                                                                                                                               | Suggested<br>Class Length<br>(Hours) | Notes |
|------------------------|---------------------------------------|---------------------------------------------------------------------------------------------------------------------------------------------------------------------|--------------------------------------|-------|
| Cut It Out             |                                       | SKILL LEVEL 1 — EASIEST*                                                                                                                                            |                                      |       |
| Project Bags 2.9       | Cut lt Out!<br>(PBA308)               | Scissors cases in two sizes. Foldover flaps close with magnets.                                                                                                     | 3                                    |       |
| Not & Heavy            | Project Bags 2.0<br>(PBA206-2)        | Sturdy quilted bags in four sizes with see-through windows.                                                                                                         | 3                                    |       |
| A                      |                                       | SKILL LEVEL 2 — EASY*                                                                                                                                               |                                      |       |
| Room With<br>A View    | Hot & Heavy<br>(PBA306)               | Spacious zippered bags in two sizes. Use as a purse or to carry an iron.                                                                                            | 8                                    |       |
| Bunning                | Room With A View<br>(PBA291)          | Zippered lids, vinyl windows, and sturdy construction make storage fun!                                                                                             | 6                                    |       |
| Yake A ca              | Running With Scissors<br>(PBA272)     | Compact zippered tool case has plenty of snug pockets to keep notions secure. Companion to the Take A Stand pattern.                                                | 6                                    |       |
|                        | Take A Stand<br>(PBA273)              | Stand-up tote in two sizes carry a small iron, thread cones, baby essentials, games, and more. Companion to the Running With Scissors pattern.                      | 6                                    |       |
| Control                |                                       | SKILL LEVEL 3 — MODERATE*                                                                                                                                           |                                      |       |
|                        | In Control<br>(PBA283)                | Our smallest caddy. Perfect for next to the sewing machine, on a coffee table, or deak.                                                                             | 6                                    |       |
| Catch All<br>Caddy 2.0 | Catch All Caddy 2.0<br>(PBA225-2)     | Sturdy caddy with many easy-to-access pockets and dividers. Great for nursery, sewing, and more!                                                                    | 6                                    |       |
| Under Colo             | Under Cover<br>(PBA289)               | Sewing machine covers in three sizes that may be easily customized.                                                                                                 | 6                                    |       |
| Tools on Trade         | Tools of the Trade<br>(PBA294)        | Portfolio-style organizers in two sizes. Great for carrying oversized items and supplies.                                                                           | 9                                    |       |
| A place for            |                                       | SKILL LEVEL 4 — INVOLVED*                                                                                                                                           |                                      |       |
| Ruler Wrap             | A Place for Everything 2.0 (PBA207-2) | Spacious organizer with multiple pockets to store and carry tools and supplies.                                                                                     | 9                                    |       |
|                        | Ruler Wrap<br>(PBA270)                | Organizers in two sizes hold rulers, mats, and more. Hang on a door or fold for carrying. <b>NOTE:</b> This is a large project so plan classroom space accordingly. | 9                                    |       |