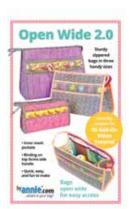

|                            | Pattern Name<br>(SKU)                 | About                                                                                                   | Suggested<br>Class Length<br>(Hours) | Notes |
|----------------------------|---------------------------------------|---------------------------------------------------------------------------------------------------------|--------------------------------------|-------|
| clam Up                    |                                       | SKILL LEVEL 1 — EASIEST*                                                                                |                                      |       |
| Glo and Go                 | Clam Up<br>(PBA275)                   | Zippered pouches in five nesting sizes.                                                                 | 3                                    |       |
| - anisance                 | Glo and Go<br>(PBA269)                | Handy wrap and pouch. Great for makeup, craft supplies, and more.                                       | 3                                    |       |
| Ribbons Bap                | Renaissance Ribbons Bags<br>(PBA266)  | Zippered, elegant pouches in two sizes using ribbons.                                                   | 3                                    |       |
| Ditty Bags 2.0             |                                       | SKILL LEVEL 2 — EASY*                                                                                   |                                      |       |
| Open Wide 2.8              | Ditty Bags 2.0<br>(PBA188-2)          | Zippered bags in three sizes are perfect for toiletries, tech gear, and more!                           | 3                                    |       |
| Payday                     | Open Wide 2.0<br>(PBA246-2)           | Zippered bags in three versatile sizes. Open wide for easy access to contents.                          | 3                                    |       |
| Room With                  | Payday<br>(PBA302)                    | Streamlined wallet/purse in two sizes. Multiple pockets and magnetic closure.                           | 6                                    |       |
| Proved Enterorisis 1.4     | Room With A View<br>(PBA291)          | Zippered lids, vinyl windows, and sturdy construction make storage fun!                                 | 6                                    |       |
|                            | Travel Essentials 2.0<br>(PBA201-2)   | Folding organizer with pockets that may be hung for easy access. Plus, a sleeve for hot tools!          | 6                                    |       |
| Catch All                  |                                       | SKILL LEVEL 3 — MODERATE*                                                                               |                                      |       |
| Double Zip<br>Gear Bag 2.0 | Catch All Caddy 2.0<br>(PBA225-2)     | Sturdy caddy with many easy-to-access pockets and dividers. Great for nursery, sewing, and more!        | 6                                    |       |
| TH Oriek to That           | Double Zip Gear Bag 2.0<br>(PBA257-2) | Organizers in three versatile sizes are easy to open for quick access and great visibility of contents. | 6                                    |       |
| Ultimate<br>Travel Bag 2.0 | I'll Drink to That<br>(PBA263)        | Adventure-ready drink tote with a removable, protective inner divider.                                  | 6                                    |       |
|                            | Ultimate Travel Bag 2.0<br>(PBA251-2) | Stylish travel bag that begs to be shown off.<br>Roomy interior with many pockets.                      | 9                                    |       |