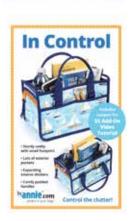

|                        | Pattern Name<br>(SKU)                 | About                                                                                                                                                               | Suggested<br>Class Length<br>(Hours) | Notes |
|------------------------|---------------------------------------|---------------------------------------------------------------------------------------------------------------------------------------------------------------------|--------------------------------------|-------|
| Cut It Out             |                                       | SKILL LEVEL 1 — EASIEST*                                                                                                                                            |                                      |       |
| Project Bags 2.9       | Cut lt Out!<br>(PBA308)               | Scissors cases in two sizes. Foldover flaps close with magnets.                                                                                                     | 3                                    |       |
| Not & Heavy            | Project Bags 2.0<br>(PBA206-2)        | Sturdy quilted bags in four sizes with see-through windows.                                                                                                         | 3                                    |       |
| A                      |                                       | SKILL LEVEL 2 — EASY*                                                                                                                                               |                                      |       |
| Room With<br>A View    | Hot & Heavy<br>(PBA306)               | Spacious zippered bags in two sizes. Use as a purse or to carry an iron.                                                                                            | 8                                    |       |
| Bunning                | Room With A View<br>(PBA291)          | Zippered lids, vinyl windows, and sturdy construction make storage fun!                                                                                             | 6                                    |       |
| Yake A ca              | Running With Scissors<br>(PBA272)     | Compact zippered tool case has plenty of snug pockets to keep notions secure. Companion to the Take A Stand pattern.                                                | 6                                    |       |
|                        | Take A Stand<br>(PBA273)              | Stand-up tote in two sizes carry a small iron, thread cones, baby essentials, games, and more. Companion to the Running With Scissors pattern.                      | 6                                    |       |
| Control                |                                       | SKILL LEVEL 3 — MODERATE*                                                                                                                                           |                                      |       |
|                        | In Control<br>(PBA283)                | Our smallest caddy. Perfect for next to the sewing machine, on a coffee table, or deak.                                                                             | 6                                    |       |
| Catch All<br>Caddy 2.0 | Catch All Caddy 2.0<br>(PBA225-2)     | Sturdy caddy with many easy-to-access pockets and dividers. Great for nursery, sewing, and more!                                                                    | 6                                    |       |
| Under Colo             | Under Cover<br>(PBA289)               | Sewing machine covers in three sizes that may be easily customized.                                                                                                 | 6                                    |       |
| Tools on Trade         | Tools of the Trade<br>(PBA294)        | Portfolio-style organizers in two sizes. Great for carrying oversized items and supplies.                                                                           | 9                                    |       |
| A place for            |                                       | SKILL LEVEL 4 — INVOLVED*                                                                                                                                           |                                      |       |
| Ruler Wrap             | A Place for Everything 2.0 (PBA207-2) | Spacious organizer with multiple pockets to store and carry tools and supplies.                                                                                     | 9                                    |       |
|                        | Ruler Wrap<br>(PBA270)                | Organizers in two sizes hold rulers, mats, and more. Hang on a door or fold for carrying. <b>NOTE:</b> This is a large project so plan classroom space accordingly. | 9                                    |       |