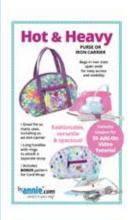

|                            | Pattern Name<br>(SKU)                 | About                                                                                                            | Suggested<br>Class Length<br>(Hours) | Notes |
|----------------------------|---------------------------------------|------------------------------------------------------------------------------------------------------------------|--------------------------------------|-------|
| cut it out                 |                                       | SKILL LEVEL 1 — EASIEST*                                                                                         |                                      |       |
|                            | Cut It Out!<br>(PBA308)               | Scissors cases in two sizes. Foldover flaps close with magnets.                                                  | 3                                    |       |
| Drop Zone                  | Drop Zone<br>(PBA307)                 | Zippered trays in three sizes. Great visibility and easy access to contents                                      | 3                                    |       |
| icases 2.0                 | iCases 2.0<br>(PBA218-2)              | Stylish clutches in four sizes. Zippered pocket on back. Perfect for electronic devices.                         | 4                                    |       |
| Sew Simple<br>Wallet       | Sew Simple Wallet<br>(PBA304)         | Wallet with flap and one, two, or three pockets. Fits in a pocket or purse.                                      | 1                                    |       |
|                            |                                       | SKILL LEVEL 2 — EASY*                                                                                            |                                      |       |
| Changing<br>Station 2.0    | Changing Station 2.0<br>(PBA255-2)    | Clutch and fold-up, washable changing mat.                                                                       | 6                                    |       |
| Ditty Bags 2.0             | Ditty Bags 2.0<br>(PBA188-2)          | Zippered bags in three sizes. Perfect for toiletries, tech gear, and more.                                       | 3                                    |       |
| Hot & Heavy                | Hot & Heavy<br>(PBA306)               | Spacious zippered bags in two sizes. Use as a purse or to carry an iron.                                         | 8                                    |       |
| Payday                     | Payday<br>(PBA302)                    | Streamlined wallet/purse in two sizes. Multiple pockets and magnetic closure. Optional carrying strap.           | 6                                    |       |
| Sidekick                   | Sidekick<br>(PBA300)                  | Multi-pocketed saddlebag organizer. Use on mobility devices, chairs, and more!                                   | 6                                    |       |
|                            |                                       | SKILL LEVEL 3 — MODERATE*                                                                                        |                                      |       |
| Backseat<br>Babysitter 2.0 | Backseat Babysitter 2.0<br>(PBA256-2) | Keep your car companions occupied, organized, and content.                                                       | 6                                    |       |
| Out to<br>Lunch 2.0        | Out to Lunch 2.0<br>(PBA231-2)        | Carry lunch (or daily needs) in these compact yet roomy bags in two sizes.                                       | 6                                    |       |
|                            |                                       | SKILL LEVEL 4 — INVOLVED*                                                                                        |                                      |       |
| Courtside                  | Courtside<br>(PBA303)                 | Backpack/duffle. Holds rackets, gear, and more.<br>Perfect for anyone who travels or has an active<br>lifestyle. | 12                                   |       |
|                            |                                       |                                                                                                                  |                                      |       |

|                                                                                                                                                                                                                                                                                                                                                                                                                                                                                                                                                                                                                                                                                                                                                                                                                                                                                                                                                                                                                                                                                                                                                                                                                                                                                                                                                                                                                                                                                                                                                                                                                                                                                                                                                                                                                                                                                                                                                                                                                                                                                                                                | Pattern Name<br>(SKU)             | About                                                                                                            | Suggested<br>Class Length<br>(Hours) | Notes |
|--------------------------------------------------------------------------------------------------------------------------------------------------------------------------------------------------------------------------------------------------------------------------------------------------------------------------------------------------------------------------------------------------------------------------------------------------------------------------------------------------------------------------------------------------------------------------------------------------------------------------------------------------------------------------------------------------------------------------------------------------------------------------------------------------------------------------------------------------------------------------------------------------------------------------------------------------------------------------------------------------------------------------------------------------------------------------------------------------------------------------------------------------------------------------------------------------------------------------------------------------------------------------------------------------------------------------------------------------------------------------------------------------------------------------------------------------------------------------------------------------------------------------------------------------------------------------------------------------------------------------------------------------------------------------------------------------------------------------------------------------------------------------------------------------------------------------------------------------------------------------------------------------------------------------------------------------------------------------------------------------------------------------------------------------------------------------------------------------------------------------------|-----------------------------------|------------------------------------------------------------------------------------------------------------------|--------------------------------------|-------|
| Glo and Go                                                                                                                                                                                                                                                                                                                                                                                                                                                                                                                                                                                                                                                                                                                                                                                                                                                                                                                                                                                                                                                                                                                                                                                                                                                                                                                                                                                                                                                                                                                                                                                                                                                                                                                                                                                                                                                                                                                                                                                                                                                                                                                     |                                   | SKILL LEVEL 1 — EASIEST*                                                                                         |                                      |       |
| Hot & Heavy                                                                                                                                                                                                                                                                                                                                                                                                                                                                                                                                                                                                                                                                                                                                                                                                                                                                                                                                                                                                                                                                                                                                                                                                                                                                                                                                                                                                                                                                                                                                                                                                                                                                                                                                                                                                                                                                                                                                                                                                                                                                                                                    | Glo and Go<br>(PBA269)            | Handy wrap and pouch. Great for makeup, craft supplies, and more.                                                | 3                                    |       |
| A                                                                                                                                                                                                                                                                                                                                                                                                                                                                                                                                                                                                                                                                                                                                                                                                                                                                                                                                                                                                                                                                                                                                                                                                                                                                                                                                                                                                                                                                                                                                                                                                                                                                                                                                                                                                                                                                                                                                                                                                                                                                                                                              |                                   | SKILL LEVEL 2 — EASY*                                                                                            |                                      |       |
| Night and Day                                                                                                                                                                                                                                                                                                                                                                                                                                                                                                                                                                                                                                                                                                                                                                                                                                                                                                                                                                                                                                                                                                                                                                                                                                                                                                                                                                                                                                                                                                                                                                                                                                                                                                                                                                                                                                                                                                                                                                                                                                                                                                                  | Hot & Heavy<br>(PBA306)           | Spacious zippered bags in two sizes. Use as a purse or to carry an iron.                                         | 8                                    |       |
| Payday                                                                                                                                                                                                                                                                                                                                                                                                                                                                                                                                                                                                                                                                                                                                                                                                                                                                                                                                                                                                                                                                                                                                                                                                                                                                                                                                                                                                                                                                                                                                                                                                                                                                                                                                                                                                                                                                                                                                                                                                                                                                                                                         | Night and Day<br>(PBA298)         | Stylish reversible tote and zippered purse with multiple compartments. Add flair to outings, day or night.       | 9                                    |       |
| Snapshot                                                                                                                                                                                                                                                                                                                                                                                                                                                                                                                                                                                                                                                                                                                                                                                                                                                                                                                                                                                                                                                                                                                                                                                                                                                                                                                                                                                                                                                                                                                                                                                                                                                                                                                                                                                                                                                                                                                                                                                                                                                                                                                       | Payday<br>(PBA302)                | Streamlined wallet/purse in two sizes. Multiple pockets and magnetic closure. Optional carrying strap.           | 6                                    |       |
|                                                                                                                                                                                                                                                                                                                                                                                                                                                                                                                                                                                                                                                                                                                                                                                                                                                                                                                                                                                                                                                                                                                                                                                                                                                                                                                                                                                                                                                                                                                                                                                                                                                                                                                                                                                                                                                                                                                                                                                                                                                                                                                                | Snapshot<br>(PBA299)              | Versatile foldover bags in two sizes. Zippered tops fold over and close with magnets.                            | 6                                    |       |
| Back At Ya 2.1                                                                                                                                                                                                                                                                                                                                                                                                                                                                                                                                                                                                                                                                                                                                                                                                                                                                                                                                                                                                                                                                                                                                                                                                                                                                                                                                                                                                                                                                                                                                                                                                                                                                                                                                                                                                                                                                                                                                                                                                                                                                                                                 |                                   | SKILL LEVEL 3 — MODERATE*                                                                                        |                                      |       |
| The state of the s | Back At Ya 2.1<br>(PBA226-2.1)    | Adorable backpack-style purse with adjustable straps and plenty of pockets.                                      | 6                                    |       |
| over 20                                                                                                                                                                                                                                                                                                                                                                                                                                                                                                                                                                                                                                                                                                                                                                                                                                                                                                                                                                                                                                                                                                                                                                                                                                                                                                                                                                                                                                                                                                                                                                                                                                                                                                                                                                                                                                                                                                                                                                                                                                                                                                                        | Bowl Me Over 2.0<br>(PBA249-2)    | Classic bowler silhouette with two handle options to choose from. Makes a great small diaper bag.                | 6                                    |       |
| Got Your Back 2.1                                                                                                                                                                                                                                                                                                                                                                                                                                                                                                                                                                                                                                                                                                                                                                                                                                                                                                                                                                                                                                                                                                                                                                                                                                                                                                                                                                                                                                                                                                                                                                                                                                                                                                                                                                                                                                                                                                                                                                                                                                                                                                              | Got Your Back 2.1<br>(PBA198-2.1) | Sized to carry larger items and perfect for student, busy professionals, or parents on the go.                   | 6                                    |       |
| Out to<br>Lunch 2.0                                                                                                                                                                                                                                                                                                                                                                                                                                                                                                                                                                                                                                                                                                                                                                                                                                                                                                                                                                                                                                                                                                                                                                                                                                                                                                                                                                                                                                                                                                                                                                                                                                                                                                                                                                                                                                                                                                                                                                                                                                                                                                            | Out to Lunch 2.0<br>(PBA231-2)    | Carry lunch (or daily needs) in these compact yet roomy bags in two sizes.                                       | 6                                    |       |
| Switchback                                                                                                                                                                                                                                                                                                                                                                                                                                                                                                                                                                                                                                                                                                                                                                                                                                                                                                                                                                                                                                                                                                                                                                                                                                                                                                                                                                                                                                                                                                                                                                                                                                                                                                                                                                                                                                                                                                                                                                                                                                                                                                                     | Switchback<br>(PBA295)            | Versatile carrying options and a color-blocked design make a show-stopping satchel.                              | 9                                    |       |
| Courtside                                                                                                                                                                                                                                                                                                                                                                                                                                                                                                                                                                                                                                                                                                                                                                                                                                                                                                                                                                                                                                                                                                                                                                                                                                                                                                                                                                                                                                                                                                                                                                                                                                                                                                                                                                                                                                                                                                                                                                                                                                                                                                                      |                                   | SKILL LEVEL 4 — INVOLVED*                                                                                        |                                      |       |
| Out and About                                                                                                                                                                                                                                                                                                                                                                                                                                                                                                                                                                                                                                                                                                                                                                                                                                                                                                                                                                                                                                                                                                                                                                                                                                                                                                                                                                                                                                                                                                                                                                                                                                                                                                                                                                                                                                                                                                                                                                                                                                                                                                                  | Courtside<br>(PBA303)             | Backpack/duffle. Holds rackets, gear, and more.<br>Perfect for anyone who travels or has an active<br>lifestyle. | 12                                   |       |
|                                                                                                                                                                                                                                                                                                                                                                                                                                                                                                                                                                                                                                                                                                                                                                                                                                                                                                                                                                                                                                                                                                                                                                                                                                                                                                                                                                                                                                                                                                                                                                                                                                                                                                                                                                                                                                                                                                                                                                                                                                                                                                                                | Out and About<br>(PBA282)         | Feature-rich backpack for children or adults.<br>Compartments zip open for full access to interior.              | 9                                    |       |

|                        | Pattern Name<br>(SKU)                 | About                                                                                                                                                               | Suggested<br>Class Length<br>(Hours) | Notes |
|------------------------|---------------------------------------|---------------------------------------------------------------------------------------------------------------------------------------------------------------------|--------------------------------------|-------|
| Cut It Out             |                                       | SKILL LEVEL 1 — EASIEST*                                                                                                                                            |                                      |       |
| Project Bags 2.9       | Cut lt Out!<br>(PBA308)               | Scissors cases in two sizes. Foldover flaps close with magnets.                                                                                                     | 3                                    |       |
| Not & Heavy            | Project Bags 2.0<br>(PBA206-2)        | Sturdy quilted bags in four sizes with see-through windows.                                                                                                         | 3                                    |       |
| A                      |                                       | SKILL LEVEL 2 — EASY*                                                                                                                                               |                                      |       |
| Room With<br>A View    | Hot & Heavy<br>(PBA306)               | Spacious zippered bags in two sizes. Use as a purse or to carry an iron.                                                                                            | 8                                    |       |
| Bunning                | Room With A View<br>(PBA291)          | Zippered lids, vinyl windows, and sturdy construction make storage fun!                                                                                             | 6                                    |       |
| Yake A ca              | Running With Scissors<br>(PBA272)     | Compact zippered tool case has plenty of snug pockets to keep notions secure. Companion to the Take A Stand pattern.                                                | 6                                    |       |
|                        | Take A Stand<br>(PBA273)              | Stand-up tote in two sizes carry a small iron, thread cones, baby essentials, games, and more. Companion to the Running With Scissors pattern.                      | 6                                    |       |
| Control                |                                       | SKILL LEVEL 3 — MODERATE*                                                                                                                                           |                                      |       |
|                        | In Control<br>(PBA283)                | Our smallest caddy. Perfect for next to the sewing machine, on a coffee table, or deak.                                                                             | 6                                    |       |
| Catch All<br>Caddy 2.0 | Catch All Caddy 2.0<br>(PBA225-2)     | Sturdy caddy with many easy-to-access pockets and dividers. Great for nursery, sewing, and more!                                                                    | 6                                    |       |
| Under Colo             | Under Cover<br>(PBA289)               | Sewing machine covers in three sizes that may be easily customized.                                                                                                 | 6                                    |       |
| Tools on Trade         | Tools of the Trade<br>(PBA294)        | Portfolio-style organizers in two sizes. Great for carrying oversized items and supplies.                                                                           | 9                                    |       |
| A place for            |                                       | SKILL LEVEL 4 — INVOLVED*                                                                                                                                           |                                      |       |
| Ruler Wrap             | A Place for Everything 2.0 (PBA207-2) | Spacious organizer with multiple pockets to store and carry tools and supplies.                                                                                     | 9                                    |       |
|                        | Ruler Wrap<br>(PBA270)                | Organizers in two sizes hold rulers, mats, and more. Hang on a door or fold for carrying. <b>NOTE:</b> This is a large project so plan classroom space accordingly. | 9                                    |       |