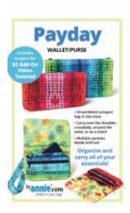

|                            | Pattern Name<br>(SKU)                 | About                                                                                                            | Suggested<br>Class Length<br>(Hours) | Notes |
|----------------------------|---------------------------------------|------------------------------------------------------------------------------------------------------------------|--------------------------------------|-------|
| cut it out                 |                                       | SKILL LEVEL 1 — EASIEST*                                                                                         |                                      |       |
|                            | Cut It Out!<br>(PBA308)               | Scissors cases in two sizes. Foldover flaps close with magnets.                                                  | 3                                    |       |
| Drop Zone                  | Drop Zone<br>(PBA307)                 | Zippered trays in three sizes. Great visibility and easy access to contents                                      | 3                                    |       |
| icases 2.0                 | iCases 2.0<br>(PBA218-2)              | Stylish clutches in four sizes. Zippered pocket on back. Perfect for electronic devices.                         | 4                                    |       |
| Sew Simple<br>Wallet       | Sew Simple Wallet<br>(PBA304)         | Wallet with flap and one, two, or three pockets. Fits in a pocket or purse.                                      | 1                                    |       |
|                            |                                       | SKILL LEVEL 2 — EASY*                                                                                            |                                      |       |
| Changing<br>Station 2.0    | Changing Station 2.0<br>(PBA255-2)    | Clutch and fold-up, washable changing mat.                                                                       | 6                                    |       |
| Ditty Bags 2.0             | Ditty Bags 2.0<br>(PBA188-2)          | Zippered bags in three sizes. Perfect for toiletries, tech gear, and more.                                       | 3                                    |       |
| Hot & Heavy                | Hot & Heavy<br>(PBA306)               | Spacious zippered bags in two sizes. Use as a purse or to carry an iron.                                         | 8                                    |       |
| Payday                     | Payday<br>(PBA302)                    | Streamlined wallet/purse in two sizes. Multiple pockets and magnetic closure. Optional carrying strap.           | 6                                    |       |
| Sidekick                   | Sidekick<br>(PBA300)                  | Multi-pocketed saddlebag organizer. Use on mobility devices, chairs, and more!                                   | 6                                    |       |
|                            |                                       | SKILL LEVEL 3 — MODERATE*                                                                                        |                                      |       |
| Backseat<br>Babysitter 2.0 | Backseat Babysitter 2.0<br>(PBA256-2) | Keep your car companions occupied, organized, and content.                                                       | 6                                    |       |
| Out to<br>Lunch 2.0        | Out to Lunch 2.0<br>(PBA231-2)        | Carry lunch (or daily needs) in these compact yet roomy bags in two sizes.                                       | 6                                    |       |
|                            |                                       | SKILL LEVEL 4 — INVOLVED*                                                                                        |                                      |       |
| Courtside                  | Courtside<br>(PBA303)                 | Backpack/duffle. Holds rackets, gear, and more.<br>Perfect for anyone who travels or has an active<br>lifestyle. | 12                                   |       |
|                            |                                       |                                                                                                                  |                                      |       |

|                            | Pattern Name<br>(SKU)                 | About                                                                                                   | Suggested<br>Class Length<br>(Hours) | Notes |
|----------------------------|---------------------------------------|---------------------------------------------------------------------------------------------------------|--------------------------------------|-------|
| clam Up                    |                                       | SKILL LEVEL 1 — EASIEST*                                                                                |                                      |       |
| Glo and Go                 | Clam Up<br>(PBA275)                   | Zippered pouches in five nesting sizes.                                                                 | 3                                    |       |
| - anisance                 | Glo and Go<br>(PBA269)                | Handy wrap and pouch. Great for makeup, craft supplies, and more.                                       | 3                                    |       |
| Ribbons Bap                | Renaissance Ribbons Bags<br>(PBA266)  | Zippered, elegant pouches in two sizes using ribbons.                                                   | 3                                    |       |
| Ditty Bags 2.0             |                                       | SKILL LEVEL 2 — EASY*                                                                                   |                                      |       |
| Open Wide 2.8              | Ditty Bags 2.0<br>(PBA188-2)          | Zippered bags in three sizes are perfect for toiletries, tech gear, and more!                           | 3                                    |       |
| Payday                     | Open Wide 2.0<br>(PBA246-2)           | Zippered bags in three versatile sizes. Open wide for easy access to contents.                          | 3                                    |       |
| Room With                  | Payday<br>(PBA302)                    | Streamlined wallet/purse in two sizes. Multiple pockets and magnetic closure.                           | 6                                    |       |
| Proved Enterorisis 1.4     | Room With A View<br>(PBA291)          | Zippered lids, vinyl windows, and sturdy construction make storage fun!                                 | 6                                    |       |
|                            | Travel Essentials 2.0<br>(PBA201-2)   | Folding organizer with pockets that may be hung for easy access. Plus, a sleeve for hot tools!          | 6                                    |       |
| Catch All                  |                                       | SKILL LEVEL 3 — MODERATE*                                                                               |                                      |       |
| Double Zip<br>Gear Bag 2.0 | Catch All Caddy 2.0<br>(PBA225-2)     | Sturdy caddy with many easy-to-access pockets and dividers. Great for nursery, sewing, and more!        | 6                                    |       |
| TH Oriek to That           | Double Zip Gear Bag 2.0<br>(PBA257-2) | Organizers in three versatile sizes are easy to open for quick access and great visibility of contents. | 6                                    |       |
| Ultimate<br>Travel Bag 2.0 | I'll Drink to That<br>(PBA263)        | Adventure-ready drink tote with a removable, protective inner divider.                                  | 6                                    |       |
|                            | Ultimate Travel Bag 2.0<br>(PBA251-2) | Stylish travel bag that begs to be shown off.<br>Roomy interior with many pockets.                      | 9                                    |       |

|                                                                                                                                                                                                                                                                                                                                                                                                                                                                                                                                                                                                                                                                                                                                                                                                                                                                                                                                                                                                                                                                                                                                                                                                                                                                                                                                                                                                                                                                                                                                                                                                                                                                                                                                                                                                                                                                                                                                                                                                                                                                                                                                | Pattern Name<br>(SKU)             | About                                                                                                            | Suggested<br>Class Length<br>(Hours) | Notes |
|--------------------------------------------------------------------------------------------------------------------------------------------------------------------------------------------------------------------------------------------------------------------------------------------------------------------------------------------------------------------------------------------------------------------------------------------------------------------------------------------------------------------------------------------------------------------------------------------------------------------------------------------------------------------------------------------------------------------------------------------------------------------------------------------------------------------------------------------------------------------------------------------------------------------------------------------------------------------------------------------------------------------------------------------------------------------------------------------------------------------------------------------------------------------------------------------------------------------------------------------------------------------------------------------------------------------------------------------------------------------------------------------------------------------------------------------------------------------------------------------------------------------------------------------------------------------------------------------------------------------------------------------------------------------------------------------------------------------------------------------------------------------------------------------------------------------------------------------------------------------------------------------------------------------------------------------------------------------------------------------------------------------------------------------------------------------------------------------------------------------------------|-----------------------------------|------------------------------------------------------------------------------------------------------------------|--------------------------------------|-------|
| Glo and Go                                                                                                                                                                                                                                                                                                                                                                                                                                                                                                                                                                                                                                                                                                                                                                                                                                                                                                                                                                                                                                                                                                                                                                                                                                                                                                                                                                                                                                                                                                                                                                                                                                                                                                                                                                                                                                                                                                                                                                                                                                                                                                                     |                                   | SKILL LEVEL 1 — EASIEST*                                                                                         |                                      |       |
| Hot & Heavy                                                                                                                                                                                                                                                                                                                                                                                                                                                                                                                                                                                                                                                                                                                                                                                                                                                                                                                                                                                                                                                                                                                                                                                                                                                                                                                                                                                                                                                                                                                                                                                                                                                                                                                                                                                                                                                                                                                                                                                                                                                                                                                    | Glo and Go<br>(PBA269)            | Handy wrap and pouch. Great for makeup, craft supplies, and more.                                                | 3                                    |       |
| A                                                                                                                                                                                                                                                                                                                                                                                                                                                                                                                                                                                                                                                                                                                                                                                                                                                                                                                                                                                                                                                                                                                                                                                                                                                                                                                                                                                                                                                                                                                                                                                                                                                                                                                                                                                                                                                                                                                                                                                                                                                                                                                              |                                   | SKILL LEVEL 2 — EASY*                                                                                            |                                      |       |
| Night and Day                                                                                                                                                                                                                                                                                                                                                                                                                                                                                                                                                                                                                                                                                                                                                                                                                                                                                                                                                                                                                                                                                                                                                                                                                                                                                                                                                                                                                                                                                                                                                                                                                                                                                                                                                                                                                                                                                                                                                                                                                                                                                                                  | Hot & Heavy<br>(PBA306)           | Spacious zippered bags in two sizes. Use as a purse or to carry an iron.                                         | 8                                    |       |
| Payday                                                                                                                                                                                                                                                                                                                                                                                                                                                                                                                                                                                                                                                                                                                                                                                                                                                                                                                                                                                                                                                                                                                                                                                                                                                                                                                                                                                                                                                                                                                                                                                                                                                                                                                                                                                                                                                                                                                                                                                                                                                                                                                         | Night and Day<br>(PBA298)         | Stylish reversible tote and zippered purse with multiple compartments. Add flair to outings, day or night.       | 9                                    |       |
| Snapshot                                                                                                                                                                                                                                                                                                                                                                                                                                                                                                                                                                                                                                                                                                                                                                                                                                                                                                                                                                                                                                                                                                                                                                                                                                                                                                                                                                                                                                                                                                                                                                                                                                                                                                                                                                                                                                                                                                                                                                                                                                                                                                                       | Payday<br>(PBA302)                | Streamlined wallet/purse in two sizes. Multiple pockets and magnetic closure. Optional carrying strap.           | 6                                    |       |
|                                                                                                                                                                                                                                                                                                                                                                                                                                                                                                                                                                                                                                                                                                                                                                                                                                                                                                                                                                                                                                                                                                                                                                                                                                                                                                                                                                                                                                                                                                                                                                                                                                                                                                                                                                                                                                                                                                                                                                                                                                                                                                                                | Snapshot<br>(PBA299)              | Versatile foldover bags in two sizes. Zippered tops fold over and close with magnets.                            | 6                                    |       |
| Back At Ya 2.1                                                                                                                                                                                                                                                                                                                                                                                                                                                                                                                                                                                                                                                                                                                                                                                                                                                                                                                                                                                                                                                                                                                                                                                                                                                                                                                                                                                                                                                                                                                                                                                                                                                                                                                                                                                                                                                                                                                                                                                                                                                                                                                 |                                   | SKILL LEVEL 3 — MODERATE*                                                                                        |                                      |       |
| The state of the s | Back At Ya 2.1<br>(PBA226-2.1)    | Adorable backpack-style purse with adjustable straps and plenty of pockets.                                      | 6                                    |       |
| over 20                                                                                                                                                                                                                                                                                                                                                                                                                                                                                                                                                                                                                                                                                                                                                                                                                                                                                                                                                                                                                                                                                                                                                                                                                                                                                                                                                                                                                                                                                                                                                                                                                                                                                                                                                                                                                                                                                                                                                                                                                                                                                                                        | Bowl Me Over 2.0<br>(PBA249-2)    | Classic bowler silhouette with two handle options to choose from. Makes a great small diaper bag.                | 6                                    |       |
| Got Your Back 2.1                                                                                                                                                                                                                                                                                                                                                                                                                                                                                                                                                                                                                                                                                                                                                                                                                                                                                                                                                                                                                                                                                                                                                                                                                                                                                                                                                                                                                                                                                                                                                                                                                                                                                                                                                                                                                                                                                                                                                                                                                                                                                                              | Got Your Back 2.1<br>(PBA198-2.1) | Sized to carry larger items and perfect for student, busy professionals, or parents on the go.                   | 6                                    |       |
| Out to<br>Lunch 2.0                                                                                                                                                                                                                                                                                                                                                                                                                                                                                                                                                                                                                                                                                                                                                                                                                                                                                                                                                                                                                                                                                                                                                                                                                                                                                                                                                                                                                                                                                                                                                                                                                                                                                                                                                                                                                                                                                                                                                                                                                                                                                                            | Out to Lunch 2.0<br>(PBA231-2)    | Carry lunch (or daily needs) in these compact yet roomy bags in two sizes.                                       | 6                                    |       |
| Switchback                                                                                                                                                                                                                                                                                                                                                                                                                                                                                                                                                                                                                                                                                                                                                                                                                                                                                                                                                                                                                                                                                                                                                                                                                                                                                                                                                                                                                                                                                                                                                                                                                                                                                                                                                                                                                                                                                                                                                                                                                                                                                                                     | Switchback<br>(PBA295)            | Versatile carrying options and a color-blocked design make a show-stopping satchel.                              | 9                                    |       |
| Courtside                                                                                                                                                                                                                                                                                                                                                                                                                                                                                                                                                                                                                                                                                                                                                                                                                                                                                                                                                                                                                                                                                                                                                                                                                                                                                                                                                                                                                                                                                                                                                                                                                                                                                                                                                                                                                                                                                                                                                                                                                                                                                                                      |                                   | SKILL LEVEL 4 — INVOLVED*                                                                                        |                                      |       |
| Out and About                                                                                                                                                                                                                                                                                                                                                                                                                                                                                                                                                                                                                                                                                                                                                                                                                                                                                                                                                                                                                                                                                                                                                                                                                                                                                                                                                                                                                                                                                                                                                                                                                                                                                                                                                                                                                                                                                                                                                                                                                                                                                                                  | Courtside<br>(PBA303)             | Backpack/duffle. Holds rackets, gear, and more.<br>Perfect for anyone who travels or has an active<br>lifestyle. | 12                                   |       |
|                                                                                                                                                                                                                                                                                                                                                                                                                                                                                                                                                                                                                                                                                                                                                                                                                                                                                                                                                                                                                                                                                                                                                                                                                                                                                                                                                                                                                                                                                                                                                                                                                                                                                                                                                                                                                                                                                                                                                                                                                                                                                                                                | Out and About<br>(PBA282)         | Feature-rich backpack for children or adults.<br>Compartments zip open for full access to interior.              | 9                                    |       |