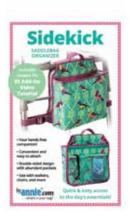

|                            | Pattern Name<br>(SKU)                 | About                                                                                                            | Suggested<br>Class Length<br>(Hours) | Notes |
|----------------------------|---------------------------------------|------------------------------------------------------------------------------------------------------------------|--------------------------------------|-------|
| cut it out                 |                                       | SKILL LEVEL 1 — EASIEST*                                                                                         |                                      |       |
|                            | Cut It Out!<br>(PBA308)               | Scissors cases in two sizes. Foldover flaps close with magnets.                                                  | 3                                    |       |
| Drop Zone                  | Drop Zone<br>(PBA307)                 | Zippered trays in three sizes. Great visibility and easy access to contents                                      | 3                                    |       |
| icases 2.0                 | iCases 2.0<br>(PBA218-2)              | Stylish clutches in four sizes. Zippered pocket on back. Perfect for electronic devices.                         | 4                                    |       |
| Sew Simple<br>Wallet       | Sew Simple Wallet<br>(PBA304)         | Wallet with flap and one, two, or three pockets. Fits in a pocket or purse.                                      | 1                                    |       |
|                            |                                       | SKILL LEVEL 2 — EASY*                                                                                            |                                      |       |
| Changing<br>Station 2.0    | Changing Station 2.0<br>(PBA255-2)    | Clutch and fold-up, washable changing mat.                                                                       | 6                                    |       |
| Ditty Bags 2.0             | Ditty Bags 2.0<br>(PBA188-2)          | Zippered bags in three sizes. Perfect for toiletries, tech gear, and more.                                       | 3                                    |       |
| Hot & Heavy                | Hot & Heavy<br>(PBA306)               | Spacious zippered bags in two sizes. Use as a purse or to carry an iron.                                         | 8                                    |       |
| Payday                     | Payday<br>(PBA302)                    | Streamlined wallet/purse in two sizes. Multiple pockets and magnetic closure. Optional carrying strap.           | 6                                    |       |
| Sidekick                   | Sidekick<br>(PBA300)                  | Multi-pocketed saddlebag organizer. Use on mobility devices, chairs, and more!                                   | 6                                    |       |
|                            |                                       | SKILL LEVEL 3 — MODERATE*                                                                                        |                                      |       |
| Backseat<br>Babysitter 2.0 | Backseat Babysitter 2.0<br>(PBA256-2) | Keep your car companions occupied, organized, and content.                                                       | 6                                    |       |
| Out to<br>Lunch 2.0        | Out to Lunch 2.0<br>(PBA231-2)        | Carry lunch (or daily needs) in these compact yet roomy bags in two sizes.                                       | 6                                    |       |
|                            |                                       | SKILL LEVEL 4 — INVOLVED*                                                                                        |                                      |       |
| Courtside                  | Courtside<br>(PBA303)                 | Backpack/duffle. Holds rackets, gear, and more.<br>Perfect for anyone who travels or has an active<br>lifestyle. | 12                                   |       |
|                            |                                       |                                                                                                                  |                                      |       |