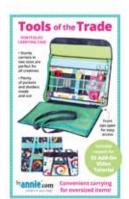

|                        | Pattern Name<br>(SKU)                 | About                                                                                                                                                               | Suggested<br>Class Length<br>(Hours) | Notes |
|------------------------|---------------------------------------|---------------------------------------------------------------------------------------------------------------------------------------------------------------------|--------------------------------------|-------|
| Cut It Out             |                                       | SKILL LEVEL 1 — EASIEST*                                                                                                                                            |                                      |       |
| Project Bags 2.9       | Cut lt Out!<br>(PBA308)               | Scissors cases in two sizes. Foldover flaps close with magnets.                                                                                                     | 3                                    |       |
| Not & Heavy            | Project Bags 2.0<br>(PBA206-2)        | Sturdy quilted bags in four sizes with see-through windows.                                                                                                         | 3                                    |       |
| A                      |                                       | SKILL LEVEL 2 — EASY*                                                                                                                                               |                                      |       |
| Room With<br>A View    | Hot & Heavy<br>(PBA306)               | Spacious zippered bags in two sizes. Use as a purse or to carry an iron.                                                                                            | 8                                    |       |
| Bunning                | Room With A View<br>(PBA291)          | Zippered lids, vinyl windows, and sturdy construction make storage fun!                                                                                             | 6                                    |       |
| Yake A ca              | Running With Scissors<br>(PBA272)     | Compact zippered tool case has plenty of snug pockets to keep notions secure. Companion to the Take A Stand pattern.                                                | 6                                    |       |
|                        | Take A Stand<br>(PBA273)              | Stand-up tote in two sizes carry a small iron, thread cones, baby essentials, games, and more. Companion to the Running With Scissors pattern.                      | 6                                    |       |
| Control                |                                       | SKILL LEVEL 3 — MODERATE*                                                                                                                                           |                                      |       |
|                        | In Control<br>(PBA283)                | Our smallest caddy. Perfect for next to the sewing machine, on a coffee table, or deak.                                                                             | 6                                    |       |
| Catch All<br>Caddy 2.0 | Catch All Caddy 2.0<br>(PBA225-2)     | Sturdy caddy with many easy-to-access pockets and dividers. Great for nursery, sewing, and more!                                                                    | 6                                    |       |
| Under Colo             | Under Cover<br>(PBA289)               | Sewing machine covers in three sizes that may be easily customized.                                                                                                 | 6                                    |       |
| Tools on Trade         | Tools of the Trade<br>(PBA294)        | Portfolio-style organizers in two sizes. Great for carrying oversized items and supplies.                                                                           | 9                                    |       |
| A place for            |                                       | SKILL LEVEL 4 — INVOLVED*                                                                                                                                           |                                      |       |
| Ruler Wrap             | A Place for Everything 2.0 (PBA207-2) | Spacious organizer with multiple pockets to store and carry tools and supplies.                                                                                     | 9                                    |       |
|                        | Ruler Wrap<br>(PBA270)                | Organizers in two sizes hold rulers, mats, and more. Hang on a door or fold for carrying. <b>NOTE:</b> This is a large project so plan classroom space accordingly. | 9                                    |       |