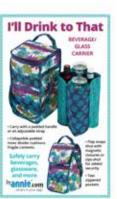

|                            | Pattern Name<br>(SKU)                 | About                                                                                                   | Suggested<br>Class Length<br>(Hours) | Notes |
|----------------------------|---------------------------------------|---------------------------------------------------------------------------------------------------------|--------------------------------------|-------|
| clam Up                    |                                       | SKILL LEVEL 1 — EASIEST*                                                                                |                                      |       |
| Glo and Go                 | Clam Up<br>(PBA275)                   | Zippered pouches in five nesting sizes.                                                                 | 3                                    |       |
| - anisance                 | Glo and Go<br>(PBA269)                | Handy wrap and pouch. Great for makeup, craft supplies, and more.                                       | 3                                    |       |
| Ribbons Bap                | Renaissance Ribbons Bags<br>(PBA266)  | Zippered, elegant pouches in two sizes using ribbons.                                                   | 3                                    |       |
| Ditty Bags 2.0             |                                       | SKILL LEVEL 2 — EASY*                                                                                   |                                      |       |
| Open Wide 2.8              | Ditty Bags 2.0<br>(PBA188-2)          | Zippered bags in three sizes are perfect for toiletries, tech gear, and more!                           | 3                                    |       |
| Payday                     | Open Wide 2.0<br>(PBA246-2)           | Zippered bags in three versatile sizes. Open wide for easy access to contents.                          | 3                                    |       |
| Room With                  | Payday<br>(PBA302)                    | Streamlined wallet/purse in two sizes. Multiple pockets and magnetic closure.                           | 6                                    |       |
| Proved Enterorisis 1.4     | Room With A View<br>(PBA291)          | Zippered lids, vinyl windows, and sturdy construction make storage fun!                                 | 6                                    |       |
|                            | Travel Essentials 2.0<br>(PBA201-2)   | Folding organizer with pockets that may be hung for easy access. Plus, a sleeve for hot tools!          | 6                                    |       |
| Catch All                  |                                       | SKILL LEVEL 3 — MODERATE*                                                                               |                                      |       |
| Double Zip<br>Gear Bag 2.0 | Catch All Caddy 2.0<br>(PBA225-2)     | Sturdy caddy with many easy-to-access pockets and dividers. Great for nursery, sewing, and more!        | 6                                    |       |
| TH Oriek to That           | Double Zip Gear Bag 2.0<br>(PBA257-2) | Organizers in three versatile sizes are easy to open for quick access and great visibility of contents. | 6                                    |       |
| Ultimate<br>Travel Bag 2.0 | I'll Drink to That<br>(PBA263)        | Adventure-ready drink tote with a removable, protective inner divider.                                  | 6                                    |       |
|                            | Ultimate Travel Bag 2.0<br>(PBA251-2) | Stylish travel bag that begs to be shown off.<br>Roomy interior with many pockets.                      | 9                                    |       |