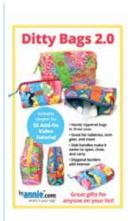

|                    | Pattern Name<br>(SKU)          | About                                                                                                      | Suggested<br>Class Length<br>(Hours) | Notes |
|--------------------|--------------------------------|------------------------------------------------------------------------------------------------------------|--------------------------------------|-------|
|                    |                                | SKILL LEVEL 1 — EASIEST*                                                                                   |                                      |       |
| Clam Up            | Clam Up<br>(PBA275)            | Zippered pouches in five nesting sizes.                                                                    | 3                                    |       |
| DARTY BASS 2.0     | Contain Yourself<br>(PBA274)   | Storage bins in three sizes. Also includes instructions to make custom-sized bins.                         | 3                                    |       |
| Drop Zone          | Ditty Bags 2.0<br>(PBA188-2)   | Zippered bags in three sizes are perfect for toiletries, tech gear, and more.                              | 3                                    |       |
| Glo and Go         | Drop Zone<br>(PBA307)          | Zippered trays in three sizes. Great visibility and easy access to contents                                | 3                                    |       |
|                    | Glo and Go<br>(PBA269)         | Handy wrap and pouch. Great for makeup, craft supplies, and more.                                          | 3                                    |       |
| Cases 2.0          | iCases 2.0<br>(PBA218-2)       | Stylish clutches in four sizes. Zippered pocket on back. Perfect for electronic devices.                   | 4                                    |       |
| Meshiris<br>Around | Meshing Around<br>(PBA278)     | Cinch-style bags in three sizes may be worn as backpacks. Perfect for the pool or beach!                   | 3                                    |       |
| Packers            | Pocket Packers<br>(PBA284)     | Packing flats in four styles. Great for travel and organizing supplies for projects.                       | 3                                    |       |
| mint says a        | Project Bags 2.0<br>(PBA206-2) | Sturdy quilted bags in four sizes with seethrough windows.                                                 | 3                                    |       |
| Sew Simple Wallet  | Sew Simple Wallet<br>(PBA304)  | Wallet with flap and one, two, or three pockets. Fits in a pocket or purse.                                | 1                                    |       |
| Snapshot           |                                | SKILL LEVEL 2 — EASY*                                                                                      |                                      |       |
| Night and Day      | Snapshot<br>(PBA299)           | Versatile foldover bags in two sizes. Zippered tops fold over and close with magnets.                      | 6                                    |       |
|                    | Night and Day<br>(PBA298)      | Stylish reversible tote and zippered purse with multiple compartments. Add flair to outings, day or night. | 9                                    |       |

|                            | Pattern Name<br>(SKU)                 | About                                                                                                   | Suggested<br>Class Length<br>(Hours) | Notes |
|----------------------------|---------------------------------------|---------------------------------------------------------------------------------------------------------|--------------------------------------|-------|
| clam Up                    |                                       | SKILL LEVEL 1 — EASIEST*                                                                                |                                      |       |
| Glo and Go                 | Clam Up<br>(PBA275)                   | Zippered pouches in five nesting sizes.                                                                 | 3                                    |       |
| - anisance                 | Glo and Go<br>(PBA269)                | Handy wrap and pouch. Great for makeup, craft supplies, and more.                                       | 3                                    |       |
| Ribbons Bap                | Renaissance Ribbons Bags<br>(PBA266)  | Zippered, elegant pouches in two sizes using ribbons.                                                   | 3                                    |       |
| Ditty Bags 2.0             |                                       | SKILL LEVEL 2 — EASY*                                                                                   |                                      |       |
| Open Wide 2.8              | Ditty Bags 2.0<br>(PBA188-2)          | Zippered bags in three sizes are perfect for toiletries, tech gear, and more!                           | 3                                    |       |
| Payday                     | Open Wide 2.0<br>(PBA246-2)           | Zippered bags in three versatile sizes. Open wide for easy access to contents.                          | 3                                    |       |
| Room With                  | Payday<br>(PBA302)                    | Streamlined wallet/purse in two sizes. Multiple pockets and magnetic closure.                           | 6                                    |       |
| Proved Enterorisis 1.4     | Room With A View<br>(PBA291)          | Zippered lids, vinyl windows, and sturdy construction make storage fun!                                 | 6                                    |       |
|                            | Travel Essentials 2.0<br>(PBA201-2)   | Folding organizer with pockets that may be hung for easy access. Plus, a sleeve for hot tools!          | 6                                    |       |
| Catch All                  |                                       | SKILL LEVEL 3 — MODERATE*                                                                               |                                      |       |
| Double Zip<br>Gear Bag 2.0 | Catch All Caddy 2.0<br>(PBA225-2)     | Sturdy caddy with many easy-to-access pockets and dividers. Great for nursery, sewing, and more!        | 6                                    |       |
| TH Oriek to That           | Double Zip Gear Bag 2.0<br>(PBA257-2) | Organizers in three versatile sizes are easy to open for quick access and great visibility of contents. | 6                                    |       |
| Ultimate<br>Travel Bag 2.0 | I'll Drink to That<br>(PBA263)        | Adventure-ready drink tote with a removable, protective inner divider.                                  | 6                                    |       |
|                            | Ultimate Travel Bag 2.0<br>(PBA251-2) | Stylish travel bag that begs to be shown off.<br>Roomy interior with many pockets.                      | 9                                    |       |