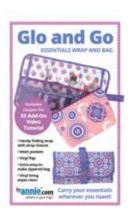

|                    | Pattern Name<br>(SKU)          | About                                                                                                      | Suggested<br>Class Length<br>(Hours) | Notes |
|--------------------|--------------------------------|------------------------------------------------------------------------------------------------------------|--------------------------------------|-------|
|                    |                                | SKILL LEVEL 1 — EASIEST*                                                                                   |                                      |       |
| Clam Up            | Clam Up<br>(PBA275)            | Zippered pouches in five nesting sizes.                                                                    | 3                                    |       |
| DARTY BASS 2.0     | Contain Yourself<br>(PBA274)   | Storage bins in three sizes. Also includes instructions to make custom-sized bins.                         | 3                                    |       |
| Drop Zone          | Ditty Bags 2.0<br>(PBA188-2)   | Zippered bags in three sizes are perfect for toiletries, tech gear, and more.                              | 3                                    |       |
| Glo and Go         | Drop Zone<br>(PBA307)          | Zippered trays in three sizes. Great visibility and easy access to contents                                | 3                                    |       |
|                    | Glo and Go<br>(PBA269)         | Handy wrap and pouch. Great for makeup, craft supplies, and more.                                          | 3                                    |       |
| Cases 2.0          | iCases 2.0<br>(PBA218-2)       | Stylish clutches in four sizes. Zippered pocket on back. Perfect for electronic devices.                   | 4                                    |       |
| Meshiris<br>Around | Meshing Around<br>(PBA278)     | Cinch-style bags in three sizes may be worn as backpacks. Perfect for the pool or beach!                   | 3                                    |       |
| Packers            | Pocket Packers<br>(PBA284)     | Packing flats in four styles. Great for travel and organizing supplies for projects.                       | 3                                    |       |
| mint says a        | Project Bags 2.0<br>(PBA206-2) | Sturdy quilted bags in four sizes with seethrough windows.                                                 | 3                                    |       |
| Sew Simple Wallet  | Sew Simple Wallet<br>(PBA304)  | Wallet with flap and one, two, or three pockets. Fits in a pocket or purse.                                | 1                                    |       |
| Snapshot           |                                | SKILL LEVEL 2 — EASY*                                                                                      |                                      |       |
| Night and Day      | Snapshot<br>(PBA299)           | Versatile foldover bags in two sizes. Zippered tops fold over and close with magnets.                      | 6                                    |       |
|                    | Night and Day<br>(PBA298)      | Stylish reversible tote and zippered purse with multiple compartments. Add flair to outings, day or night. | 9                                    |       |

|                            | Pattern Name<br>(SKU)                 | About                                                                                                   | Suggested<br>Class Length<br>(Hours) | Notes |
|----------------------------|---------------------------------------|---------------------------------------------------------------------------------------------------------|--------------------------------------|-------|
| clam Up                    |                                       | SKILL LEVEL 1 — EASIEST*                                                                                |                                      |       |
| Glo and Go                 | Clam Up<br>(PBA275)                   | Zippered pouches in five nesting sizes.                                                                 | 3                                    |       |
| - anisance                 | Glo and Go<br>(PBA269)                | Handy wrap and pouch. Great for makeup, craft supplies, and more.                                       | 3                                    |       |
| Ribbons Bap                | Renaissance Ribbons Bags<br>(PBA266)  | Zippered, elegant pouches in two sizes using ribbons.                                                   | 3                                    |       |
| Ditty Bags 2.0             |                                       | SKILL LEVEL 2 — EASY*                                                                                   |                                      |       |
| Open Wide 2.8              | Ditty Bags 2.0<br>(PBA188-2)          | Zippered bags in three sizes are perfect for toiletries, tech gear, and more!                           | 3                                    |       |
| Payday                     | Open Wide 2.0<br>(PBA246-2)           | Zippered bags in three versatile sizes. Open wide for easy access to contents.                          | 3                                    |       |
| Room With                  | Payday<br>(PBA302)                    | Streamlined wallet/purse in two sizes. Multiple pockets and magnetic closure.                           | 6                                    |       |
| Proved Enterorisis 1.4     | Room With A View<br>(PBA291)          | Zippered lids, vinyl windows, and sturdy construction make storage fun!                                 | 6                                    |       |
|                            | Travel Essentials 2.0<br>(PBA201-2)   | Folding organizer with pockets that may be hung for easy access. Plus, a sleeve for hot tools!          | 6                                    |       |
| Catch All                  |                                       | SKILL LEVEL 3 — MODERATE*                                                                               |                                      |       |
| Double Zip<br>Gear Bag 2.0 | Catch All Caddy 2.0<br>(PBA225-2)     | Sturdy caddy with many easy-to-access pockets and dividers. Great for nursery, sewing, and more!        | 6                                    |       |
| TH Oriek to That           | Double Zip Gear Bag 2.0<br>(PBA257-2) | Organizers in three versatile sizes are easy to open for quick access and great visibility of contents. | 6                                    |       |
| Ultimate<br>Travel Bag 2.0 | I'll Drink to That<br>(PBA263)        | Adventure-ready drink tote with a removable, protective inner divider.                                  | 6                                    |       |
|                            | Ultimate Travel Bag 2.0<br>(PBA251-2) | Stylish travel bag that begs to be shown off.<br>Roomy interior with many pockets.                      | 9                                    |       |

|                            | Pattern Name<br>(SKU)                 | About                                                                                                      | Suggested<br>Class Length<br>(Hours) | Notes |
|----------------------------|---------------------------------------|------------------------------------------------------------------------------------------------------------|--------------------------------------|-------|
| Clam Up                    |                                       | SKILL LEVEL 1 — EASIEST*                                                                                   |                                      |       |
| Glo and Go                 | Clam Up<br>(PBA275)                   | Zippered pouches in five nesting sizes.                                                                    | 3                                    |       |
| Pocket                     | Glo and Go<br>(PBA269)                | Handy wrap and pouch. Great for makeup, craft supplies, and more.                                          | 3                                    |       |
| packers                    | Pocket Packers<br>(PBA284)            | Packing flats in four styles. Great for travel or organizing supplies for projects.                        | 3                                    |       |
| Pack it in 2.0             |                                       | SKILL LEVEL 2 — EASY*                                                                                      |                                      |       |
|                            | Pack lt In 2.0<br>(PBA253-2)          | Packing cubes with mesh lids. Three convenient sizes. Organize drawers and suitcases with ease.            | 3                                    |       |
|                            | Travel Essentials 2.0<br>(PBA201-2)   | Folding organizer with pockets that may be hung for easy access. Plus, a sleeve for hot tools!             | 6                                    |       |
| Double Zip<br>Gear Bag 2 n |                                       | SKILL LEVEL 3 — MODERATE*                                                                                  |                                      |       |
| est Out of                 | Double Zip Gear Bag 2.0<br>(PBA257-2) | Organizers in three versatile sizes are easy to open for quick access and great visibility of contents.    | 6                                    |       |
| Round Trip                 | Get Out of Town 2.1<br>(PBA227-2.1)   | Our smallest duffle bag. Perfect for weekends and quick getaways.                                          | 6                                    |       |
| Duffle                     | Round Trip Duffle<br>(PBA267)         | Spacious travel bag with plenty of pockets and a trolley sleeve.                                           | 6                                    |       |
| Travel Duffle              | Travel Duffle Bag 2.1<br>(PBA203-2.1) | Our largest duffle bag. Functional and stylish with multiple pockets and a trolley sleeve.                 | 6                                    |       |
| Travel Bag 2.0             | Ultimate Travel Bag 2.0<br>(PBA251-2) | Stylish travel bag that begs to be shown off.<br>Roomy interior with many pockets.                         | 9                                    |       |
| Courtside                  |                                       | SKILL LEVEL 4 — INVOLVED*                                                                                  |                                      |       |
| Divide                     | Courtside<br>(PBA303)                 | Backpack/duffle. Holds rackets, gear, and more. Perfect for anyone who travels or has an active lifestyle. | 12                                   |       |
| & Conquer                  |                                       | SKILL LEVEL 5 — MOST INVOLVED*                                                                             |                                      |       |
|                            | Divide & Conquer<br>(PBA276)          | Suitcase-style bags in two sizes with see-through zippered compartments and multiple pockets.              | 9                                    |       |