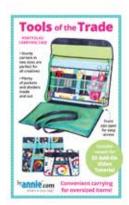

|                        | Pattern Name<br>(SKU)                 | About                                                                                                                                                               | Suggested<br>Class Length<br>(Hours) | Notes |
|------------------------|---------------------------------------|---------------------------------------------------------------------------------------------------------------------------------------------------------------------|--------------------------------------|-------|
| Cut It Out             |                                       | SKILL LEVEL 1 — EASIEST*                                                                                                                                            |                                      |       |
| Project Bags 2.9       | Cut lt Out!<br>(PBA308)               | Scissors cases in two sizes. Foldover flaps close with magnets.                                                                                                     | 3                                    |       |
| Not & Heavy            | Project Bags 2.0<br>(PBA206-2)        | Sturdy quilted bags in four sizes with see-through windows.                                                                                                         | 3                                    |       |
| A                      |                                       | SKILL LEVEL 2 — EASY*                                                                                                                                               |                                      |       |
| Room With<br>A View    | Hot & Heavy<br>(PBA306)               | Spacious zippered bags in two sizes. Use as a purse or to carry an iron.                                                                                            | 8                                    |       |
| Bunning                | Room With A View<br>(PBA291)          | Zippered lids, vinyl windows, and sturdy construction make storage fun!                                                                                             | 6                                    |       |
| Yake A ca              | Running With Scissors<br>(PBA272)     | Compact zippered tool case has plenty of snug pockets to keep notions secure. Companion to the Take A Stand pattern.                                                | 6                                    |       |
|                        | Take A Stand<br>(PBA273)              | Stand-up tote in two sizes carry a small iron, thread cones, baby essentials, games, and more. Companion to the Running With Scissors pattern.                      | 6                                    |       |
| Control                |                                       | SKILL LEVEL 3 — MODERATE*                                                                                                                                           |                                      |       |
|                        | In Control<br>(PBA283)                | Our smallest caddy. Perfect for next to the sewing machine, on a coffee table, or deak.                                                                             | 6                                    |       |
| Catch All<br>Caddy 2.0 | Catch All Caddy 2.0<br>(PBA225-2)     | Sturdy caddy with many easy-to-access pockets and dividers. Great for nursery, sewing, and more!                                                                    | 6                                    |       |
| Under Colo             | Under Cover<br>(PBA289)               | Sewing machine covers in three sizes that may be easily customized.                                                                                                 | 6                                    |       |
| Tools on Trade         | Tools of the Trade<br>(PBA294)        | Portfolio-style organizers in two sizes. Great for carrying oversized items and supplies.                                                                           | 9                                    |       |
| A place for            |                                       | SKILL LEVEL 4 — INVOLVED*                                                                                                                                           |                                      |       |
| Ruler Wrap             | A Place for Everything 2.0 (PBA207-2) | Spacious organizer with multiple pockets to store and carry tools and supplies.                                                                                     | 9                                    |       |
|                        | Ruler Wrap<br>(PBA270)                | Organizers in two sizes hold rulers, mats, and more. Hang on a door or fold for carrying. <b>NOTE:</b> This is a large project so plan classroom space accordingly. | 9                                    |       |