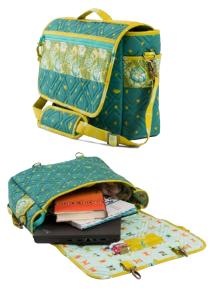

## MJ's Messenger Bag

#### Roomy interior and padded divider

Carry your electronic gear, books, papers, and supplies comfortably in this handy messenger-style book bag.

S: 9"H x 12"W x 4"D L: 10"H x 14"W x 5"D

#### Get this pattern

Pattern only **PBA261 - \$9.95** 

Pictured: Spirit Animals by Tula Pink from Free Spirit