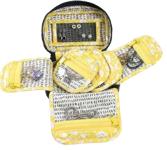

# **Mad About Mesh**

#### Sort and organize with breathable, washable bags You'll find lots of uses for these easy-to-make bags in three

sizes made using ByAnnie's mesh fabric. Light in weight and available in a variety of fun colors, the mesh provides visibility of contents, ventilation, and easy washability.

S: 8½"x13½" M: 13" x 171/2" L: 17½" x 19½"

#### **Get this Pattern**

Pattern only PBA264 - \$5.00

Pictured: Made with ByAnnie products

MESH

FLASTIC

SUP209 DANDELION

ATOM RED MESH

RED FOLD-OVER