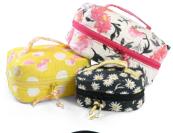

### **Treasures & Trinkets**

#### Store, protect, and organize small items

The unique folding design and removable pods allow you to store, protect, and organize jewelry, sewing supplies, or other small treasures in these handy cases.

S: 4"D x 6"L x 3¾"H M: 6"D x 8"L x 43/4"H L: 8"D x 10"L x 534"H

#### Get this pattern

Pattern only PBA262 - \$9.95

Pictured: Wonderful Things by Bonnie Christine and Capsules from Art Gallery Fabrics

ZIPYD-195 DANDELION