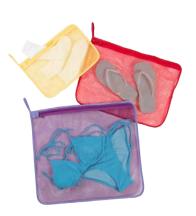

# **Mad About Mesh**

#### Sort and organize with breathable, washable bags You'll find lots of uses for these easy-to-make bags in three

sizes made using ByAnnie's mesh fabric. Light in weight and available in a variety of fun colors, the mesh provides visibility of contents, ventilation, and easy washability.

S: 8½"x13½" M: 13" x 171/2" L: 17½" x 19½"

#### **Get this Pattern**

Pattern only PBA264 - \$5.00

Pictured: Made with ByAnnie products

MESH

FLASTIC

SUP209 DANDELION

ATOM RED MESH

RED FOLD-OVER