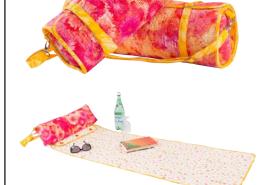

### Siesta Fiesta

#### Roll-up beach/nap/lounge chair mat

This stylish lightweight mat with comfy removable pillow is your perfect beach, poolside, picnic, or starry night companion. The quick roll-down design means you'll be set for R&R in no time!

Child size: 50"H x 20"W plus pillow Adult size: 62"H x 24"W plus pillow

#### Get this pattern

Pattern only **PBA265 - \$9.95** 

Pictured: Patio Splash by Maria Kalinowski for Kanvas Studio from Benartex

HAR1-N-SET-3210