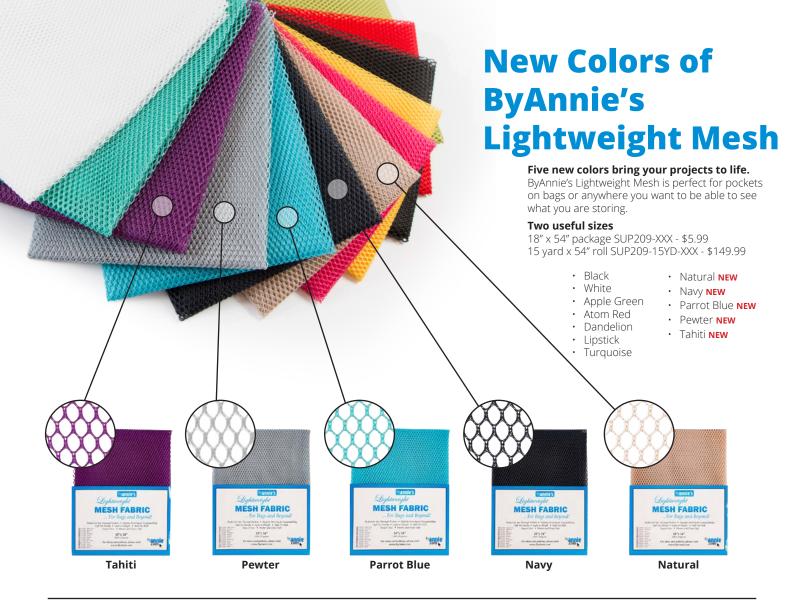

# **Mad About Mesh**

#### Sort and organize with breathable, washable bags You'll find lots of uses for these easy-to-make bags in three

sizes made using ByAnnie's mesh fabric. Light in weight and available in a variety of fun colors, the mesh provides visibility of contents, ventilation, and easy washability.

S: 8½"x13½" M: 13" x 171/2" L: 17½" x 19½"

#### **Get this Pattern**

Pattern only PBA264 - \$5.00

Pictured: Made with ByAnnie products

MESH

FLASTIC

SUP209 DANDELION

ATOM RED MESH

RED FOLD-OVER