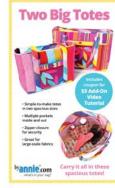

|                      | Pattern Name<br>(SKU)          | About                                                                                                                  | Suggested<br>Class Length<br>(Hours) | Notes   |
|----------------------|--------------------------------|------------------------------------------------------------------------------------------------------------------------|--------------------------------------|---------|
| Sew Simple<br>Wallet |                                | SKILL LEVEL 1 — EASIEST*                                                                                               |                                      |         |
|                      | Sew Simple Wallet<br>(PBA304)  | Wallet with flap and one, two, or three pockets. Fits in a pocket or purse.                                            | 1                                    |         |
| Cut It Out!          | Cut lt Out!<br>(PBA308)        | Scissors cases in two sizes. Foldover flaps close with magnets.                                                        | 3                                    |         |
| Drop Zone            | Drop Zone<br>(PBA307)          | Zippered trays in three sizes. Great visibility and easy access to contents                                            | 3                                    |         |
| iCases 2.0           | iCases 2.0<br>(PBA218-2)       | Stylish clutches in four sizes. Zippered pocket on back. Perfect for electronic devices.                               | 4                                    |         |
|                      |                                | SKILL LEVEL 2 — EASY*                                                                                                  |                                      |         |
| Ditty Bags 2.0       | Ditty Bags 2.0<br>(PBA188-2)   | Zippered bags in three sizes. Perfect for toiletries, tech gear, and more.                                             | 3                                    |         |
| Hot & Heavy          | Hot & Heavy<br>(PBA306)        | Spacious zippered bags in two sizes. Use as a purse or to carry an iron.                                               | 8                                    |         |
| On the Go 2.0        | On the Go 2.0<br>(PBA190-2)    | Small but mighty! Multiple pockets. Adjustable strap. Perfect for travel or daily errands.                             | 6                                    |         |
| Payday               | Payday<br>(PBA302)             | Streamlined wallet/purse. Two sizes. Multiple pockets. Magnetic closure. Optional carrying strap.                      | 6                                    |         |
| Side Hustle          | Side Hustle<br>(PBA309)        | Sling bags in two sizes. Large zippered compartment. Two easy-to-access zippered pockets. Two styles of strap.         | 6                                    |         |
| Zip It Up 2.0        | Zip lt Up 2.0<br>(PBA252-2)    | Streamlined zippered cases. Multiple zippered pockets inside and out. Opens flat for easy access.                      | 8                                    |         |
|                      |                                | SKILL LEVEL 3 — MODERATE*                                                                                              |                                      |         |
| Out to<br>Lunch 2.0  | Out to Lunch 2.0<br>(PBA231-2) | Carry lunch (or daily needs) in these compact yet roomy bags in two sizes.                                             | 6                                    |         |
| Two Big Totes        | Two Big Totes<br>(PBA310)      | Simple-to-make totes in two spacious sizes.<br>Multiple pockets. Zippered closure opens to fall<br>flat against sides. | 8                                    |         |
|                      |                                | SKILL LEVEL 4 — INVOLVED*                                                                                              |                                      |         |
| Courtside            | Courtside<br>(PBA303)          | Backpack/duffle. Holds rackets, gear, and more. Perfect for anyone who travels or has an active lifestyle.             | 12                                   |         |
|                      | *Skill levels range from 1     | (quickest and easiest) to 5 (most involved) hase                                                                       | d on a mived o                       | ritoria |