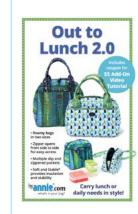

|                      | Pattern Name<br>(SKU)          | About                                                                                                                  | Suggested<br>Class Length<br>(Hours) | Notes   |
|----------------------|--------------------------------|------------------------------------------------------------------------------------------------------------------------|--------------------------------------|---------|
| Sew Simple<br>Wallet |                                | SKILL LEVEL 1 — EASIEST*                                                                                               |                                      |         |
|                      | Sew Simple Wallet<br>(PBA304)  | Wallet with flap and one, two, or three pockets. Fits in a pocket or purse.                                            | 1                                    |         |
| Cut It Out!          | Cut lt Out!<br>(PBA308)        | Scissors cases in two sizes. Foldover flaps close with magnets.                                                        | 3                                    |         |
| Drop Zone            | Drop Zone<br>(PBA307)          | Zippered trays in three sizes. Great visibility and easy access to contents                                            | 3                                    |         |
| iCases 2.0           | iCases 2.0<br>(PBA218-2)       | Stylish clutches in four sizes. Zippered pocket on back. Perfect for electronic devices.                               | 4                                    |         |
|                      |                                | SKILL LEVEL 2 — EASY*                                                                                                  |                                      |         |
| Ditty Bags 2.0       | Ditty Bags 2.0<br>(PBA188-2)   | Zippered bags in three sizes. Perfect for toiletries, tech gear, and more.                                             | 3                                    |         |
| Hot & Heavy          | Hot & Heavy<br>(PBA306)        | Spacious zippered bags in two sizes. Use as a purse or to carry an iron.                                               | 8                                    |         |
| On the Go 2.0        | On the Go 2.0<br>(PBA190-2)    | Small but mighty! Multiple pockets. Adjustable strap. Perfect for travel or daily errands.                             | 6                                    |         |
| Payday               | Payday<br>(PBA302)             | Streamlined wallet/purse. Two sizes. Multiple pockets. Magnetic closure. Optional carrying strap.                      | 6                                    |         |
| Side Hustle          | Side Hustle<br>(PBA309)        | Sling bags in two sizes. Large zippered compartment. Two easy-to-access zippered pockets. Two styles of strap.         | 6                                    |         |
| Zip It Up 2.0        | Zip lt Up 2.0<br>(PBA252-2)    | Streamlined zippered cases. Multiple zippered pockets inside and out. Opens flat for easy access.                      | 8                                    |         |
|                      |                                | SKILL LEVEL 3 — MODERATE*                                                                                              |                                      |         |
| Out to<br>Lunch 2.0  | Out to Lunch 2.0<br>(PBA231-2) | Carry lunch (or daily needs) in these compact yet roomy bags in two sizes.                                             | 6                                    |         |
| Two Big Totes        | Two Big Totes<br>(PBA310)      | Simple-to-make totes in two spacious sizes.<br>Multiple pockets. Zippered closure opens to fall<br>flat against sides. | 8                                    |         |
|                      |                                | SKILL LEVEL 4 — INVOLVED*                                                                                              |                                      |         |
| Courtside            | Courtside<br>(PBA303)          | Backpack/duffle. Holds rackets, gear, and more. Perfect for anyone who travels or has an active lifestyle.             | 12                                   |         |
|                      | *Skill levels range from 1     | (quickest and easiest) to 5 (most involved) hase                                                                       | d on a mived o                       | ritoria |