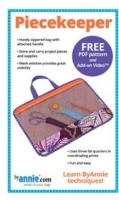

Each of the ByAnnie Basics patterns comes with an accompanying Add-on Video™ that will walk you through the process from start to finish.

|                                                                                                                                                                                                                                                                                                                                                                                                                                                                                                                                                                                                                                                                                                                                                                                                                                                                                                                                                                                                                                                                                                                                                                                                                                                                                                                                                                                                                                                                                                                                                                                                                                                                                                                                                                                                                                                                                                                                                                                                                                                                                                                                | Pattern Name<br>(SKU)              | About                                                                                                   | Suggested<br>Class Length<br>(Hours) | Notes |
|--------------------------------------------------------------------------------------------------------------------------------------------------------------------------------------------------------------------------------------------------------------------------------------------------------------------------------------------------------------------------------------------------------------------------------------------------------------------------------------------------------------------------------------------------------------------------------------------------------------------------------------------------------------------------------------------------------------------------------------------------------------------------------------------------------------------------------------------------------------------------------------------------------------------------------------------------------------------------------------------------------------------------------------------------------------------------------------------------------------------------------------------------------------------------------------------------------------------------------------------------------------------------------------------------------------------------------------------------------------------------------------------------------------------------------------------------------------------------------------------------------------------------------------------------------------------------------------------------------------------------------------------------------------------------------------------------------------------------------------------------------------------------------------------------------------------------------------------------------------------------------------------------------------------------------------------------------------------------------------------------------------------------------------------------------------------------------------------------------------------------------|------------------------------------|---------------------------------------------------------------------------------------------------------|--------------------------------------|-------|
|                                                                                                                                                                                                                                                                                                                                                                                                                                                                                                                                                                                                                                                                                                                                                                                                                                                                                                                                                                                                                                                                                                                                                                                                                                                                                                                                                                                                                                                                                                                                                                                                                                                                                                                                                                                                                                                                                                                                                                                                                                                                                                                                |                                    | SKILL LEVEL 1 — EASIEST*                                                                                |                                      |       |
| Petit Four<br>Baskets                                                                                                                                                                                                                                                                                                                                                                                                                                                                                                                                                                                                                                                                                                                                                                                                                                                                                                                                                                                                                                                                                                                                                                                                                                                                                                                                                                                                                                                                                                                                                                                                                                                                                                                                                                                                                                                                                                                                                                                                                                                                                                          | BASIC SKILLBUILDERS COU            | IRSE                                                                                                    |                                      |       |
| Piecekeeper                                                                                                                                                                                                                                                                                                                                                                                                                                                                                                                                                                                                                                                                                                                                                                                                                                                                                                                                                                                                                                                                                                                                                                                                                                                                                                                                                                                                                                                                                                                                                                                                                                                                                                                                                                                                                                                                                                                                                                                                                                                                                                                    | Petit Four Baskets<br>(PBA271)     | Sturdy little baskets are perfect for all kinds of small treasures!                                     | 3                                    |       |
| Call Me                                                                                                                                                                                                                                                                                                                                                                                                                                                                                                                                                                                                                                                                                                                                                                                                                                                                                                                                                                                                                                                                                                                                                                                                                                                                                                                                                                                                                                                                                                                                                                                                                                                                                                                                                                                                                                                                                                                                                                                                                                                                                                                        | Piecekeeper<br>(PBA281)            | Flat zippered bag carries project pieces and supplies.                                                  | 3                                    |       |
|                                                                                                                                                                                                                                                                                                                                                                                                                                                                                                                                                                                                                                                                                                                                                                                                                                                                                                                                                                                                                                                                                                                                                                                                                                                                                                                                                                                                                                                                                                                                                                                                                                                                                                                                                                                                                                                                                                                                                                                                                                                                                                                                | Call Me<br>(PBA288)                | Small, lightweight bag carries ID, cash, and phone and is perfect for running errands!                  | 3                                    |       |
| The state of the s | Easy Does It<br>(PBA285)           | Handy dimensional zippered bag stores and carries all the essentials!                                   | 3                                    |       |
| Carrying Strap                                                                                                                                                                                                                                                                                                                                                                                                                                                                                                                                                                                                                                                                                                                                                                                                                                                                                                                                                                                                                                                                                                                                                                                                                                                                                                                                                                                                                                                                                                                                                                                                                                                                                                                                                                                                                                                                                                                                                                                                                                                                                                                 | EXTRA CREDIT                       |                                                                                                         |                                      |       |
| Bosom                                                                                                                                                                                                                                                                                                                                                                                                                                                                                                                                                                                                                                                                                                                                                                                                                                                                                                                                                                                                                                                                                                                                                                                                                                                                                                                                                                                                                                                                                                                                                                                                                                                                                                                                                                                                                                                                                                                                                                                                                                                                                                                          | Carrying Strap and Pad<br>(PBA296) | An adjustable, detachable carrying strap with a comfy pad — perfect for any bag!                        | 2                                    |       |
| Buddy Face Mask                                                                                                                                                                                                                                                                                                                                                                                                                                                                                                                                                                                                                                                                                                                                                                                                                                                                                                                                                                                                                                                                                                                                                                                                                                                                                                                                                                                                                                                                                                                                                                                                                                                                                                                                                                                                                                                                                                                                                                                                                                                                                                                | Bosom Buddy<br>(PBA290)            | Padded cushion makes wearing a seat belt more comfortable!                                              | 3                                    |       |
| Wristlet                                                                                                                                                                                                                                                                                                                                                                                                                                                                                                                                                                                                                                                                                                                                                                                                                                                                                                                                                                                                                                                                                                                                                                                                                                                                                                                                                                                                                                                                                                                                                                                                                                                                                                                                                                                                                                                                                                                                                                                                                                                                                                                       | Face Mask<br>(PBA292)              | Quick-to-make mask with side pleats and comfy ties.                                                     | 1                                    |       |
| zipper Pulls                                                                                                                                                                                                                                                                                                                                                                                                                                                                                                                                                                                                                                                                                                                                                                                                                                                                                                                                                                                                                                                                                                                                                                                                                                                                                                                                                                                                                                                                                                                                                                                                                                                                                                                                                                                                                                                                                                                                                                                                                                                                                                                   | Wristlet Strap<br>(PBA301)         | Straps in two versions (flat or folded) turn a wallet, clutch or small purse into a wristlet in a snap! | 1                                    |       |
|                                                                                                                                                                                                                                                                                                                                                                                                                                                                                                                                                                                                                                                                                                                                                                                                                                                                                                                                                                                                                                                                                                                                                                                                                                                                                                                                                                                                                                                                                                                                                                                                                                                                                                                                                                                                                                                                                                                                                                                                                                                                                                                                | Zipper Pulls<br>(PBA297)           | Fabric zipper pulls are easy to make and can be attached in a variety of ways to provide easy access.   | 1                                    |       |
| Sandiform                                                                                                                                                                                                                                                                                                                                                                                                                                                                                                                                                                                                                                                                                                                                                                                                                                                                                                                                                                                                                                                                                                                                                                                                                                                                                                                                                                                                                                                                                                                                                                                                                                                                                                                                                                                                                                                                                                                                                                                                                                                                                                                      |                                    |                                                                                                         |                                      |       |