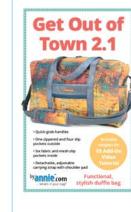

## What's New?

A baker's dozen of our newest patterns for beginning sewists to more advanced makers. Projects range from extra-quick and easy wallets to a full-featured backpack/duffle for carrying rackets and more!

|                      | Pattern Name<br>(SKU)          | About                                                                                                                  | Suggested<br>Class Length<br>(Hours) | Notes   |
|----------------------|--------------------------------|------------------------------------------------------------------------------------------------------------------------|--------------------------------------|---------|
| Sew Simple<br>Wallet |                                | SKILL LEVEL 1 — EASIEST*                                                                                               |                                      |         |
|                      | Sew Simple Wallet<br>(PBA304)  | Wallet with flap and one, two, or three pockets. Fits in a pocket or purse.                                            | 1                                    |         |
| Cut It Out!          | Cut lt Out!<br>(PBA308)        | Scissors cases in two sizes. Foldover flaps close with magnets.                                                        | 3                                    |         |
| Drop Zone            | Drop Zone<br>(PBA307)          | Zippered trays in three sizes. Great visibility and easy access to contents                                            | 3                                    |         |
| iCases 2.0           | iCases 2.0<br>(PBA218-2)       | Stylish clutches in four sizes. Zippered pocket on back. Perfect for electronic devices.                               | 4                                    |         |
|                      |                                | SKILL LEVEL 2 — EASY*                                                                                                  |                                      |         |
| Ditty Bags 2.0       | Ditty Bags 2.0<br>(PBA188-2)   | Zippered bags in three sizes. Perfect for toiletries, tech gear, and more.                                             | 3                                    |         |
| Hot & Heavy          | Hot & Heavy<br>(PBA306)        | Spacious zippered bags in two sizes. Use as a purse or to carry an iron.                                               | 8                                    |         |
| On the Go 2.0        | On the Go 2.0<br>(PBA190-2)    | Small but mighty! Multiple pockets. Adjustable strap. Perfect for travel or daily errands.                             | 6                                    |         |
| Payday               | Payday<br>(PBA302)             | Streamlined wallet/purse. Two sizes. Multiple pockets. Magnetic closure. Optional carrying strap.                      | 6                                    |         |
| Side Hustle          | Side Hustle<br>(PBA309)        | Sling bags in two sizes. Large zippered compartment. Two easy-to-access zippered pockets. Two styles of strap.         | 6                                    |         |
| Zip It Up 2.0        | Zip lt Up 2.0<br>(PBA252-2)    | Streamlined zippered cases. Multiple zippered pockets inside and out. Opens flat for easy access.                      | 8                                    |         |
|                      |                                | SKILL LEVEL 3 — MODERATE*                                                                                              |                                      |         |
| Out to<br>Lunch 2.0  | Out to Lunch 2.0<br>(PBA231-2) | Carry lunch (or daily needs) in these compact yet roomy bags in two sizes.                                             | 6                                    |         |
| Two Big Totes        | Two Big Totes<br>(PBA310)      | Simple-to-make totes in two spacious sizes.<br>Multiple pockets. Zippered closure opens to fall<br>flat against sides. | 8                                    |         |
|                      |                                | SKILL LEVEL 4 — INVOLVED*                                                                                              |                                      |         |
| Courtside            | Courtside<br>(PBA303)          | Backpack/duffle. Holds rackets, gear, and more. Perfect for anyone who travels or has an active lifestyle.             | 12                                   |         |
|                      | *Skill levels range from 1     | (quickest and easiest) to 5 (most involved) hase                                                                       | d on a mived o                       | ritoria |