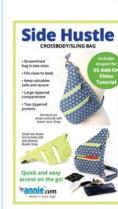

|                      | Pattern Name<br>(SKU)          | About                                                                                                                  | Suggested<br>Class Length<br>(Hours) | Notes   |
|----------------------|--------------------------------|------------------------------------------------------------------------------------------------------------------------|--------------------------------------|---------|
| Sew Simple<br>Wallet |                                | SKILL LEVEL 1 — EASIEST*                                                                                               |                                      |         |
|                      | Sew Simple Wallet<br>(PBA304)  | Wallet with flap and one, two, or three pockets. Fits in a pocket or purse.                                            | 1                                    |         |
| Cut It Out!          | Cut lt Out!<br>(PBA308)        | Scissors cases in two sizes. Foldover flaps close with magnets.                                                        | 3                                    |         |
| Drop Zone            | Drop Zone<br>(PBA307)          | Zippered trays in three sizes. Great visibility and easy access to contents                                            | 3                                    |         |
| iCases 2.0           | iCases 2.0<br>(PBA218-2)       | Stylish clutches in four sizes. Zippered pocket on back. Perfect for electronic devices.                               | 4                                    |         |
|                      |                                | SKILL LEVEL 2 — EASY*                                                                                                  |                                      |         |
| Ditty Bags 2.0       | Ditty Bags 2.0<br>(PBA188-2)   | Zippered bags in three sizes. Perfect for toiletries, tech gear, and more.                                             | 3                                    |         |
| Hot & Heavy          | Hot & Heavy<br>(PBA306)        | Spacious zippered bags in two sizes. Use as a purse or to carry an iron.                                               | 8                                    |         |
| On the Go 2.0        | On the Go 2.0<br>(PBA190-2)    | Small but mighty! Multiple pockets. Adjustable strap. Perfect for travel or daily errands.                             | 6                                    |         |
| Payday               | Payday<br>(PBA302)             | Streamlined wallet/purse. Two sizes. Multiple pockets. Magnetic closure. Optional carrying strap.                      | 6                                    |         |
| Side Hustle          | Side Hustle<br>(PBA309)        | Sling bags in two sizes. Large zippered compartment. Two easy-to-access zippered pockets. Two styles of strap.         | 6                                    |         |
| Zip It Up 2.0        | Zip lt Up 2.0<br>(PBA252-2)    | Streamlined zippered cases. Multiple zippered pockets inside and out. Opens flat for easy access.                      | 8                                    |         |
|                      |                                | SKILL LEVEL 3 — MODERATE*                                                                                              |                                      |         |
| Out to<br>Lunch 2.0  | Out to Lunch 2.0<br>(PBA231-2) | Carry lunch (or daily needs) in these compact yet roomy bags in two sizes.                                             | 6                                    |         |
| Two Big Totes        | Two Big Totes<br>(PBA310)      | Simple-to-make totes in two spacious sizes.<br>Multiple pockets. Zippered closure opens to fall<br>flat against sides. | 8                                    |         |
|                      |                                | SKILL LEVEL 4 — INVOLVED*                                                                                              |                                      |         |
| Courtside            | Courtside<br>(PBA303)          | Backpack/duffle. Holds rackets, gear, and more. Perfect for anyone who travels or has an active lifestyle.             | 12                                   |         |
|                      | *Skill levels range from 1     | (quickest and easiest) to 5 (most involved) hase                                                                       | d on a mived o                       | ritoria |