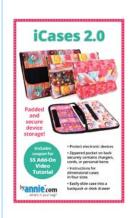

|                      | Pattern Name<br>(SKU)          | About                                                                                                                  | Suggested<br>Class Length<br>(Hours) | Notes   |
|----------------------|--------------------------------|------------------------------------------------------------------------------------------------------------------------|--------------------------------------|---------|
| Sew Simple<br>Wallet |                                | SKILL LEVEL 1 — EASIEST*                                                                                               |                                      |         |
|                      | Sew Simple Wallet<br>(PBA304)  | Wallet with flap and one, two, or three pockets. Fits in a pocket or purse.                                            | 1                                    |         |
| Cut It Out!          | Cut lt Out!<br>(PBA308)        | Scissors cases in two sizes. Foldover flaps close with magnets.                                                        | 3                                    |         |
| Drop Zone            | Drop Zone<br>(PBA307)          | Zippered trays in three sizes. Great visibility and easy access to contents                                            | 3                                    |         |
| iCases 2.0           | iCases 2.0<br>(PBA218-2)       | Stylish clutches in four sizes. Zippered pocket on back. Perfect for electronic devices.                               | 4                                    |         |
|                      |                                | SKILL LEVEL 2 — EASY*                                                                                                  |                                      |         |
| Ditty Bags 2.0       | Ditty Bags 2.0<br>(PBA188-2)   | Zippered bags in three sizes. Perfect for toiletries, tech gear, and more.                                             | 3                                    |         |
| Hot & Heavy          | Hot & Heavy<br>(PBA306)        | Spacious zippered bags in two sizes. Use as a purse or to carry an iron.                                               | 8                                    |         |
| On the Go 2.0        | On the Go 2.0<br>(PBA190-2)    | Small but mighty! Multiple pockets. Adjustable strap. Perfect for travel or daily errands.                             | 6                                    |         |
| Payday               | Payday<br>(PBA302)             | Streamlined wallet/purse. Two sizes. Multiple pockets. Magnetic closure. Optional carrying strap.                      | 6                                    |         |
| Side Hustle          | Side Hustle<br>(PBA309)        | Sling bags in two sizes. Large zippered compartment. Two easy-to-access zippered pockets. Two styles of strap.         | 6                                    |         |
| Zip It Up 2.0        | Zip lt Up 2.0<br>(PBA252-2)    | Streamlined zippered cases. Multiple zippered pockets inside and out. Opens flat for easy access.                      | 8                                    |         |
|                      |                                | SKILL LEVEL 3 — MODERATE*                                                                                              |                                      |         |
| Out to<br>Lunch 2.0  | Out to Lunch 2.0<br>(PBA231-2) | Carry lunch (or daily needs) in these compact yet roomy bags in two sizes.                                             | 6                                    |         |
| Two Big Totes        | Two Big Totes<br>(PBA310)      | Simple-to-make totes in two spacious sizes.<br>Multiple pockets. Zippered closure opens to fall<br>flat against sides. | 8                                    |         |
|                      |                                | SKILL LEVEL 4 — INVOLVED*                                                                                              |                                      |         |
| Courtside            | Courtside<br>(PBA303)          | Backpack/duffle. Holds rackets, gear, and more. Perfect for anyone who travels or has an active lifestyle.             | 12                                   |         |
|                      | *Skill levels range from 1     | (quickest and easiest) to 5 (most involved) hase                                                                       | d on a mived o                       | ritoria |

|                             | Pattern Name<br>(SKU)          | About                                                                                                      | Suggested<br>Class Length<br>(Hours) | Notes |
|-----------------------------|--------------------------------|------------------------------------------------------------------------------------------------------------|--------------------------------------|-------|
|                             |                                | SKILL LEVEL 1 — EASIEST*                                                                                   |                                      |       |
| Contain<br>Yourself         | Clam Up<br>(PBA275)            | Zippered pouches in five nesting sizes.                                                                    | 3                                    |       |
| oity Bags 2.0               | Contain Yourself<br>(PBA274)   | Storage bins in three sizes. Also includes instructions to make custom-sized bins.                         | 3                                    |       |
| Drop Zone                   | Ditty Bags 2.0<br>(PBA188-2)   | Zippered bags in three sizes are perfect for toiletries, tech gear, and more.                              | 3                                    |       |
| Glo and Go                  | Drop Zone<br>(PBA307)          | Zippered trays in three sizes. Great visibility and easy access to contents                                | 3                                    |       |
| GIO                         | Glo and Go<br>(PBA269)         | Handy wrap and pouch. Great for makeup, craft supplies, and more.                                          | 3                                    |       |
| icases 2.0                  | iCases 2.0<br>(PBA218-2)       | Stylish clutches in four sizes. Zippered pocket on back. Perfect for electronic devices.                   | 4                                    |       |
| Meshing<br>Around<br>Pocket | Meshing Around<br>(PBA278)     | Cinch-style bags in three sizes may be worn as backpacks. Perfect for the pool or beach!                   | 3                                    |       |
| Packers                     | Pocket Packers<br>(PBA284)     | Packing flats in four styles. Great for travel and organizing supplies for projects.                       | 3                                    |       |
| Project Bags 2.0            | Project Bags 2.0<br>(PBA206-2) | Sturdy quilted bags in four sizes with seethrough windows.                                                 | 3                                    |       |
| Sew Simple Wallet           | Sew Simple Wallet<br>(PBA304)  | Wallet with flap and one, two, or three pockets. Fits in a pocket or purse.                                | 1                                    |       |
| Snapshot                    |                                | SKILL LEVEL 2 — EASY*                                                                                      |                                      |       |
| Night and Day               | Snapshot<br>(PBA299)           | Versatile foldover bags in two sizes. Zippered tops fold over and close with magnets.                      | 6                                    |       |
|                             | Night and Day<br>(PBA298)      | Stylish reversible tote and zippered purse with multiple compartments. Add flair to outings, day or night. | 9                                    |       |
| Sum me person               |                                |                                                                                                            |                                      |       |