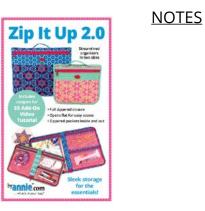

|                      | Pattern Name<br>(SKU)          | About                                                                                                                  | Suggested<br>Class Length<br>(Hours) | Notes   |
|----------------------|--------------------------------|------------------------------------------------------------------------------------------------------------------------|--------------------------------------|---------|
| Sew Simple<br>Wallet |                                | SKILL LEVEL 1 — EASIEST*                                                                                               |                                      |         |
|                      | Sew Simple Wallet<br>(PBA304)  | Wallet with flap and one, two, or three pockets. Fits in a pocket or purse.                                            | 1                                    |         |
| Cut It Out!          | Cut lt Out!<br>(PBA308)        | Scissors cases in two sizes. Foldover flaps close with magnets.                                                        | 3                                    |         |
| Drop Zone            | Drop Zone<br>(PBA307)          | Zippered trays in three sizes. Great visibility and easy access to contents                                            | 3                                    |         |
| iCases 2.0           | iCases 2.0<br>(PBA218-2)       | Stylish clutches in four sizes. Zippered pocket on back. Perfect for electronic devices.                               | 4                                    |         |
|                      |                                | SKILL LEVEL 2 — EASY*                                                                                                  |                                      |         |
| Ditty Bags 2.0       | Ditty Bags 2.0<br>(PBA188-2)   | Zippered bags in three sizes. Perfect for toiletries, tech gear, and more.                                             | 3                                    |         |
| Hot & Heavy          | Hot & Heavy<br>(PBA306)        | Spacious zippered bags in two sizes. Use as a purse or to carry an iron.                                               | 8                                    |         |
| On the Go 2.0        | On the Go 2.0<br>(PBA190-2)    | Small but mighty! Multiple pockets. Adjustable strap. Perfect for travel or daily errands.                             | 6                                    |         |
| Payday               | Payday<br>(PBA302)             | Streamlined wallet/purse. Two sizes. Multiple pockets. Magnetic closure. Optional carrying strap.                      | 6                                    |         |
| Side Hustle          | Side Hustle<br>(PBA309)        | Sling bags in two sizes. Large zippered compartment. Two easy-to-access zippered pockets. Two styles of strap.         | 6                                    |         |
| Zip It Up 2.0        | Zip lt Up 2.0<br>(PBA252-2)    | Streamlined zippered cases. Multiple zippered pockets inside and out. Opens flat for easy access.                      | 8                                    |         |
|                      |                                | SKILL LEVEL 3 — MODERATE*                                                                                              |                                      |         |
| Out to<br>Lunch 2.0  | Out to Lunch 2.0<br>(PBA231-2) | Carry lunch (or daily needs) in these compact yet roomy bags in two sizes.                                             | 6                                    |         |
| Two Big Totes        | Two Big Totes<br>(PBA310)      | Simple-to-make totes in two spacious sizes.<br>Multiple pockets. Zippered closure opens to fall<br>flat against sides. | 8                                    |         |
|                      |                                | SKILL LEVEL 4 — INVOLVED*                                                                                              |                                      |         |
| Courtside            | Courtside<br>(PBA303)          | Backpack/duffle. Holds rackets, gear, and more. Perfect for anyone who travels or has an active lifestyle.             | 12                                   |         |
|                      | *Skill levels range from 1     | (quickest and easiest) to 5 (most involved) hase                                                                       | d on a mived o                       | ritoria |