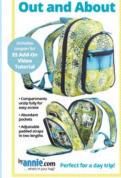

|                                   |                                                                                                                  |                                      |       |

<sup>\*</sup>Skill levels range from 1 (quickest and easiest) to 5 (most involved), based on a mixed criteria considering techniques used, number of pieces, and general intensity of the project.

#### **ByAnnie's Project of the Month Ideas**

# Purses & Bags

**NOTES** 





**NOTES** 



**NOTES** 



**NOTES** 





**NOTES** 



**NOTES** 



**NOTES** 



**Switchback** 

**NOTES** 



Courtside

**NOTES** 



**NOTES** 

**NOTES** 







Twelve fun projects to organize your life! They are perfect for the sewing room or crafts room, but all can be used to organize other rooms of the house as well.

|                             | Pattern Name<br>(SKU)                 | About                                                                                                                                                               | Suggested<br>Class Length<br>(Hours) | Notes |
|-----------------------------|---------------------------------------|---------------------------------------------------------------------------------------------------------------------------------------------------------------------|--------------------------------------|-------|
| Cut It Out!                 |