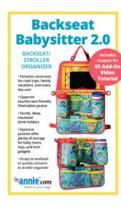

|                     |                                       |                                                                                                         |                                      |       |

\*Skill levels range from 1 (quickest and easiest) to 5 (most involved), based on a mixed criteria considering techniques used, number of pieces, and general intensity of the project.

20

**NOTES** 



Hot & Heavy

**NOTES** 



**NOTES** 



**NOTES** 





**NOTES** 

**NOTES** 



**NOTES** 

**NOTES** 



**NOTES** 



**In Control** 



**NOTES** 



**NOTES** 





Projects to decorate, organize, and use at home. Designed for every room in the house, from the bedroom to the crafts room to the kitchen!

|