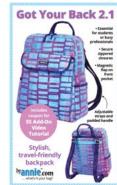

|                                   |                                                                                                                  |                                      |       |

<sup>\*</sup>Skill levels range from 1 (quickest and easiest) to 5 (most involved), based on a mixed criteria considering techniques used, number of pieces, and general intensity of the project.

#### **ByAnnie's Project of the Month Ideas**

# Purses & Bags

**NOTES** 





**NOTES** 



**NOTES** 



**NOTES** 





**NOTES** 



**NOTES** 



**NOTES** 



**Switchback** 

**NOTES** 



Courtside

**NOTES** 



**NOTES** 

**NOTES** 







Twelve fun projects to organize your life! They are perfect for the sewing room or crafts room, but all can be used to organize other rooms of the house as well.

|                             | Pattern Name<br>(SKU)                 | About                                                                                                                                                               | Suggested<br>Class Length<br>(Hours) | Notes |
|-----------------------------|---------------------------------------|---------------------------------------------------------------------------------------------------------------------------------------------------------------------|--------------------------------------|-------|
| Cut It Out!                 |