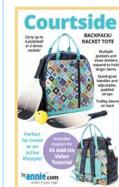

|                      | Pattern Name<br>(SKU)          | About                                                                                                                  | Suggested<br>Class Length<br>(Hours) | Notes   |
|----------------------|--------------------------------|------------------------------------------------------------------------------------------------------------------------|--------------------------------------|---------|
| Sew Simple<br>Wallet |                                | SKILL LEVEL 1 — EASIEST*                                                                                               |                                      |         |
|                      | Sew Simple Wallet<br>(PBA304)  | Wallet with flap and one, two, or three pockets. Fits in a pocket or purse.                                            | 1                                    |         |
| Cut It Out!          | Cut lt Out!<br>(PBA308)        | Scissors cases in two sizes. Foldover flaps close with magnets.                                                        | 3                                    |         |
| Drop Zone            | Drop Zone<br>(PBA307)          | Zippered trays in three sizes. Great visibility and easy access to contents                                            | 3                                    |         |
| iCases 2.0           | iCases 2.0<br>(PBA218-2)       | Stylish clutches in four sizes. Zippered pocket on back. Perfect for electronic devices.                               | 4                                    |         |
|                      |                                | SKILL LEVEL 2 — EASY*                                                                                                  |                                      |         |
| Ditty Bags 2.0       | Ditty Bags 2.0<br>(PBA188-2)   | Zippered bags in three sizes. Perfect for toiletries, tech gear, and more.                                             | 3                                    |         |
| Hot & Heavy          | Hot & Heavy<br>(PBA306)        | Spacious zippered bags in two sizes. Use as a purse or to carry an iron.                                               | 8                                    |         |
| On the Go 2.0        | On the Go 2.0<br>(PBA190-2)    | Small but mighty! Multiple pockets. Adjustable strap. Perfect for travel or daily errands.                             | 6                                    |         |
| Payday               | Payday<br>(PBA302)             | Streamlined wallet/purse. Two sizes. Multiple pockets. Magnetic closure. Optional carrying strap.                      | 6                                    |         |
| Side Hustle          | Side Hustle<br>(PBA309)        | Sling bags in two sizes. Large zippered compartment. Two easy-to-access zippered pockets. Two styles of strap.         | 6                                    |         |
| Zip It Up 2.0        | Zip lt Up 2.0<br>(PBA252-2)    | Streamlined zippered cases. Multiple zippered pockets inside and out. Opens flat for easy access.                      | 8                                    |         |
|                      |                                | SKILL LEVEL 3 — MODERATE*                                                                                              |                                      |         |
| Out to<br>Lunch 2.0  | Out to Lunch 2.0<br>(PBA231-2) | Carry lunch (or daily needs) in these compact yet roomy bags in two sizes.                                             | 6                                    |         |
| Two Big Totes        | Two Big Totes<br>(PBA310)      | Simple-to-make totes in two spacious sizes.<br>Multiple pockets. Zippered closure opens to fall<br>flat against sides. | 8                                    |         |
|                      |                                | SKILL LEVEL 4 — INVOLVED*                                                                                              |                                      |         |
| Courtside            | Courtside<br>(PBA303)          | Backpack/duffle. Holds rackets, gear, and more. Perfect for anyone who travels or has an active lifestyle.             | 12                                   |         |
|                      | *Skill levels range from 1     | (quickest and easiest) to 5 (most involved) hase                                                                       | d on a mived o                       | ritoria |