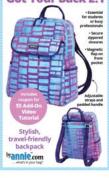

|                                   |                                                                                                                  |                                      |       |

<sup>\*</sup>Skill levels range from 1 (quickest and easiest) to 5 (most involved), based on a mixed criteria considering techniques used, number of pieces, and general intensity of the project.

#### **ByAnnie's Project of the Month Ideas**

# Purses & Bags

**NOTES** 





**NOTES** 



**NOTES** 



**NOTES** 





**NOTES** 



**NOTES** 



**NOTES** 



**Switchback** 

**NOTES** 



Courtside

**NOTES** 



**NOTES** 

**NOTES** 







Twelve fun projects to organize your life! They are perfect for the sewing room or crafts room, but all can be used to organize other rooms of the house as well.

|                             | Pattern Name<br>(SKU)                 | About                                                                                                                                                               | Suggested<br>Class Length<br>(Hours) | Notes |
|-----------------------------|---------------------------------------|---------------------------------------------------------------------------------------------------------------------------------------------------------------------|--------------------------------------|-------|
| Cut It Out!                 |