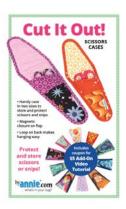

|                      | Pattern Name<br>(SKU)          | About                                                                                                                  | Suggested<br>Class Length<br>(Hours) | Notes   |
|----------------------|--------------------------------|------------------------------------------------------------------------------------------------------------------------|--------------------------------------|---------|
| Sew Simple<br>Wallet |                                | SKILL LEVEL 1 — EASIEST*                                                                                               |                                      |         |
|                      | Sew Simple Wallet<br>(PBA304)  | Wallet with flap and one, two, or three pockets. Fits in a pocket or purse.                                            | 1                                    |         |
| Cut It Out!          | Cut lt Out!<br>(PBA308)        | Scissors cases in two sizes. Foldover flaps close with magnets.                                                        | 3                                    |         |
| Drop Zone            | Drop Zone<br>(PBA307)          | Zippered trays in three sizes. Great visibility and easy access to contents                                            | 3                                    |         |
| iCases 2.0           | iCases 2.0<br>(PBA218-2)       | Stylish clutches in four sizes. Zippered pocket on back. Perfect for electronic devices.                               | 4                                    |         |
|                      |                                | SKILL LEVEL 2 — EASY*                                                                                                  |                                      |         |
| Ditty Bags 2.0       | Ditty Bags 2.0<br>(PBA188-2)   | Zippered bags in three sizes. Perfect for toiletries, tech gear, and more.                                             | 3                                    |         |
| Hot & Heavy          | Hot & Heavy<br>(PBA306)        | Spacious zippered bags in two sizes. Use as a purse or to carry an iron.                                               | 8                                    |         |
| On the Go 2.0        | On the Go 2.0<br>(PBA190-2)    | Small but mighty! Multiple pockets. Adjustable strap. Perfect for travel or daily errands.                             | 6                                    |         |
| Payday               | Payday<br>(PBA302)             | Streamlined wallet/purse. Two sizes. Multiple pockets. Magnetic closure. Optional carrying strap.                      | 6                                    |         |
| Side Hustle          | Side Hustle<br>(PBA309)        | Sling bags in two sizes. Large zippered compartment. Two easy-to-access zippered pockets. Two styles of strap.         | 6                                    |         |
| Zip It Up 2.0        | Zip lt Up 2.0<br>(PBA252-2)    | Streamlined zippered cases. Multiple zippered pockets inside and out. Opens flat for easy access.                      | 8                                    |         |
|                      |                                | SKILL LEVEL 3 — MODERATE*                                                                                              |                                      |         |
| Out to<br>Lunch 2.0  | Out to Lunch 2.0<br>(PBA231-2) | Carry lunch (or daily needs) in these compact yet roomy bags in two sizes.                                             | 6                                    |         |
| Two Big Totes        | Two Big Totes<br>(PBA310)      | Simple-to-make totes in two spacious sizes.<br>Multiple pockets. Zippered closure opens to fall<br>flat against sides. | 8                                    |         |
|                      |                                | SKILL LEVEL 4 — INVOLVED*                                                                                              |                                      |         |
| Courtside            | Courtside<br>(PBA303)          | Backpack/duffle. Holds rackets, gear, and more. Perfect for anyone who travels or has an active lifestyle.             | 12                                   |         |
|                      | *Skill levels range from 1     | (quickest and easiest) to 5 (most involved) hase                                                                       | d on a mived o                       | ritoria |