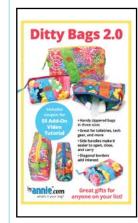

|                      | Pattern Name<br>(SKU)          | About                                                                                                                  | Suggested<br>Class Length<br>(Hours) | Notes   |
|----------------------|--------------------------------|------------------------------------------------------------------------------------------------------------------------|--------------------------------------|---------|
| Sew Simple<br>Wallet |                                | SKILL LEVEL 1 — EASIEST*                                                                                               |                                      |         |
|                      | Sew Simple Wallet<br>(PBA304)  | Wallet with flap and one, two, or three pockets. Fits in a pocket or purse.                                            | 1                                    |         |
| Cut It Out!          | Cut lt Out!<br>(PBA308)        | Scissors cases in two sizes. Foldover flaps close with magnets.                                                        | 3                                    |         |
| Drop Zone            | Drop Zone<br>(PBA307)          | Zippered trays in three sizes. Great visibility and easy access to contents                                            | 3                                    |         |
| iCases 2.0           | iCases 2.0<br>(PBA218-2)       | Stylish clutches in four sizes. Zippered pocket on back. Perfect for electronic devices.                               | 4                                    |         |
|                      |                                | SKILL LEVEL 2 — EASY*                                                                                                  |                                      |         |
| Ditty Bags 2.0       | Ditty Bags 2.0<br>(PBA188-2)   | Zippered bags in three sizes. Perfect for toiletries, tech gear, and more.                                             | 3                                    |         |
| Hot & Heavy          | Hot & Heavy<br>(PBA306)        | Spacious zippered bags in two sizes. Use as a purse or to carry an iron.                                               | 8                                    |         |
| On the Go 2.0        | On the Go 2.0<br>(PBA190-2)    | Small but mighty! Multiple pockets. Adjustable strap. Perfect for travel or daily errands.                             | 6                                    |         |
| Payday               | Payday<br>(PBA302)             | Streamlined wallet/purse. Two sizes. Multiple pockets. Magnetic closure. Optional carrying strap.                      | 6                                    |         |
| Side Hustle          | Side Hustle<br>(PBA309)        | Sling bags in two sizes. Large zippered compartment. Two easy-to-access zippered pockets. Two styles of strap.         | 6                                    |         |
| Zip It Up 2.0        | Zip lt Up 2.0<br>(PBA252-2)    | Streamlined zippered cases. Multiple zippered pockets inside and out. Opens flat for easy access.                      | 8                                    |         |
|                      |                                | SKILL LEVEL 3 — MODERATE*                                                                                              |                                      |         |
| Out to<br>Lunch 2.0  | Out to Lunch 2.0<br>(PBA231-2) | Carry lunch (or daily needs) in these compact yet roomy bags in two sizes.                                             | 6                                    |         |
| Two Big Totes        | Two Big Totes<br>(PBA310)      | Simple-to-make totes in two spacious sizes.<br>Multiple pockets. Zippered closure opens to fall<br>flat against sides. | 8                                    |         |
|                      |                                | SKILL LEVEL 4 — INVOLVED*                                                                                              |                                      |         |
| Courtside            | Courtside<br>(PBA303)          | Backpack/duffle. Holds rackets, gear, and more. Perfect for anyone who travels or has an active lifestyle.             | 12                                   |         |
|                      | *Skill levels range from 1     | (quickest and easiest) to 5 (most involved) hase                                                                       | d on a mived o                       | ritoria |