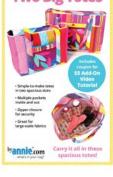

|                      | Pattern Name<br>(SKU)          | About                                                                                                                  | Suggested<br>Class Length<br>(Hours) | Notes   |
|----------------------|--------------------------------|------------------------------------------------------------------------------------------------------------------------|--------------------------------------|---------|
| Sew Simple<br>Wallet |                                | SKILL LEVEL 1 — EASIEST*                                                                                               |                                      |         |
|                      | Sew Simple Wallet<br>(PBA304)  | Wallet with flap and one, two, or three pockets. Fits in a pocket or purse.                                            | 1                                    |         |
| Cut It Out!          | Cut lt Out!<br>(PBA308)        | Scissors cases in two sizes. Foldover flaps close with magnets.                                                        | 3                                    |         |
| Drop Zone            | Drop Zone<br>(PBA307)          | Zippered trays in three sizes. Great visibility and easy access to contents                                            | 3                                    |         |
| iCases 2.0           | iCases 2.0<br>(PBA218-2)       | Stylish clutches in four sizes. Zippered pocket on back. Perfect for electronic devices.                               | 4                                    |         |
|                      |                                | SKILL LEVEL 2 — EASY*                                                                                                  |                                      |         |
| Ditty Bags 2.0       | Ditty Bags 2.0<br>(PBA188-2)   | Zippered bags in three sizes. Perfect for toiletries, tech gear, and more.                                             | 3                                    |         |
| Hot & Heavy          | Hot & Heavy<br>(PBA306)        | Spacious zippered bags in two sizes. Use as a purse or to carry an iron.                                               | 8                                    |         |
| On the Go 2.0        | On the Go 2.0<br>(PBA190-2)    | Small but mighty! Multiple pockets. Adjustable strap. Perfect for travel or daily errands.                             | 6                                    |         |
| Payday               | Payday<br>(PBA302)             | Streamlined wallet/purse. Two sizes. Multiple pockets. Magnetic closure. Optional carrying strap.                      | 6                                    |         |
| Side Hustle          | Side Hustle<br>(PBA309)        | Sling bags in two sizes. Large zippered compartment. Two easy-to-access zippered pockets. Two styles of strap.         | 6                                    |         |
| Zip It Up 2.0        | Zip lt Up 2.0<br>(PBA252-2)    | Streamlined zippered cases. Multiple zippered pockets inside and out. Opens flat for easy access.                      | 8                                    |         |
|                      |                                | SKILL LEVEL 3 — MODERATE*                                                                                              |                                      |         |
| Out to<br>Lunch 2.0  | Out to Lunch 2.0<br>(PBA231-2) | Carry lunch (or daily needs) in these compact yet roomy bags in two sizes.                                             | 6                                    |         |
| Two Big Totes        | Two Big Totes<br>(PBA310)      | Simple-to-make totes in two spacious sizes.<br>Multiple pockets. Zippered closure opens to fall<br>flat against sides. | 8                                    |         |
|                      |                                | SKILL LEVEL 4 — INVOLVED*                                                                                              |                                      |         |
| Courtside            | Courtside<br>(PBA303)          | Backpack/duffle. Holds rackets, gear, and more. Perfect for anyone who travels or has an active lifestyle.             | 12                                   |         |
|                      | *Skill levels range from 1     | (quickest and easiest) to 5 (most involved) hase                                                                       | d on a mived o                       | ritoria |