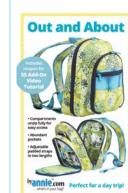

|                                   |                                                                                                                  |                                      |       |

<sup>\*</sup>Skill levels range from 1 (quickest and easiest) to 5 (most involved), based on a mixed criteria considering techniques used, number of pieces, and general intensity of the project.

#### **ByAnnie's Project of the Month Ideas**

# Purses & Bags

**NOTES** 





**NOTES** 



**NOTES** 



**NOTES** 





**NOTES** 



**NOTES** 



**NOTES** 



**Switchback** 

**NOTES** 



Courtside

**NOTES** 



**NOTES** 

**NOTES** 







Twelve fun projects to organize your life! They are perfect for the sewing room or crafts room, but all can be used to organize other rooms of the house as well.

|                             | Pattern Name<br>(SKU)                 | About                                                                                                                                                               | Suggested<br>Class Length<br>(Hours) | Notes |
|-----------------------------|---------------------------------------|---------------------------------------------------------------------------------------------------------------------------------------------------------------------|--------------------------------------|-------|
| Cut It Out!                 |