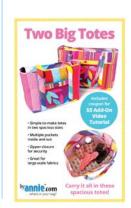

|                      | Pattern Name<br>(SKU)          | About                                                                                                                  | Suggested<br>Class Length<br>(Hours) | Notes   |
|----------------------|--------------------------------|------------------------------------------------------------------------------------------------------------------------|--------------------------------------|---------|
| Sew Simple<br>Wallet |                                | SKILL LEVEL 1 — EASIEST*                                                                                               |                                      |         |
|                      | Sew Simple Wallet<br>(PBA304)  | Wallet with flap and one, two, or three pockets. Fits in a pocket or purse.                                            | 1                                    |         |
| Cut It Out!          | Cut lt Out!<br>(PBA308)        | Scissors cases in two sizes. Foldover flaps close with magnets.                                                        | 3                                    |         |
| Drop Zone            | Drop Zone<br>(PBA307)          | Zippered trays in three sizes. Great visibility and easy access to contents                                            | 3                                    |         |
| iCases 2.0           | iCases 2.0<br>(PBA218-2)       | Stylish clutches in four sizes. Zippered pocket on back. Perfect for electronic devices.                               | 4                                    |         |
|                      |                                | SKILL LEVEL 2 — EASY*                                                                                                  |                                      |         |
| Ditty Bags 2.0       | Ditty Bags 2.0<br>(PBA188-2)   | Zippered bags in three sizes. Perfect for toiletries, tech gear, and more.                                             | 3                                    |         |
| Hot & Heavy          | Hot & Heavy<br>(PBA306)        | Spacious zippered bags in two sizes. Use as a purse or to carry an iron.                                               | 8                                    |         |
| On the Go 2.0        | On the Go 2.0<br>(PBA190-2)    | Small but mighty! Multiple pockets. Adjustable strap. Perfect for travel or daily errands.                             | 6                                    |         |
| Payday               | Payday<br>(PBA302)             | Streamlined wallet/purse. Two sizes. Multiple pockets. Magnetic closure. Optional carrying strap.                      | 6                                    |         |
| Side Hustle          | Side Hustle<br>(PBA309)        | Sling bags in two sizes. Large zippered compartment. Two easy-to-access zippered pockets. Two styles of strap.         | 6                                    |         |
| Zip It Up 2.0        | Zip lt Up 2.0<br>(PBA252-2)    | Streamlined zippered cases. Multiple zippered pockets inside and out. Opens flat for easy access.                      | 8                                    |         |
|                      |                                | SKILL LEVEL 3 — MODERATE*                                                                                              |                                      |         |
| Out to<br>Lunch 2.0  | Out to Lunch 2.0<br>(PBA231-2) | Carry lunch (or daily needs) in these compact yet roomy bags in two sizes.                                             | 6                                    |         |
| Two Big Totes        | Two Big Totes<br>(PBA310)      | Simple-to-make totes in two spacious sizes.<br>Multiple pockets. Zippered closure opens to fall<br>flat against sides. | 8                                    |         |
|                      |                                | SKILL LEVEL 4 — INVOLVED*                                                                                              |                                      |         |
| Courtside            | Courtside<br>(PBA303)          | Backpack/duffle. Holds rackets, gear, and more. Perfect for anyone who travels or has an active lifestyle.             | 12                                   |         |
|                      | *Skill levels range from 1     | (quickest and easiest) to 5 (most involved) hase                                                                       | d on a mived o                       | ritoria |