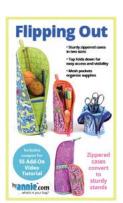

|                      | Pattern Name<br>(SKU)          | About                                                                                                                  | Suggested<br>Class Length<br>(Hours) | Notes   |
|----------------------|--------------------------------|------------------------------------------------------------------------------------------------------------------------|--------------------------------------|---------|
| Sew Simple<br>Wallet |                                | SKILL LEVEL 1 — EASIEST*                                                                                               |                                      |         |
|                      | Sew Simple Wallet<br>(PBA304)  | Wallet with flap and one, two, or three pockets. Fits in a pocket or purse.                                            | 1                                    |         |
| Cut It Out!          | Cut lt Out!<br>(PBA308)        | Scissors cases in two sizes. Foldover flaps close with magnets.                                                        | 3                                    |         |
| Drop Zone            | Drop Zone<br>(PBA307)          | Zippered trays in three sizes. Great visibility and easy access to contents                                            | 3                                    |         |
| iCases 2.0           | iCases 2.0<br>(PBA218-2)       | Stylish clutches in four sizes. Zippered pocket on back. Perfect for electronic devices.                               | 4                                    |         |
|                      |                                | SKILL LEVEL 2 — EASY*                                                                                                  |                                      |         |
| Ditty Bags 2.0       | Ditty Bags 2.0<br>(PBA188-2)   | Zippered bags in three sizes. Perfect for toiletries, tech gear, and more.                                             | 3                                    |         |
| Hot & Heavy          | Hot & Heavy<br>(PBA306)        | Spacious zippered bags in two sizes. Use as a purse or to carry an iron.                                               | 8                                    |         |
| On the Go 2.0        | On the Go 2.0<br>(PBA190-2)    | Small but mighty! Multiple pockets. Adjustable strap. Perfect for travel or daily errands.                             | 6                                    |         |
| Payday               | Payday<br>(PBA302)             | Streamlined wallet/purse. Two sizes. Multiple pockets. Magnetic closure. Optional carrying strap.                      | 6                                    |         |
| Side Hustle          | Side Hustle<br>(PBA309)        | Sling bags in two sizes. Large zippered compartment. Two easy-to-access zippered pockets. Two styles of strap.         | 6                                    |         |
| Zip It Up 2.0        | Zip lt Up 2.0<br>(PBA252-2)    | Streamlined zippered cases. Multiple zippered pockets inside and out. Opens flat for easy access.                      | 8                                    |         |
|                      |                                | SKILL LEVEL 3 — MODERATE*                                                                                              |                                      |         |
| Out to<br>Lunch 2.0  | Out to Lunch 2.0<br>(PBA231-2) | Carry lunch (or daily needs) in these compact yet roomy bags in two sizes.                                             | 6                                    |         |
| Two Big Totes        | Two Big Totes<br>(PBA310)      | Simple-to-make totes in two spacious sizes.<br>Multiple pockets. Zippered closure opens to fall<br>flat against sides. | 8                                    |         |
|                      |                                | SKILL LEVEL 4 — INVOLVED*                                                                                              |                                      |         |
| Courtside            | Courtside<br>(PBA303)          | Backpack/duffle. Holds rackets, gear, and more. Perfect for anyone who travels or has an active lifestyle.             | 12                                   |         |
|                      | *Skill levels range from 1     | (quickest and easiest) to 5 (most involved) hase                                                                       | d on a mived o                       | ritoria |