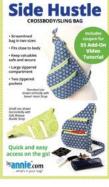

|                      | Pattern Name<br>(SKU)          | About                                                                                                                  | Suggested<br>Class Length<br>(Hours) | Notes   |
|----------------------|--------------------------------|------------------------------------------------------------------------------------------------------------------------|--------------------------------------|---------|
| Sew Simple<br>Wallet |                                | SKILL LEVEL 1 — EASIEST*                                                                                               |                                      |         |
|                      | Sew Simple Wallet<br>(PBA304)  | Wallet with flap and one, two, or three pockets. Fits in a pocket or purse.                                            | 1                                    |         |
| Cut It Out!          | Cut lt Out!<br>(PBA308)        | Scissors cases in two sizes. Foldover flaps close with magnets.                                                        | 3                                    |         |
| Drop Zone            | Drop Zone<br>(PBA307)          | Zippered trays in three sizes. Great visibility and easy access to contents                                            | 3                                    |         |
| iCases 2.0           | iCases 2.0<br>(PBA218-2)       | Stylish clutches in four sizes. Zippered pocket on back. Perfect for electronic devices.                               | 4                                    |         |
|                      |                                | SKILL LEVEL 2 — EASY*                                                                                                  |                                      |         |
| Ditty Bags 2.0       | Ditty Bags 2.0<br>(PBA188-2)   | Zippered bags in three sizes. Perfect for toiletries, tech gear, and more.                                             | 3                                    |         |
| Hot & Heavy          | Hot & Heavy<br>(PBA306)        | Spacious zippered bags in two sizes. Use as a purse or to carry an iron.                                               | 8                                    |         |
| On the Go 2.0        | On the Go 2.0<br>(PBA190-2)    | Small but mighty! Multiple pockets. Adjustable strap. Perfect for travel or daily errands.                             | 6                                    |         |
| Payday               | Payday<br>(PBA302)             | Streamlined wallet/purse. Two sizes. Multiple pockets. Magnetic closure. Optional carrying strap.                      | 6                                    |         |
| Side Hustle          | Side Hustle<br>(PBA309)        | Sling bags in two sizes. Large zippered compartment. Two easy-to-access zippered pockets. Two styles of strap.         | 6                                    |         |
| Zip It Up 2.0        | Zip lt Up 2.0<br>(PBA252-2)    | Streamlined zippered cases. Multiple zippered pockets inside and out. Opens flat for easy access.                      | 8                                    |         |
|                      |                                | SKILL LEVEL 3 — MODERATE*                                                                                              |                                      |         |
| Out to<br>Lunch 2.0  | Out to Lunch 2.0<br>(PBA231-2) | Carry lunch (or daily needs) in these compact yet roomy bags in two sizes.                                             | 6                                    |         |
| Two Big Totes        | Two Big Totes<br>(PBA310)      | Simple-to-make totes in two spacious sizes.<br>Multiple pockets. Zippered closure opens to fall<br>flat against sides. | 8                                    |         |
|                      |                                | SKILL LEVEL 4 — INVOLVED*                                                                                              |                                      |         |
| Courtside            | Courtside<br>(PBA303)          | Backpack/duffle. Holds rackets, gear, and more. Perfect for anyone who travels or has an active lifestyle.             | 12                                   |         |
|                      | *Skill levels range from 1     | (quickest and easiest) to 5 (most involved) hase                                                                       | d on a mived o                       | ritoria |