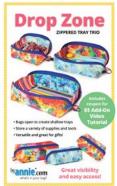

|                      | Pattern Name<br>(SKU)          | About                                                                                                                  | Suggested<br>Class Length<br>(Hours) | Notes   |
|----------------------|--------------------------------|------------------------------------------------------------------------------------------------------------------------|--------------------------------------|---------|
| Sew Simple<br>Wallet |                                | SKILL LEVEL 1 — EASIEST*                                                                                               |                                      |         |
|                      | Sew Simple Wallet<br>(PBA304)  | Wallet with flap and one, two, or three pockets. Fits in a pocket or purse.                                            | 1                                    |         |
| Cut It Out!          | Cut lt Out!<br>(PBA308)        | Scissors cases in two sizes. Foldover flaps close with magnets.                                                        | 3                                    |         |
| Drop Zone            | Drop Zone<br>(PBA307)          | Zippered trays in three sizes. Great visibility and easy access to contents                                            | 3                                    |         |
| iCases 2.0           | iCases 2.0<br>(PBA218-2)       | Stylish clutches in four sizes. Zippered pocket on back. Perfect for electronic devices.                               | 4                                    |         |
|                      |                                | SKILL LEVEL 2 — EASY*                                                                                                  |                                      |         |
| Ditty Bags 2.0       | Ditty Bags 2.0<br>(PBA188-2)   | Zippered bags in three sizes. Perfect for toiletries, tech gear, and more.                                             | 3                                    |         |
| Hot & Heavy          | Hot & Heavy<br>(PBA306)        | Spacious zippered bags in two sizes. Use as a purse or to carry an iron.                                               | 8                                    |         |
| On the Go 2.0        | On the Go 2.0<br>(PBA190-2)    | Small but mighty! Multiple pockets. Adjustable strap. Perfect for travel or daily errands.                             | 6                                    |         |
| Payday               | Payday<br>(PBA302)             | Streamlined wallet/purse. Two sizes. Multiple pockets. Magnetic closure. Optional carrying strap.                      | 6                                    |         |
| Side Hustle          | Side Hustle<br>(PBA309)        | Sling bags in two sizes. Large zippered compartment. Two easy-to-access zippered pockets. Two styles of strap.         | 6                                    |         |
| Zip It Up 2.0        | Zip lt Up 2.0<br>(PBA252-2)    | Streamlined zippered cases. Multiple zippered pockets inside and out. Opens flat for easy access.                      | 8                                    |         |
|                      |                                | SKILL LEVEL 3 — MODERATE*                                                                                              |                                      |         |
| Out to<br>Lunch 2.0  | Out to Lunch 2.0<br>(PBA231-2) | Carry lunch (or daily needs) in these compact yet roomy bags in two sizes.                                             | 6                                    |         |
| Two Big Totes        | Two Big Totes<br>(PBA310)      | Simple-to-make totes in two spacious sizes.<br>Multiple pockets. Zippered closure opens to fall<br>flat against sides. | 8                                    |         |
|                      |                                | SKILL LEVEL 4 — INVOLVED*                                                                                              |                                      |         |
| Courtside            | Courtside<br>(PBA303)          | Backpack/duffle. Holds rackets, gear, and more. Perfect for anyone who travels or has an active lifestyle.             | 12                                   |         |
|                      | *Skill levels range from 1     | (quickest and easiest) to 5 (most involved) hase                                                                       | d on a mived o                       | ritoria |