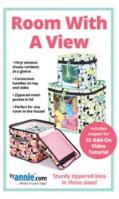

|                             | Pattern Name<br>(SKU)          | About                                                                                                      | Suggested<br>Class Length<br>(Hours) | Notes |
|-----------------------------|--------------------------------|------------------------------------------------------------------------------------------------------------|--------------------------------------|-------|
|                             |                                | SKILL LEVEL 1 — EASIEST*                                                                                   |                                      |       |
| Contain<br>Yourself         | Clam Up<br>(PBA275)            | Zippered pouches in five nesting sizes.                                                                    | 3                                    |       |
| oity Bags 2.0               | Contain Yourself<br>(PBA274)   | Storage bins in three sizes. Also includes instructions to make custom-sized bins.                         | 3                                    |       |
| Drop Zone                   | Ditty Bags 2.0<br>(PBA188-2)   | Zippered bags in three sizes are perfect for toiletries, tech gear, and more.                              | 3                                    |       |
| Glo and Go                  | Drop Zone<br>(PBA307)          | Zippered trays in three sizes. Great visibility and easy access to contents                                | 3                                    |       |
| GIO                         | Glo and Go<br>(PBA269)         | Handy wrap and pouch. Great for makeup, craft supplies, and more.                                          | 3                                    |       |
| icases 2.0                  | iCases 2.0<br>(PBA218-2)       | Stylish clutches in four sizes. Zippered pocket on back. Perfect for electronic devices.                   | 4                                    |       |
| Meshing<br>Around<br>Pocket | Meshing Around<br>(PBA278)     | Cinch-style bags in three sizes may be worn as backpacks. Perfect for the pool or beach!                   | 3                                    |       |
| Packers                     | Pocket Packers<br>(PBA284)     | Packing flats in four styles. Great for travel and organizing supplies for projects.                       | 3                                    |       |
| Project Bags 2.0            | Project Bags 2.0<br>(PBA206-2) | Sturdy quilted bags in four sizes with seethrough windows.                                                 | 3                                    |       |
| Sew Simple Wallet           | Sew Simple Wallet<br>(PBA304)  | Wallet with flap and one, two, or three pockets. Fits in a pocket or purse.                                | 1                                    |       |
| Snapshot                    |                                | SKILL LEVEL 2 — EASY*                                                                                      |                                      |       |
| Night and Day               | Snapshot<br>(PBA299)           | Versatile foldover bags in two sizes. Zippered tops fold over and close with magnets.                      | 6                                    |       |
|                             | Night and Day<br>(PBA298)      | Stylish reversible tote and zippered purse with multiple compartments. Add flair to outings, day or night. | 9                                    |       |
| Sum me person               |                                |                                                                                                            |                                      |       |