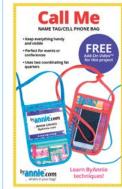

Each of the ByAnnie Basics patterns comes with an accompanying Add-on Video™ that will walk you through the process from start to finish.

|                                                                                                                                                                                                                                                                                                                                                                                                                                                                                                                                                                                                                                                                                                                                                                                                                                                                                                                                                                                                                                                                                                                                                                                                                                                                                                                                                                                                                                                                                                                                                                                                                                                                                                                                                                                                                                                                                                                                                                                                                                                                                                                                | Pattern Name<br>(SKU)              | About                                                                                                   | Suggested<br>Class Length<br>(Hours) | Notes |
|--------------------------------------------------------------------------------------------------------------------------------------------------------------------------------------------------------------------------------------------------------------------------------------------------------------------------------------------------------------------------------------------------------------------------------------------------------------------------------------------------------------------------------------------------------------------------------------------------------------------------------------------------------------------------------------------------------------------------------------------------------------------------------------------------------------------------------------------------------------------------------------------------------------------------------------------------------------------------------------------------------------------------------------------------------------------------------------------------------------------------------------------------------------------------------------------------------------------------------------------------------------------------------------------------------------------------------------------------------------------------------------------------------------------------------------------------------------------------------------------------------------------------------------------------------------------------------------------------------------------------------------------------------------------------------------------------------------------------------------------------------------------------------------------------------------------------------------------------------------------------------------------------------------------------------------------------------------------------------------------------------------------------------------------------------------------------------------------------------------------------------|------------------------------------|---------------------------------------------------------------------------------------------------------|--------------------------------------|-------|
|                                                                                                                                                                                                                                                                                                                                                                                                                                                                                                                                                                                                                                                                                                                                                                                                                                                                                                                                                                                                                                                                                                                                                                                                                                                                                                                                                                                                                                                                                                                                                                                                                                                                                                                                                                                                                                                                                                                                                                                                                                                                                                                                |                                    | SKILL LEVEL 1 — EASIEST*                                                                                |                                      |       |
| Petit Four<br>Baskets                                                                                                                                                                                                                                                                                                                                                                                                                                                                                                                                                                                                                                                                                                                                                                                                                                                                                                                                                                                                                                                                                                                                                                                                                                                                                                                                                                                                                                                                                                                                                                                                                                                                                                                                                                                                                                                                                                                                                                                                                                                                                                          | BASIC SKILLBUILDERS COU            | IRSE                                                                                                    |                                      |       |
| Piecekeeper                                                                                                                                                                                                                                                                                                                                                                                                                                                                                                                                                                                                                                                                                                                                                                                                                                                                                                                                                                                                                                                                                                                                                                                                                                                                                                                                                                                                                                                                                                                                                                                                                                                                                                                                                                                                                                                                                                                                                                                                                                                                                                                    | Petit Four Baskets<br>(PBA271)     | Sturdy little baskets are perfect for all kinds of small treasures!                                     | 3                                    |       |
| Call Me                                                                                                                                                                                                                                                                                                                                                                                                                                                                                                                                                                                                                                                                                                                                                                                                                                                                                                                                                                                                                                                                                                                                                                                                                                                                                                                                                                                                                                                                                                                                                                                                                                                                                                                                                                                                                                                                                                                                                                                                                                                                                                                        | Piecekeeper<br>(PBA281)            | Flat zippered bag carries project pieces and supplies.                                                  | 3                                    |       |
|                                                                                                                                                                                                                                                                                                                                                                                                                                                                                                                                                                                                                                                                                                                                                                                                                                                                                                                                                                                                                                                                                                                                                                                                                                                                                                                                                                                                                                                                                                                                                                                                                                                                                                                                                                                                                                                                                                                                                                                                                                                                                                                                | Call Me<br>(PBA288)                | Small, lightweight bag carries ID, cash, and phone and is perfect for running errands!                  | 3                                    |       |
| The state of the s | Easy Does It<br>(PBA285)           | Handy dimensional zippered bag stores and carries all the essentials!                                   | 3                                    |       |
| Carrying Strap                                                                                                                                                                                                                                                                                                                                                                                                                                                                                                                                                                                                                                                                                                                                                                                                                                                                                                                                                                                                                                                                                                                                                                                                                                                                                                                                                                                                                                                                                                                                                                                                                                                                                                                                                                                                                                                                                                                                                                                                                                                                                                                 | EXTRA CREDIT                       |                                                                                                         |                                      |       |
| Bosom                                                                                                                                                                                                                                                                                                                                                                                                                                                                                                                                                                                                                                                                                                                                                                                                                                                                                                                                                                                                                                                                                                                                                                                                                                                                                                                                                                                                                                                                                                                                                                                                                                                                                                                                                                                                                                                                                                                                                                                                                                                                                                                          | Carrying Strap and Pad<br>(PBA296) | An adjustable, detachable carrying strap with a comfy pad — perfect for any bag!                        | 2                                    |       |
| Buddy Face Mask                                                                                                                                                                                                                                                                                                                                                                                                                                                                                                                                                                                                                                                                                                                                                                                                                                                                                                                                                                                                                                                                                                                                                                                                                                                                                                                                                                                                                                                                                                                                                                                                                                                                                                                                                                                                                                                                                                                                                                                                                                                                                                                | Bosom Buddy<br>(PBA290)            | Padded cushion makes wearing a seat belt more comfortable!                                              | 3                                    |       |
| Wristlet                                                                                                                                                                                                                                                                                                                                                                                                                                                                                                                                                                                                                                                                                                                                                                                                                                                                                                                                                                                                                                                                                                                                                                                                                                                                                                                                                                                                                                                                                                                                                                                                                                                                                                                                                                                                                                                                                                                                                                                                                                                                                                                       | Face Mask<br>(PBA292)              | Quick-to-make mask with side pleats and comfy ties.                                                     | 1                                    |       |
| zipper Pulls                                                                                                                                                                                                                                                                                                                                                                                                                                                                                                                                                                                                                                                                                                                                                                                                                                                                                                                                                                                                                                                                                                                                                                                                                                                                                                                                                                                                                                                                                                                                                                                                                                                                                                                                                                                                                                                                                                                                                                                                                                                                                                                   | Wristlet Strap<br>(PBA301)         | Straps in two versions (flat or folded) turn a wallet, clutch or small purse into a wristlet in a snap! | 1                                    |       |
|                                                                                                                                                                                                                                                                                                                                                                                                                                                                                                                                                                                                                                                                                                                                                                                                                                                                                                                                                                                                                                                                                                                                                                                                                                                                                                                                                                                                                                                                                                                                                                                                                                                                                                                                                                                                                                                                                                                                                                                                                                                                                                                                | Zipper Pulls<br>(PBA297)           | Fabric zipper pulls are easy to make and can be attached in a variety of ways to provide easy access.   | 1                                    |       |
| Sandiform                                                                                                                                                                                                                                                                                                                                                                                                                                                                                                                                                                                                                                                                                                                                                                                                                                                                                                                                                                                                                                                                                                                                                                                                                                                                                                                                                                                                                                                                                                                                                                                                                                                                                                                                                                                                                                                                                                                                                                                                                                                                                                                      |                                    |                                                                                                         |                                      |       |