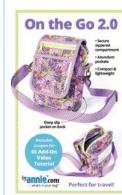

|                      | Pattern Name<br>(SKU)          | About                                                                                                                  | Suggested<br>Class Length<br>(Hours) | Notes   |
|----------------------|--------------------------------|------------------------------------------------------------------------------------------------------------------------|--------------------------------------|---------|
| Sew Simple<br>Wallet |                                | SKILL LEVEL 1 — EASIEST*                                                                                               |                                      |         |
|                      | Sew Simple Wallet<br>(PBA304)  | Wallet with flap and one, two, or three pockets. Fits in a pocket or purse.                                            | 1                                    |         |
| Cut It Out!          | Cut lt Out!<br>(PBA308)        | Scissors cases in two sizes. Foldover flaps close with magnets.                                                        | 3                                    |         |
| Drop Zone            | Drop Zone<br>(PBA307)          | Zippered trays in three sizes. Great visibility and easy access to contents                                            | 3                                    |         |
| iCases 2.0           | iCases 2.0<br>(PBA218-2)       | Stylish clutches in four sizes. Zippered pocket on back. Perfect for electronic devices.                               | 4                                    |         |
|                      |                                | SKILL LEVEL 2 — EASY*                                                                                                  |                                      |         |
| Ditty Bags 2.0       | Ditty Bags 2.0<br>(PBA188-2)   | Zippered bags in three sizes. Perfect for toiletries, tech gear, and more.                                             | 3                                    |         |
| Hot & Heavy          | Hot & Heavy<br>(PBA306)        | Spacious zippered bags in two sizes. Use as a purse or to carry an iron.                                               | 8                                    |         |
| On the Go 2.0        | On the Go 2.0<br>(PBA190-2)    | Small but mighty! Multiple pockets. Adjustable strap. Perfect for travel or daily errands.                             | 6                                    |         |
| Payday               | Payday<br>(PBA302)             | Streamlined wallet/purse. Two sizes. Multiple pockets. Magnetic closure. Optional carrying strap.                      | 6                                    |         |
| Side Hustle          | Side Hustle<br>(PBA309)        | Sling bags in two sizes. Large zippered compartment. Two easy-to-access zippered pockets. Two styles of strap.         | 6                                    |         |
| Zip It Up 2.0        | Zip lt Up 2.0<br>(PBA252-2)    | Streamlined zippered cases. Multiple zippered pockets inside and out. Opens flat for easy access.                      | 8                                    |         |
|                      |                                | SKILL LEVEL 3 — MODERATE*                                                                                              |                                      |         |
| Out to<br>Lunch 2.0  | Out to Lunch 2.0<br>(PBA231-2) | Carry lunch (or daily needs) in these compact yet roomy bags in two sizes.                                             | 6                                    |         |
| Two Big Totes        | Two Big Totes<br>(PBA310)      | Simple-to-make totes in two spacious sizes.<br>Multiple pockets. Zippered closure opens to fall<br>flat against sides. | 8                                    |         |
|                      |                                | SKILL LEVEL 4 — INVOLVED*                                                                                              |                                      |         |
| Courtside            | Courtside<br>(PBA303)          | Backpack/duffle. Holds rackets, gear, and more. Perfect for anyone who travels or has an active lifestyle.             | 12                                   |         |
|                      | *Skill levels range from 1     | (quickest and easiest) to 5 (most involved) hase                                                                       | d on a mived o                       | ritoria |