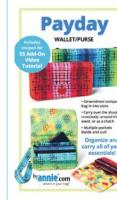

|                      | Pattern Name<br>(SKU)          | About                                                                                                                  | Suggested<br>Class Length<br>(Hours) | Notes   |
|----------------------|--------------------------------|------------------------------------------------------------------------------------------------------------------------|--------------------------------------|---------|
| Sew Simple<br>Wallet |                                | SKILL LEVEL 1 — EASIEST*                                                                                               |                                      |         |
|                      | Sew Simple Wallet<br>(PBA304)  | Wallet with flap and one, two, or three pockets. Fits in a pocket or purse.                                            | 1                                    |         |
| Cut It Out!          | Cut lt Out!<br>(PBA308)        | Scissors cases in two sizes. Foldover flaps close with magnets.                                                        | 3                                    |         |
| Drop Zone            | Drop Zone<br>(PBA307)          | Zippered trays in three sizes. Great visibility and easy access to contents                                            | 3                                    |         |
| iCases 2.0           | iCases 2.0<br>(PBA218-2)       | Stylish clutches in four sizes. Zippered pocket on back. Perfect for electronic devices.                               | 4                                    |         |
|                      |                                | SKILL LEVEL 2 — EASY*                                                                                                  |                                      |         |
| Ditty Bags 2.0       | Ditty Bags 2.0<br>(PBA188-2)   | Zippered bags in three sizes. Perfect for toiletries, tech gear, and more.                                             | 3                                    |         |
| Hot & Heavy          | Hot & Heavy<br>(PBA306)        | Spacious zippered bags in two sizes. Use as a purse or to carry an iron.                                               | 8                                    |         |
| On the Go 2.0        | On the Go 2.0<br>(PBA190-2)    | Small but mighty! Multiple pockets. Adjustable strap. Perfect for travel or daily errands.                             | 6                                    |         |
| Payday               | Payday<br>(PBA302)             | Streamlined wallet/purse. Two sizes. Multiple pockets. Magnetic closure. Optional carrying strap.                      | 6                                    |         |
| Side Hustle          | Side Hustle<br>(PBA309)        | Sling bags in two sizes. Large zippered compartment. Two easy-to-access zippered pockets. Two styles of strap.         | 6                                    |         |
| Zip It Up 2.0        | Zip lt Up 2.0<br>(PBA252-2)    | Streamlined zippered cases. Multiple zippered pockets inside and out. Opens flat for easy access.                      | 8                                    |         |
|                      |                                | SKILL LEVEL 3 — MODERATE*                                                                                              |                                      |         |
| Out to<br>Lunch 2.0  | Out to Lunch 2.0<br>(PBA231-2) | Carry lunch (or daily needs) in these compact yet roomy bags in two sizes.                                             | 6                                    |         |
| Two Big Totes        | Two Big Totes<br>(PBA310)      | Simple-to-make totes in two spacious sizes.<br>Multiple pockets. Zippered closure opens to fall<br>flat against sides. | 8                                    |         |
|                      |                                | SKILL LEVEL 4 — INVOLVED*                                                                                              |                                      |         |
| Courtside            | Courtside<br>(PBA303)          | Backpack/duffle. Holds rackets, gear, and more. Perfect for anyone who travels or has an active lifestyle.             | 12                                   |         |
|                      | *Skill levels range from 1     | (quickest and easiest) to 5 (most involved) hase                                                                       | d on a mived o                       | ritoria |