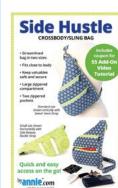

|                      | Pattern Name<br>(SKU)          | About                                                                                                                  | Suggested<br>Class Length<br>(Hours) | Notes   |
|----------------------|--------------------------------|------------------------------------------------------------------------------------------------------------------------|--------------------------------------|---------|
| Sew Simple<br>Wallet |                                | SKILL LEVEL 1 — EASIEST*                                                                                               |                                      |         |
|                      | Sew Simple Wallet<br>(PBA304)  | Wallet with flap and one, two, or three pockets. Fits in a pocket or purse.                                            | 1                                    |         |
| Cut It Out!          | Cut lt Out!<br>(PBA308)        | Scissors cases in two sizes. Foldover flaps close with magnets.                                                        | 3                                    |         |
| Drop Zone            | Drop Zone<br>(PBA307)          | Zippered trays in three sizes. Great visibility and easy access to contents                                            | 3                                    |         |
| iCases 2.0           | iCases 2.0<br>(PBA218-2)       | Stylish clutches in four sizes. Zippered pocket on back. Perfect for electronic devices.                               | 4                                    |         |
|                      |                                | SKILL LEVEL 2 — EASY*                                                                                                  |                                      |         |
| Ditty Bags 2.0       | Ditty Bags 2.0<br>(PBA188-2)   | Zippered bags in three sizes. Perfect for toiletries, tech gear, and more.                                             | 3                                    |         |
| Hot & Heavy          | Hot & Heavy<br>(PBA306)        | Spacious zippered bags in two sizes. Use as a purse or to carry an iron.                                               | 8                                    |         |
| On the Go 2.0        | On the Go 2.0<br>(PBA190-2)    | Small but mighty! Multiple pockets. Adjustable strap. Perfect for travel or daily errands.                             | 6                                    |         |
| Payday               | Payday<br>(PBA302)             | Streamlined wallet/purse. Two sizes. Multiple pockets. Magnetic closure. Optional carrying strap.                      | 6                                    |         |
| Side Hustle          | Side Hustle<br>(PBA309)        | Sling bags in two sizes. Large zippered compartment. Two easy-to-access zippered pockets. Two styles of strap.         | 6                                    |         |
| Zip It Up 2.0        | Zip lt Up 2.0<br>(PBA252-2)    | Streamlined zippered cases. Multiple zippered pockets inside and out. Opens flat for easy access.                      | 8                                    |         |
|                      |                                | SKILL LEVEL 3 — MODERATE*                                                                                              |                                      |         |
| Out to<br>Lunch 2.0  | Out to Lunch 2.0<br>(PBA231-2) | Carry lunch (or daily needs) in these compact yet roomy bags in two sizes.                                             | 6                                    |         |
| Two Big Totes        | Two Big Totes<br>(PBA310)      | Simple-to-make totes in two spacious sizes.<br>Multiple pockets. Zippered closure opens to fall<br>flat against sides. | 8                                    |         |
|                      |                                | SKILL LEVEL 4 — INVOLVED*                                                                                              |                                      |         |
| Courtside            | Courtside<br>(PBA303)          | Backpack/duffle. Holds rackets, gear, and more. Perfect for anyone who travels or has an active lifestyle.             | 12                                   |         |
|                      | *Skill levels range from 1     | (quickest and easiest) to 5 (most involved) hase                                                                       | d on a mived o                       | ritoria |