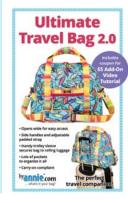

## What's New?

A baker's dozen of our newest patterns for beginning sewists to more advanced makers. Projects range from extra-quick and easy wallets to a full-featured backpack/duffle for carrying rackets and more!

|                      | Pattern Name<br>(SKU)          | About                                                                                                                  | Suggested<br>Class Length<br>(Hours) | Notes   |
|----------------------|--------------------------------|------------------------------------------------------------------------------------------------------------------------|--------------------------------------|---------|
| Sew Simple<br>Wallet |                                | SKILL LEVEL 1 — EASIEST*                                                                                               |                                      |         |
|                      | Sew Simple Wallet<br>(PBA304)  | Wallet with flap and one, two, or three pockets. Fits in a pocket or purse.                                            | 1                                    |         |
| Cut It Out!          | Cut lt Out!<br>(PBA308)        | Scissors cases in two sizes. Foldover flaps close with magnets.                                                        | 3                                    |         |
| Drop Zone            | Drop Zone<br>(PBA307)          | Zippered trays in three sizes. Great visibility and easy access to contents                                            | 3                                    |         |
| iCases 2.0           | iCases 2.0<br>(PBA218-2)       | Stylish clutches in four sizes. Zippered pocket on back. Perfect for electronic devices.                               | 4                                    |         |
|                      |                                | SKILL LEVEL 2 — EASY*                                                                                                  |                                      |         |
| Ditty Bags 2.0       | Ditty Bags 2.0<br>(PBA188-2)   | Zippered bags in three sizes. Perfect for toiletries, tech gear, and more.                                             | 3                                    |         |
| Hot & Heavy          | Hot & Heavy<br>(PBA306)        | Spacious zippered bags in two sizes. Use as a purse or to carry an iron.                                               | 8                                    |         |
| On the Go 2.0        | On the Go 2.0<br>(PBA190-2)    | Small but mighty! Multiple pockets. Adjustable strap. Perfect for travel or daily errands.                             | 6                                    |         |
| Payday               | Payday<br>(PBA302)             | Streamlined wallet/purse. Two sizes. Multiple pockets. Magnetic closure. Optional carrying strap.                      | 6                                    |         |
| Side Hustle          | Side Hustle<br>(PBA309)        | Sling bags in two sizes. Large zippered compartment. Two easy-to-access zippered pockets. Two styles of strap.         | 6                                    |         |
| Zip It Up 2.0        | Zip lt Up 2.0<br>(PBA252-2)    | Streamlined zippered cases. Multiple zippered pockets inside and out. Opens flat for easy access.                      | 8                                    |         |
|                      |                                | SKILL LEVEL 3 — MODERATE*                                                                                              |                                      |         |
| Out to<br>Lunch 2.0  | Out to Lunch 2.0<br>(PBA231-2) | Carry lunch (or daily needs) in these compact yet roomy bags in two sizes.                                             | 6                                    |         |
| Two Big Totes        | Two Big Totes<br>(PBA310)      | Simple-to-make totes in two spacious sizes.<br>Multiple pockets. Zippered closure opens to fall<br>flat against sides. | 8                                    |         |
|                      |                                | SKILL LEVEL 4 — INVOLVED*                                                                                              |                                      |         |
| Courtside            | Courtside<br>(PBA303)          | Backpack/duffle. Holds rackets, gear, and more. Perfect for anyone who travels or has an active lifestyle.             | 12                                   |         |
|                      | *Skill levels range from 1     | (quickest and easiest) to 5 (most involved) hase                                                                       | d on a mived o                       | ritoria |